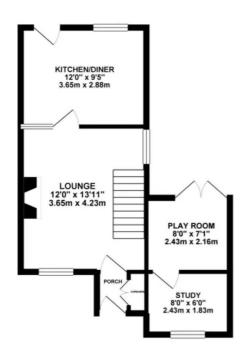

In the heart of Trentham, this abode is a gem, with two goodsize...

Council Tax band: B

Tenure: Freehold

EPC Energy Efficiency Rating: C

EPC Environmental Impact Rating:

F

GROUND FLOOR 1ST FLOOR

You can include any text here. The text can be modified upon generating your brochure.