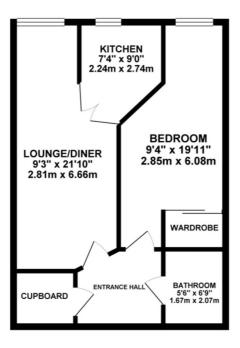

'X' marks the stop with this one, and we have led you right to your treasure in Joules Court, which is in midst of Stone and the abundance it has to offer, including monthly farmers markets, independent shops, restaurants, and a bustling community, all just a short stroll away from this first floor one bedroom apartment. The building itself is a very safe space with secure door access and its own private parking for residents. Using either stairs or the communal lift, there is easy access to enter the apartment into an entrance hall. The apartment comprises of a great sized lounge/diner, with views out over the main door and towards the town. The kitchen has double doors, you can leave open into the lounge/diner if you enjoy an open plan feel. In the kitchen there is an eye-level built-in electric oven, hob, and fridge/freezer, again offering views over to the town. The double bedroom has a built-in mirrored wardrobe. Next door to the bedroom is the bathroom, this has been upgraded to include a walk-in shower cubicle. For your storage needs there is a great sized cupboard in the hall. Throughout the apartments are safety pull cords, so you can rest easy knowing someone is not far to offer a helping hand. Joules court also offers a fantastic communal lounge, laundry room, shared kitchen, and garden for all the residents to use at their leisure. Age restrictions apply but the hunt is over if you are looking for the ideal retirement apartment. Call the Stone branch today to book your viewing.

Tenure: Leasehold

EPC Energy Efficiency Rating: B

EPC Environmental Impact Rating: B

GROUND FLOOR

You can include any text here. The text can be modified upon generating your brochure.