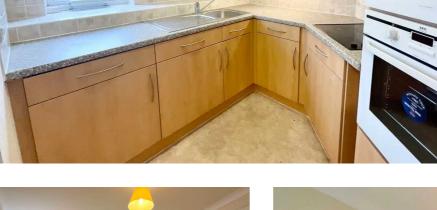

'X' marks the stop with this one, and we have led you right to your treasure in Joules Court, which is in midst of Stone and the abundance it has to offer, including monthly farmers markets, independent shops, restaurants, and a bustling community, all just a short stroll away from this first floor one bedroom apartment. The building itself is a very safe space with secure door access and its own private parking for residents. Using either stairs or the communal lift, there is easy access to enter the apartment into an entrance hall. The apartment comprises of a great sized lounge/diner, with views out over the main door and towards the town. The kitchen has double doors, you can leave open into the lounge/diner if you enjoy an open plan feel. In the kitchen there is an eye-level built-in electric oven, hob, and fridge/freezer, again offering views over to the town. The double bedroom has a built-in mirrored wardrobe. Next door to the bedroom is the bathroom, this has been upgraded to include a walk-in shower cubicle. For your storage needs there is a great sized cupboard in the hall. Throughout the apartments are safety pull cords, so you can rest easy knowing someone is not far to offer a helping hand. Joules court also offers a fantastic communal lounge, laundry room, shared kitchen, and garden for all the residents to use at their leisure. Age restrictions apply but the hunt is over if you are looking for the ideal retirement apartment. Call the Stone branch today to book your viewing.