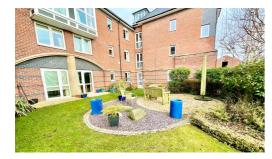

'X' marks the stop with this one, and we have led you right to your treasure in Joules Court, which is in midst of Stone and the abundance it has to offer, including monthly farmers markets, independent shops, restaurants, and a bustling community, all just a short stroll away from this first floor one bedroom apartment. The building itself is a very safe space with secure door access and its own private parking for residents. Using either stairs or the communal lift, there is easy access to enter the apartment into an entrance hall. The apartment comprises of a great sized lounge/diner, with views out over the main door and towards the town. The kitchen has double doors, you can leave open into the lounge/diner if you enjoy an open plan feel. In the kitchen there is an eye-level built-in electric oven, hob, and fridge/freezer, again offering views over to the town. The double bedroom has a built-in mirrored wardrobe. Next door to the bedroom is the bathroom, this has been upgraded to include a walk-in shower cubicle. For your storage needs there is a great sized cupboard in the hall. Throughout the apartments are safety pull cords, so you can rest easy knowing someone is not far to offer a helping hand. Joules court also offers a fantastic communal lounge, laundry room, shared kitchen, and garden for all the residents to use at their leisure. Age restrictions apply but the hunt is over if you are looking for the ideal retirement apartment. Call the Stone branch today to book your viewing.