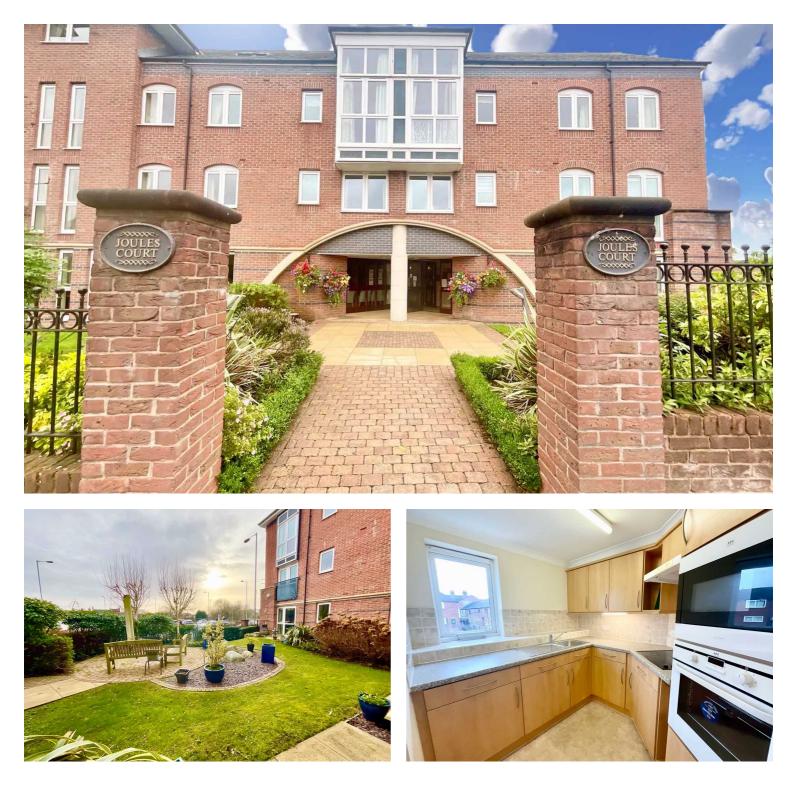

## 19 Joules Court Crown Street, Stone £100,000 Leasehold

NO UPWARD CHAIN, making it ready whenever you are. • Purpose built development with lift and secure door access • Spacious lounge/dining area, having double doors opening to the kitchen and a bedroom • In the middle of Stone, just a stroll away from all local amenities • A community to be a part of with lots of entertainment programmes, and facilities on site

'X' marks the stop with this one, and we have led you right to your treasure in Joules Court, which is in midst of Stone and the abundance it has to offer, including monthly farmers markets, independent shops, restaurants, and a bustling community, all just a short stroll away from this first floor one bedroom apartment. The building itself is a very safe space with secure door access and its own private parking for residents. Using either stairs or the communal lift, there is easy access to enter the apartment into an entrance hall. The apartment comprises of a great sized lounge/diner, with views out over the main door and towards the town. The kitchen has double doors, you can leave open into the lounge/diner if you enjoy an open plan feel. In the kitchen there is an eye-level built-in electric oven, hob, and fridge/freezer, again offering views over to the town. The double bedroom has a built-in mirrored wardrobe. Next door to the bedroom is the bathroom, this has been upgraded to include a walk-in shower cubicle. For your storage needs there is a great sized cupboard in the hall. Throughout the apartments are safety pull cords, so you can rest easy knowing someone is not far to offer a helping hand. Joules court also offers a fantastic communal lounge, laundry room, shared kitchen, and garden for all the residents to use at their leisure. Age restrictions apply but the hunt is over if you are looking for the ideal retirement apartment. Call the Stone branch today to book your viewing.