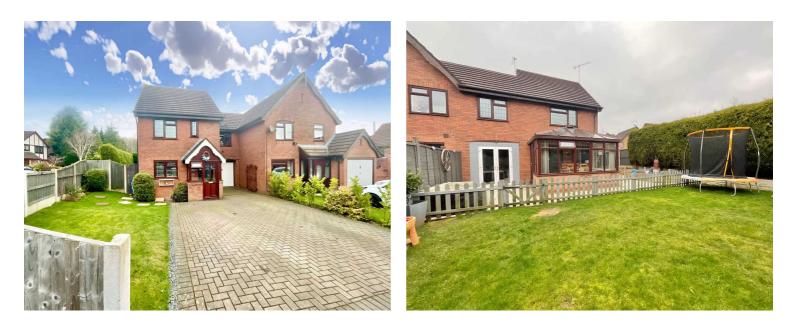

James Du Pa independent estate age

Lets cut to the chase and not beat around the bush!! We have for you a highly desirable property at Juniper Close!! This three bedroom link detached house in Meir Park is sure to be popular! The accommodation comprises of a porch useful for storing all your shoes leading to the hallway which opens out to a modern kitchen to the front elevation with integrated appliances, lots of storage and a breakfast bar. The large living room has stairs leading to the first floor and sliding doors opening the room out to the to the the great addition of a conservatory overlooking the rear garden, providing extra living space and currently being used as a dining room. Upstairs are the three bedrooms, two double bedrooms and a great sized single. The family bathroom has a bath for when you want a soak with shower over for when you need to dash. The property sits on a great sized corner plot with a block paved driveway providing plenty of parking for several vehicles, even a caravan or motorhome! The driveway leads to the garage which has French doors to the rear leading to the garden. The rear garden isn't directly overlooked and has a patio seating area perfect for Al Fresco dining and a lush lawn for the kids to play keeping everyone happy. Situated on a popular estate with the proximity to nearby schools, handy shops, doctors surgery and pretty public walkways. Pick up the phone to book your viewing!!