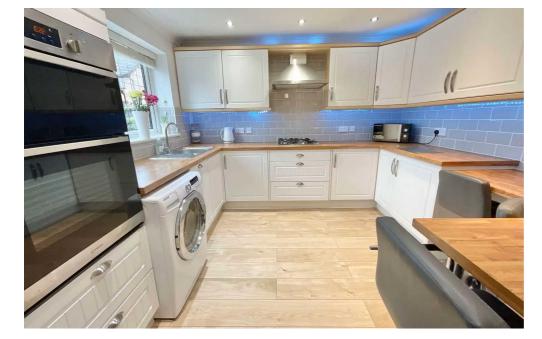

James Du Pa independent estate age

Lets cut to the chase and not beat around the bush!! We have for you a highly desirable property at Juniper Close!! This three bedroom link detached house in Meir Park is sure to be popular! The accommodation comprises of a porch useful for storing all your shoes leading to the hallway which opens out to a modern kitchen to the front elevation with integrated appliances, lots of storage and a breakfast bar. The large living room has stairs leading to the first floor and sliding doors opening the room out to the to the the great addition of a conservatory overlooking the rear garden, providing extra living space and currently being used as a dining room. Upstairs are the three bedrooms, two double bedrooms and a great sized single. The family bathroom has a bath for when you want a soak with shower over for when you need to dash. The property sits on a great sized corner plot with a block paved driveway providing plenty of parking for several vehicles, even a caravan or motorhome! The driveway leads to the garage which has French doors to the rear leading to the garden. The rear garden isn't directly overlooked and has a patio seating area perfect for Al Fresco dining and a lush lawn for the kids to play keeping everyone happy. Situated on a popular estate with the proximity to nearby schools, handy shops, doctors surgery and pretty public walkways. Pick up the phone to book your viewing!!