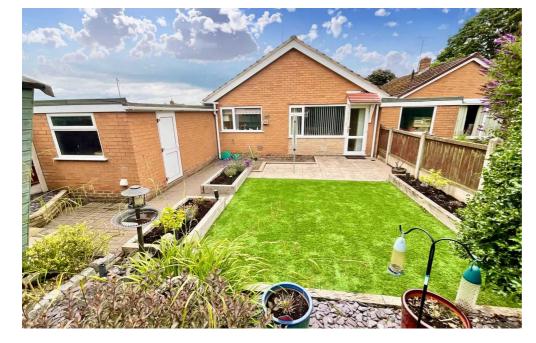

Listen closely as we have something sure to put a spring in your step. You will be skipping with excitement to see what's behind the front door, once you step inside this superb two-bedroom detached bungalow set in the heart of stone you will be jumping for joy that you've found your perfect home. As you approach the bungalow, you'll notice the front door situated on the side, which leads you into the entrance hall. The hall serves as the central hub, providing access to all the ground-floor rooms. To the left you will find two double bedrooms both having windows that overlook the front of the bungalow, offering a pleasant view. On the right of the entrance hall is the modern bathroom, featuring a shower over the bath and a handy cupboard for all your storage needs. Moving forward, you'll enter the large lounge area featuring an electric fireplace, which adds a cosy touch to the room perfect for relaxation. Within the room, you can comfortably accommodate a dining table perfect for entertaining quests. There is also a window and a door leading to the garden, allowing natural light to flood the room. Off this room, you'll find a well design kitchen equipped with a range of wall and base units, providing ample storage space. Stepping outside, you'll discover a lovely rear garden that offers a peaceful feel. The garden features a patio area, perfect for outdoor dining, and a neatly Astro turf lawn. Not only this....there is also a fantastic summer house. The low-maintenance garden allows you to enjoy the outdoors without the hassle of upkeep. The property boasts a spacious driveway and a garage. A short hop, skip, and a jump into town, bus routes, schooling on the doorstep, easy access to handy commuter links, and local shops close by. All this is offered with NO UPWARD CHAIN!! Call today to arrange your viewing.

Exciting 2-bed detached bungalow in Stone. Central hub entrance hall, 2 double bedrooms, modern bathroom, large lounge with fireplace, dining area, wellequipped kitchen, lovely rear garden with patio, Astro turf lawn, and summer house. Spacious driveway, garage, convenient location with no upward chain. Call to view! Council Tax band: C