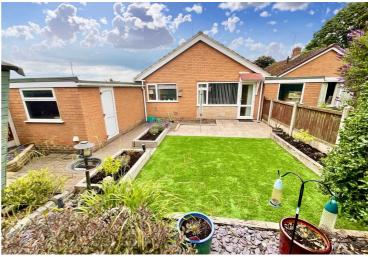

Listen closely as we have something sure to put a spring in your step. You will be skipping with excitement to see what's behind the front door, once you step inside this superb two-bedroom detached bungalow set in the heart of stone you will be jumping for joy that you've found your perfect home. As you approach the bungalow, you'll notice the front door situated on the side, which leads you into the entrance hall. The hall serves as the central hub, providing access to all the ground-floor rooms. To the left you will find two double bedrooms both having windows that overlook the front of the bungalow, offering a pleasant view. On the right of the entrance hall is the modern bathroom, featuring a shower over the bath and a handy cupboard for all your storage needs. Moving forward, you'll enter the large lounge area featuring an electric fireplace, which adds a cosy touch to the room perfect for relaxation. Within the room, you can comfortably accommodate a dining table perfect for entertaining quests. There is also a window and a door leading to the garden, allowing natural light to flood the room. Off this room, you'll find a well design kitchen equipped with a range of wall and base units, providing ample storage space. Stepping outside, you'll discover a lovely rear garden that offers a peaceful feel. The garden features a patio area, perfect for outdoor dining, and a neatly Astro turf lawn. Not only this....there is also a fantastic summer house. The low-maintenance garden allows you to enjoy the outdoors without the hassle of upkeep. The property boasts a spacious driveway and a garage. A short hop, skip, and a jump into town, bus routes, schooling on the doorstep, easy access to handy commuter links, and local shops close by. All this is offered with NO UPWARD CHAIN!! Call today to arrange your viewing.