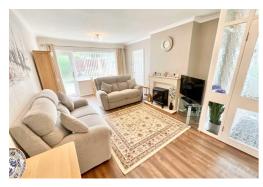

Listen closely as we have something sure to put a spring in your step. You will be skipping with excitement to see what's behind the front door, once you step inside this superb two-bedroom detached bungalow set in the heart of stone you will be jumping for joy that you've found your perfect home. As you approach the bungalow, you'll notice the front door situated on the side, which leads you into the entrance hall. The hall serves as the central hub, providing access to all the ground-floor rooms. To the left you will find two double bedrooms both having windows that overlook the front of the bungalow, offering a pleasant view. On the right of the entrance hall is the modern bathroom, featuring a shower over the bath and a handy cupboard for all your storage needs. Moving forward, you'll enter the large lounge area featuring an electric fireplace, which adds a cosy touch to the room perfect for relaxation. Within the room, you can comfortably accommodate a dining table perfect for entertaining quests. There is also a window and a door leading to the garden, allowing natural light to flood the room. Off this room, you'll find a well design kitchen equipped with a range of wall and base units, providing ample storage space. Stepping outside, you'll discover a lovely rear garden that offers a peaceful feel. The garden features a patio area, perfect for outdoor dining, and a neatly Astro turf lawn. Not only this....there is also a fantastic summer house. The low-maintenance garden allows you to enjoy the outdoors without the hassle of upkeep. The property boasts a spacious driveway and a garage. A short hop, skip, and a jump into town, bus routes, schooling on the doorstep, easy access to handy commuter links, and local shops close by. All this is offered with NO UPWARD CHAIN!! Call today to arrange your viewing.