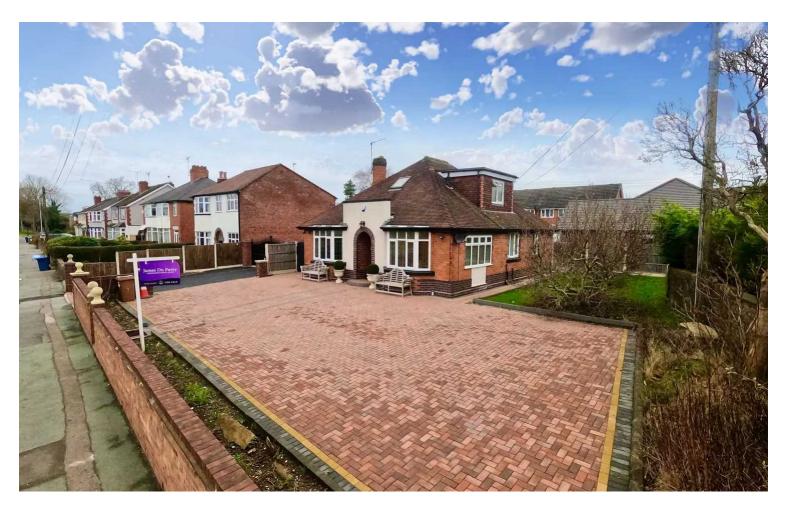

## 3 The Fillybrooks, Stone

£375,000 Freehold

Private garden with raised patio area, perfect for alfresco dining. • 3 double bedrooms, master with ensuite and walk in wardrobe. • Gorgeous open plan kitchen/diner with fitted appliances. • A large driveway with space for the whole family, friends and a motorhome! • Close to Stone town centre! With a rail link, amenities and schools.

Beauty begins the moment you walk through the door of this gorgeous 3-bed detached dormer bungalow! Most defiantly, the finest FILLY on the block, this property is not to be missed! Comprising a long entrance hall, to the right is the stylish kitchen/diner, perfect for entertaining guests while cooking or helping the children with homework before mealtimes. This room has plenty of natural light with a beautiful bay window to the front and a large window to the side. To the left of the entrance hall is the cosy sitting room. This room also boasts a bay window to the front. Further down the entrance hall are two good-sized double bedrooms, a modern family bathroom with shower cubical and a utility room. Grand double doors lead you out to the rear of the property to a private alleyway that wraps around the bungalow, taking you out to the sizable driveway at the front and a private garden to the side. The garden has a raised patio area, which is a great place to sit back and relax. Upstairs is the main bedroom with a walk-in wardrobe, two storage cupboards and a substantial, elegant Ensuite with roll top bath. You will feel truly spoilt! All this and Stone town centre is just around the corner with a handy rail link, plenty of amenities and good local schools close by. Give the Stone branch a call today to book your viewing! – 01785 814917.

Beautiful 3-bed detached dormer bungalow in Stone, boasting a stylish kitchen/diner, cosy sitting room, 2 double bedrooms, private garden, and main bedroom with Ensuite and walk-in wardrobe.

Conveniently located near town centre, amenities, rail link, and good schools. Call the Stone branch now!