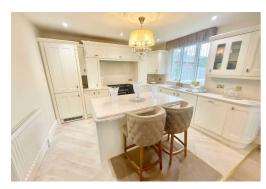

Beauty begins the moment you walk through the door of this gorgeous 3-bed detached dormer bungalow! Most defiantly, the finest FILLY on the block, this property is not to be missed! Comprising a long entrance hall, to the right is the stylish kitchen/diner, perfect for entertaining guests while cooking or helping the children with homework before mealtimes. This room has plenty of natural light with a beautiful bay window to the front and a large window to the side. To the left of the entrance hall is the cosy sitting room. This room also boasts a bay window to the front. Further down the entrance hall are two good-sized double bedrooms, a modern family bathroom with shower cubical and a utility room. Grand double doors lead you out to the rear of the property to a private alleyway that wraps around the bungalow, taking you out to the sizable driveway at the front and a private garden to the side. The garden has a raised patio area, which is a great place to sit back and relax. Upstairs is the main bedroom with a walk-in wardrobe, two storage cupboards and a substantial, elegant Ensuite with roll top bath. You will feel truly spoilt! All this and Stone town centre is just around the corner with a handy rail link, plenty of amenities and good local schools close by. Give the Stone branch a call today to book your viewing! – 01785 814917.