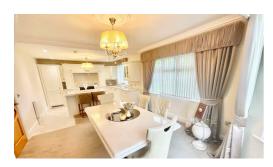

Beauty begins the moment you walk through the door of this gorgeous 3-bed detached dormer bungalow! Most defiantly, the finest FILLY on the block, this property is not to be missed! Comprising a long entrance hall, to the right is the stylish kitchen/diner, perfect for entertaining guests while cooking or helping the children with homework before mealtimes. This room has plenty of natural light with a beautiful bay window to the front and a large window to the side. To the left of the entrance hall is the cosy sitting room. This room also boasts a bay window to the front. Further down the entrance hall are two good-sized double bedrooms, a modern family bathroom with shower cubical and a utility room. Grand double doors lead you out to the rear of the property to a private alleyway that wraps around the bungalow, taking you out to the sizable driveway at the front and a private garden to the side. The garden has a raised patio area, which is a great place to sit back and relax. Upstairs is the main bedroom with a walk-in wardrobe, two storage cupboards and a substantial, elegant Ensuite with roll top bath. You will feel truly spoilt! All this and Stone town centre is just around the corner with a handy rail link, plenty of amenities and good local schools close by. Give the Stone branch a call today to book your viewing! – 01785 814917.