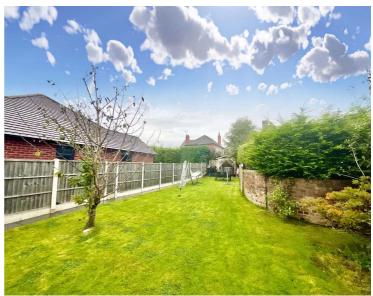

Beauty begins the moment you walk through the door of this gorgeous 3-bed detached dormer bungalow! Most defiantly, the finest FILLY on the block, this property is not to be missed! Comprising a long entrance hall, to the right is the stylish kitchen/diner, perfect for entertaining guests while cooking or helping the children with homework before mealtimes. This room has plenty of natural light with a beautiful bay window to the front and a large window to the side. To the left of the entrance hall is the cosy sitting room. This room also boasts a bay window to the front. Further down the entrance hall are two good-sized double bedrooms, a modern family bathroom with shower cubical and a utility room. Grand double doors lead you out to the rear of the property to a private alleyway that wraps around the bungalow, taking you out to the sizable driveway at the front and a private garden to the side. The garden has a raised patio area, which is a great place to sit back and relax. Upstairs is the main bedroom with a walk-in wardrobe, two storage cupboards and a substantial, elegant Ensuite with roll top bath. You will feel truly spoilt! All this and Stone town centre is just around the corner with a handy rail link, plenty of amenities and good local schools close by. Give the Stone branch a call today to book your viewing! – 01785 814917.

Beautiful 3-bed detached dormer bungalow in Stone, boasting a stylish kitchen/diner, cosy sitting room, 2 double bedrooms, private garden, and main bedroom with Ensuite and walk-in wardrobe.

Conveniently located near town centre, amenities, rail link, and good schools. Call the Stone branch now!