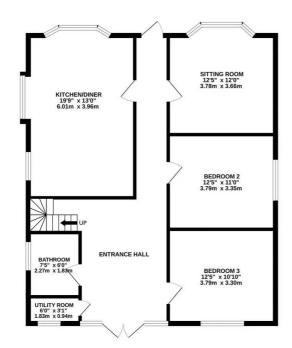

Council Tax band: D

Tenure: Freehold

EPC Energy Efficiency Rating: C

EPC Environmental Impact Rating:

D

GROUND FLOOR 1ST FLOOR

You can include any text here. The text can be modified upon generating your brochure.