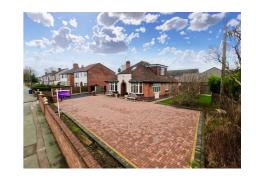

## 3 The Fillybrooks, Stone

£375,000 Freehold

Private garden with raised patio area, perfect for alfresco dining. • 3 double bedrooms, master with ensuite and walk in wardrobe. • Gorgeous open plan kitchen/diner with fitted appliances. • A large driveway with space for the whole family, friends and a motorhome! • Close to Stone town centre! With a rail link, amenities and schools.

Beauty begins the moment you walk through the door of this gorgeous 3-bed detached dormer bungalow! Most defiantly, the finest FILLY on the block, this property is not to be missed! Comprising a long entrance hall, to the right is the stylish kitchen/diner, perfect for entertaining guests while cooking or helping the children with homework before mealtimes. This room has plenty of natural light with a beautiful bay window to the front and a large window to the side. To the left of the entrance hall is the cosy sitting room. This room also boasts a bay window to the front. Further down the entrance hall are two good-sized double bedrooms, a modern family bathroom with shower cubical and a utility room. Grand double doors lead you out to the rear of the property to a private alleyway that wraps around the bungalow, taking you out to the sizable driveway at the front and a private garden to the side. The garden has a raised patio area, which is a great place to sit back and relax. Upstairs is the main bedroom with a walk-in wardrobe, two storage cupboards and a substantial, elegant Ensuite with roll top bath. You will feel truly spoilt! All this and Stone town centre is just around the corner with a handy rail link, plenty of amenities and good local schools close by. Give the Stone branch a call today to book your viewing! – 01785 814917.