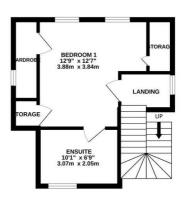

## 3 The Fillybrooks, Stone

£375,000 Freehold

Private garden with raised patio area, perfect for alfresco dining. • 3 double bedrooms, master with ensuite and walk in wardrobe. • Gorgeous open plan kitchen/diner with fitted appliances. • A large driveway with space for the whole family, friends and a motorhome! • Close to Stone town centre! With a rail link, amenities and schools.

Beauty begins the moment you walk through the door of this gorgeous 3-bed detached dormer bungalow! Most defiantly, the finest FILLY on the block, this property is not to be missed! Comprising a long entrance hall, to the right is the stylish kitchen/diner, perfect for entertaining guests while cooking or helping the children with homework before mealtimes. This room has plenty of natural light with a beautiful bay window to the front and a large window to the side. To the left of the entrance hall is the cosy sitting room. This room also boasts a bay window to the front. Further down the entrance hall are two good-sized double bedrooms, a modern family bathroom with shower cubical and a utility room. Grand double doors lead you out to the rear of the property to a private alleyway that wraps around the bungalow, taking you out to the sizable driveway at the front and a private garden to the side. The garden has a raised patio area, which is a great place to sit back and relax. Upstairs is the main bedroom with a walk-in wardrobe, two storage cupboards and a substantial, elegant Ensuite with roll top bath. You will feel truly spoilt! All this and Stone town centre is just around the corner with a handy rail link, plenty of amenities and good local schools close by. Give the Stone branch a call today to book your viewing! – 01785 814917.

Council Tax band: D

Tenure: Freehold

EPC Energy Efficiency Rating: C

EPC Environmental Impact Rating:

D

GROUND FLOOR 1ST FLOOR

You can include any text here. The text can be modified upon generating your brochure.