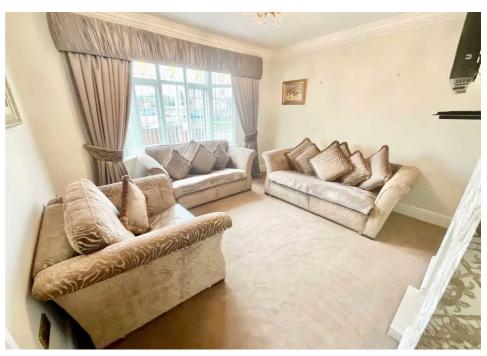

Beauty begins the moment you walk through the door of this gorgeous 3-bed detached dormer bungalow! Most defiantly, the finest FILLY on the block, this property is not to be missed! Comprising a long entrance hall, to the right is the stylish kitchen/diner, perfect for entertaining guests while cooking or helping the children with homework before mealtimes. This room has plenty of natural light with a beautiful bay window to the front and a large window to the side. To the left of the entrance hall is the cosy sitting room. This room also boasts a bay window to the front. Further down the entrance hall are two good-sized double bedrooms, a modern family bathroom with shower cubical and a utility room. Grand double doors lead you out to the rear of the property to a private alleyway that wraps around the bungalow, taking you out to the sizable driveway at the front and a private garden to the side. The garden has a raised patio area, which is a great place to sit back and relax. Upstairs is the main bedroom with a walk-in wardrobe, two storage cupboards and a substantial, elegant Ensuite with roll top bath. You will feel truly spoilt! All this and Stone town centre is just around the corner with a handy rail link, plenty of amenities and good local schools close by. Give the Stone branch a call today to book your viewing! – 01785 814917.