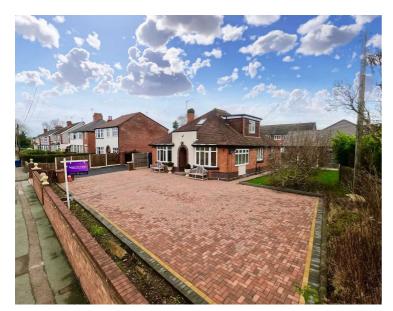

## 3 The Fillybrooks, Stone

£375,000 Freehold

Private garden with raised patio area, perfect for alfresco dining. • 3 double bedrooms, master with ensuite and walk in wardrobe. • Gorgeous open plan kitchen/diner with fitted appliances. • A large driveway with space for the whole family, friends and a motorhome! • Close to Stone town centre! With a rail link, amenities and schools.

Beauty begins the moment you walk through the door of this gorgeous 3-bed detached dormer bungalow! Most defiantly, the finest FILLY on the block, this property is not to be missed! Comprising a long entrance hall, to the right is the stylish kitchen/diner, perfect for entertaining guests while cooking or helping the children with homework before mealtimes. This room has plenty of natural light with a beautiful bay window to the front and a large window to the side. To the left of the entrance hall is the cosy sitting room. This room also boasts a bay window to the front. Further down the entrance hall are two good-sized double bedrooms, a modern family bathroom with shower cubical and a utility room. Grand double doors lead you out to the rear of the property to a private alleyway that wraps around the bungalow, taking you out to the sizable driveway at the front and a private garden to the side. The garden has a raised patio area, which is a great place to sit back and relax. Upstairs is the main bedroom with a walk-in wardrobe, two storage cupboards and a substantial, elegant Ensuite with roll top bath. You will feel truly spoilt! All this and Stone town centre is just around the corner with a handy rail link, plenty of amenities and good local schools close by. Give the Stone branch a call today to book your viewing! – 01785 814917.

Beautiful 3-bed detached dormer bungalow in Stone, boasting a stylish kitchen/diner, cosy sitting room, 2 double bedrooms, private garden, and main bedroom with Ensuite and walk-in wardrobe.

Conveniently located near town centre, amenities, rail link, and good schools. Call the Stone branch now!