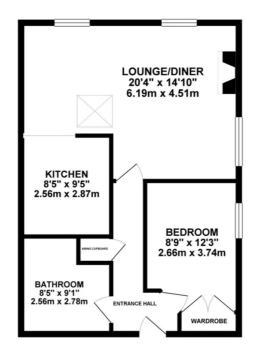

Come and experience the magic of a little country cottage feel within reach of town living, what more could you want from The Moorings? Prepare to be captivated by the charming open beams that adorn this beautifully designed living space. This second-floor one-bedroom apartment is the perfect place to relax and enjoy all that Stone has to offer just a stroll away. There is a lift by the front door, allowing easy access to take you upstairs to your humble abode. The large open-plan living and dining room provides versatile space for relaxing and entertaining guests. And a well-equipped kitchen with built-in cooking appliances ensures convenience and ease. A good size bathroom provides the option for a relaxing soak in the bath or walk-in shower and the double bedroom with built-in wardrobes offers plenty of storage space. At The Moorings, they offer more than a place just to live. The community mindset ensures that you have everything you need to enjoy your time there. Whether you want to catch up with friends in the communal lounge or host visitors, ample parking is provided and for those with overnight guests, there is a special suite to accommodate their stay. You can rest assured knowing that there is a secure door entry system, providing peace of mind and adding an extra layer of security. So, instead of just dreaming about it, take the leap and live a carefree life at The Moorings, call us today to make your dream a reality.

Charming one-bedroom apartment in Stone. Second-floor with lift access, spacious open-plan living area, well-equipped kitchen, large bathroom, and ample storage. With community lounge, parking and secure entry-Live carefree at The Moorings! Council Tax band: C