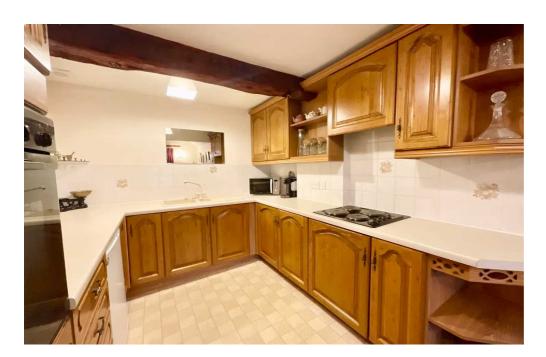

Come and experience the magic of a little country cottage feel within reach of town living, what more could you want from The Moorings? Prepare to be captivated by the charming open beams that adorn this beautifully designed living space. This second-floor one-bedroom apartment is the perfect place to relax and enjoy all that Stone has to offer just a stroll away. There is a lift by the front door, allowing easy access to take you upstairs to your humble abode. The large open-plan living and dining room provides versatile space for relaxing and entertaining guests. And a well-equipped kitchen with built-in cooking appliances ensures convenience and ease. A good size bathroom provides the option for a relaxing soak in the bath or walk-in shower and the double bedroom with built-in wardrobes offers plenty of storage space. At The Moorings, they offer more than a place just to live. The community mindset ensures that you have everything you need to enjoy your time there. Whether you want to catch up with friends in the communal lounge or host visitors, ample parking is provided and for those with overnight guests, there is a special suite to accommodate their stay. You can rest assured knowing that there is a secure door entry system, providing peace of mind and adding an extra layer of security. So, instead of just dreaming about it, take the leap and live a carefree life at The Moorings, call us today to make your dream a reality.