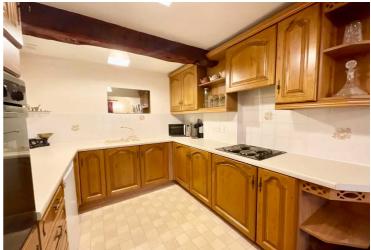

Come and experience the magic of a little country cottage feel within reach of town living, what more could you want from The Moorings? Prepare to be captivated by the charming open beams that adorn this beautifully designed living space. This second-floor one-bedroom apartment is the perfect place to relax and enjoy all that Stone has to offer just a stroll away. There is a lift by the front door, allowing easy access to take you upstairs to your humble abode. The large open-plan living and dining room provides versatile space for relaxing and entertaining guests. And a well-equipped kitchen with built-in cooking appliances ensures convenience and ease. A good size bathroom provides the option for a relaxing soak in the bath or walk-in shower and the double bedroom with built-in wardrobes offers plenty of storage space. At The Moorings, they offer more than a place just to live. The community mindset ensures that you have everything you need to enjoy your time there. Whether you want to catch up with friends in the communal lounge or host visitors, ample parking is provided and for those with overnight guests, there is a special suite to accommodate their stay. You can rest assured knowing that there is a secure door entry system, providing peace of mind and adding an extra layer of security. So, instead of just dreaming about it, take the leap and live a carefree life at The Moorings, call us today to make your dream a reality.

Charming one-bedroom apartment in Stone. Second-floor with lift access, spacious open-plan living area, well-equipped kitchen, large bathroom, and ample storage. With community lounge, parking and secure entry-Live carefree at The Moorings! Council Tax band: C