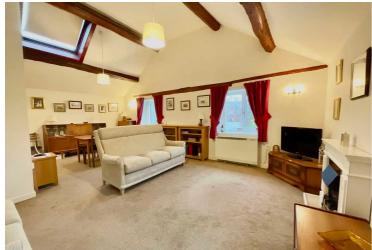

Come and experience the magic of a little country cottage feel within reach of town living, what more could you want from The Moorings? Prepare to be captivated by the charming open beams that adorn this beautifully designed living space. This second-floor one-bedroom apartment is the perfect place to relax and enjoy all that Stone has to offer just a stroll away. There is a lift by the front door, allowing easy access to take you upstairs to your humble abode. The large open-plan living and dining room provides versatile space for relaxing and entertaining guests. And a well-equipped kitchen with built-in cooking appliances ensures convenience and ease. A good size bathroom provides the option for a relaxing soak in the bath or walk-in shower and the double bedroom with built-in wardrobes offers plenty of storage space. At The Moorings, they offer more than a place just to live. The community mindset ensures that you have everything you need to enjoy your time there. Whether you want to catch up with friends in the communal lounge or host visitors, ample parking is provided and for those with overnight guests, there is a special suite to accommodate their stay. You can rest assured knowing that there is a secure door entry system, providing peace of mind and adding an extra layer of security. So, instead of just dreaming about it, take the leap and live a carefree life at The Moorings, call us today to make your dream a reality.

Charming one-bedroom apartment in Stone. Second-floor with lift access, spacious open-plan living area, well-equipped kitchen, large bathroom, and ample storage. With community lounge, parking and secure entry-Live carefree at The Moorings! Council Tax band: C