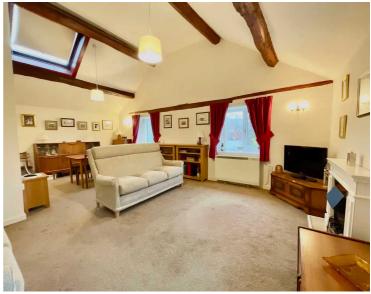

Come and experience the magic of a little country cottage feel within reach of town living, what more could you want from The Moorings? Prepare to be captivated by the charming open beams that adorn this beautifully designed living space. This second-floor one-bedroom apartment is the perfect place to relax and enjoy all that Stone has to offer just a stroll away. There is a lift by the front door, allowing easy access to take you upstairs to your humble abode. The large open-plan living and dining room provides versatile space for relaxing and entertaining guests. And a well-equipped kitchen with built-in cooking appliances ensures convenience and ease. A good size bathroom provides the option for a relaxing soak in the bath or walk-in shower and the double bedroom with built-in wardrobes offers plenty of storage space. At The Moorings, they offer more than a place just to live. The community mindset ensures that you have everything you need to enjoy your time there. Whether you want to catch up with friends in the communal lounge or host visitors, ample parking is provided and for those with overnight guests, there is a special suite to accommodate their stay. You can rest assured knowing that there is a secure door entry system, providing peace of mind and adding an extra layer of security. So, instead of just dreaming about it, take the leap and live a carefree life at The Moorings, call us today to make your dream a reality.

Charming one-bedroom apartment in Stone. Second-floor with lift access, spacious open-plan living area, well-equipped kitchen, large bathroom, and ample storage. With community lounge, parking and secure entry-Live carefree at The Moorings! Council Tax band: C