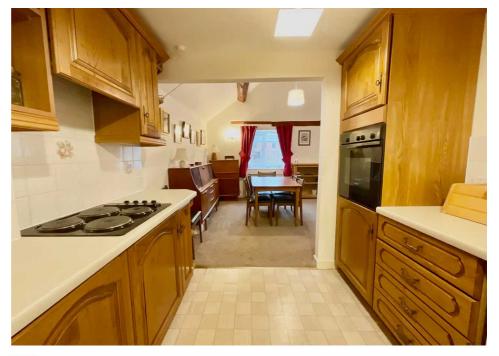

Come and experience the magic of a little country cottage feel within reach of town living, what more could you want from The Moorings? Prepare to be captivated by the charming open beams that adorn this beautifully designed living space. This second-floor one-bedroom apartment is the perfect place to relax and enjoy all that Stone has to offer just a stroll away. There is a lift by the front door, allowing easy access to take you upstairs to your humble abode. The large open-plan living and dining room provides versatile space for relaxing and entertaining guests. And a well-equipped kitchen with built-in cooking appliances ensures convenience and ease. A good size bathroom provides the option for a relaxing soak in the bath or walk-in shower and the double bedroom with built-in wardrobes offers plenty of storage space. At The Moorings, they offer more than a place just to live. The community mindset ensures that you have everything you need to enjoy your time there. Whether you want to catch up with friends in the communal lounge or host visitors, ample parking is provided and for those with overnight guests, there is a special suite to accommodate their stay. You can rest assured knowing that there is a secure door entry system, providing peace of mind and adding an extra layer of security. So, instead of just dreaming about it, take the leap and live a carefree life at The Moorings, call us today to make your dream a reality.

Charming one-bedroom apartment in Stone. Second-floor with lift access, spacious open-plan living area, well-equipped kitchen, large bathroom, and ample storage. With community lounge, parking and secure entry-Live carefree at The Moorings! Council Tax band: C