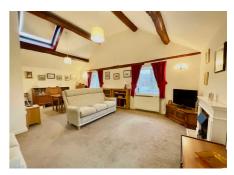

Come and experience the magic of a little country cottage feel within reach of town living, what more could you want from The Moorings? Prepare to be captivated by the charming open beams that adorn this beautifully designed living space. This second-floor one-bedroom apartment is the perfect place to relax and enjoy all that Stone has to offer just a stroll away. There is a lift by the front door, allowing easy access to take you upstairs to your humble abode. The large open-plan living and dining room provides versatile space for relaxing and entertaining guests. And a well-equipped kitchen with built-in cooking appliances ensures convenience and ease. A good size bathroom provides the option for a relaxing soak in the bath or walk-in shower and the double bedroom with built-in wardrobes offers plenty of storage space. At The Moorings, they offer more than a place just to live. The community mindset ensures that you have everything you need to enjoy your time there. Whether you want to catch up with friends in the communal lounge or host visitors, ample parking is provided and for those with overnight guests, there is a special suite to accommodate their stay. You can rest assured knowing that there is a secure door entry system, providing peace of mind and adding an extra layer of security. So, instead of just dreaming about it, take the leap and live a carefree life at The Moorings, call us today to make your dream a reality.

Charming one-bedroom apartment in Stone. Second-floor with lift access, spacious open-plan living area, well-equipped kitchen, large bathroom, and ample storage. With community lounge, parking and secure entry-Live carefree at The Moorings! Council Tax band: C