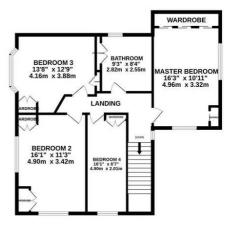

At James Du Pavey, we understand the significance of finding a home where cherished memories are not just made, but treasured for a lifetime. It is with great excitement that we introduce this exceptional four-bedroom detached home on Lichfield Road, perfectly tailored to meet your family's most important needs and desires. With its spacious layout, inviting atmosphere, privacy, tranquillity, the opportunity to customize and unbeatable location, this property ticks all the boxes for your ideal family abode. A handy porch leads the way into the entrance hall, where you are taken through to a spacious living room, having nostalgic wooden flooring and a stunning granite and stone fireplace, perfect for cosy nights in. Moving through the home, discover a dining room fit for grand gatherings, or a competitive family games night. The large kitchen breakfast room, where we can only imagine buzzing with the joyful commotion of family life. Downstairs is complete with a convenient wet room, quest cloakroom and ample under the stairs storage. Upstairs, four generous bedrooms, provide ample space for all the family, and a beautifully sized family bathroom with separate shower and corner bath...the ideal spot to unwind and soak in the day's events. Outside and the ample gardens beckon with established woodland trees, shrubs, and plants, ensuring endless enjoyment for green thumbs and budding adventure seekers. Located just a short stroll away from Stone's charming town centre, with its markets, festivals, restaurants and entertainment options, as well as excellent commuter links, and close by to well-regarded schooling, this home truly has it all. Don't miss the opportunity to make this your forever home, call our Stone office today to organise a viewing.

Council Tax band: E

Tenure: Freehold

EPC Energy Efficiency Rating: E

EPC Environmental Impact Rating:

F

GROUND FLOOR 1ST FLOOR

GARAGE 18'0" x 10"10" 5.50m x 3.29m

You can include any text here. The text can be modified upon generating your brochure.