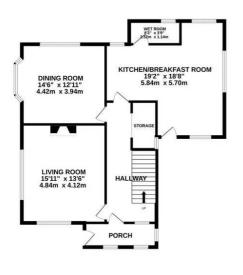

Council Tax band: E

Tenure: Freehold

EPC Energy Efficiency Rating: E

EPC Environmental Impact Rating:

F

GROUND FLOOR 1ST FLOOR

GARAGE 18'0" x 10"10" 5.50m x 3.29m

You can include any text here. The text can be modified upon generating your brochure.