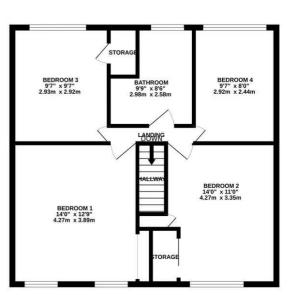

## 257 New Inn Lane, Stoke-On-Trent

£340,000 Freehold

Private rear garden with large patio area and charming flower beds. • Family bathroom with bath tub and separate shower cubical along with a handy downstairs W/C. • Placed in the sought after area of Trentham with Trentham Gardens just down the road! • NO UPWARD CHAIN! Ready and waiting for your own personal touch. • 4 fantastic double bedrooms, three of which have built in storage space.

Every moment is a fresh beginning, a new start to the new you. Come on over to New Inn Lane where your new beginning awaits. This fantastic 4 bedroom detached offers a generous driveway to the front along with an integral garage. As you walk through the front door, you are greeted by an entrance porch and then the entrance hall. To your left is the spacious living/dining room with a bow window to the front and a sliding door to the rear, allowing natural light to fill the room. The kitchen can be accessed from the entrance hall or to the right of the dining room. If open-plan living is your thing, this space could be transformed into a kitchen/diner that flows round into the living room. Storage cupboards are located under the stairs and in the kitchen, which is a great place for hiding that hoover! A handy guest W/C can be found at the end of the entrance hall along with access to the garage. Heading upstairs, you will find 4 double bedrooms, three of which have their own built-in storage space! The family bathroom can also be found on this floor and comes with a bath tub and separate shower cubical, catering to all your family's needs. Stepping out into the rear, private garden is a large patio area, a perfect place for family get together's or a peaceful spot to enjoy the sun. The charming flower beds surround the stoned centre, making the garden easy to maintain all year round. Situated in the heart of Trentham with Trentham gardens just down the road, along with plenty of amenities and good local schools. Ready for the new you? This property offers no upward chain! Call the Stone branch today to book your viewing – 01785 814917.

Council Tax band: D

Tenure: Freehold

EPC Energy Efficiency Rating: D

EPC Environmental Impact Rating:

Whits every attempt has been made to ensure the accuracy of the floorplan contained here, measurements of doors, windows, rooms and any other items are approximate and no responsibility is taken for any error, omission or mis-statement. This plan is for illustrative purposes only and should be used as such by any prospective purchaser. The services, systems and appliances shown have not been tested and no guarantee as to their operability or efficiency can be given.