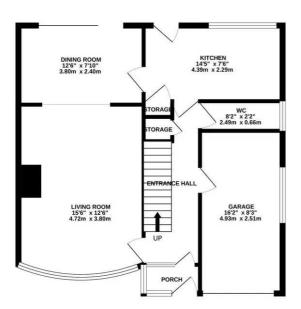

## 257 New Inn Lane, Stoke-On-Trent

£340,000 Freehold

Private rear garden with large patio area and charming flower beds. • Family bathroom with bath tub and separate shower cubical along with a handy downstairs W/C. • Placed in the sought after area of Trentham with Trentham Gardens just down the road! • NO UPWARD CHAIN! Ready and waiting for your own personal touch. • 4 fantastic double bedrooms, three of which have built in storage space.

Every moment is a fresh beginning, a new start to the new you. Come on over to New Inn Lane where your new beginning awaits. This fantastic 4 bedroom detached offers a generous driveway to the front along with an integral garage. As you walk through the front door, you are greeted by an entrance porch and then the entrance hall. To your left is the spacious living/dining room with a bow window to the front and a sliding door to the rear, allowing natural light to fill the room. The kitchen can be accessed from the entrance hall or to the right of the dining room. If open-plan living is your thing, this space could be transformed into a kitchen/diner that flows round into the living room. Storage cupboards are located under the stairs and in the kitchen, which is a great place for hiding that hoover! A handy guest W/C can be found at the end of the entrance hall along with access to the garage. Heading upstairs, you will find 4 double bedrooms, three of which have their own built-in storage space! The family bathroom can also be found on this floor and comes with a bath tub and separate shower cubical, catering to all your family's needs. Stepping out into the rear, private garden is a large patio area, a perfect place for family get together's or a peaceful spot to enjoy the sun. The charming flower beds surround the stoned centre, making the garden easy to maintain all year round. Situated in the heart of Trentham with Trentham gardens just down the road, along with plenty of amenities and good local schools. Ready for the new you? This property offers no upward chain! Call the Stone branch today to book your viewing – 01785 814917.

Council Tax band: D

Tenure: Freehold

EPC Energy Efficiency Rating: D

EPC Environmental Impact Rating:

Whits every attempt has been made to ensure the accuracy of the floorplan contained here, measurements of doors, windows, rooms and any other items are approximate and no responsibility is taken for any error, omission or mis-statement. This plan is for illustrative purposes only and should be used as such by any prospective purchaser. The services, systems and appliances shown have not been tested and no guarantee as to their operability or efficiency can be given.