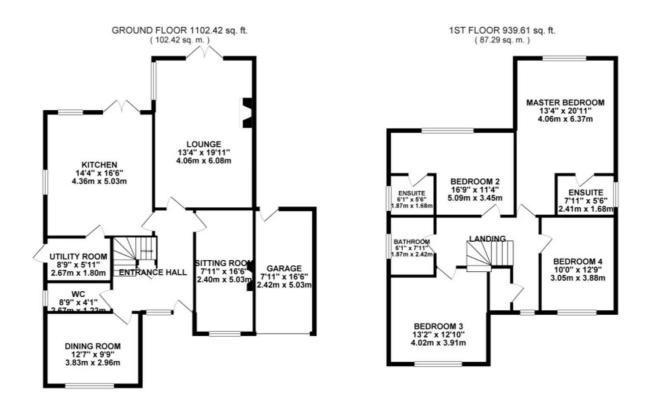

Welcome to this stunning four bedroom detached house situated on a generous plot in the heart of Eccleshall. As you approach the property, you are greeted with a spacious driveway and a convenient garage at the front, perfect for parking multiple vehicles. Heading through the front door and into the impressive parquet floored entrance hall where you can find stairs to the first floor landing and under stairs storage. There is also a guest W/C with the most stunning tiles to the floor. The dining room is a great space for entertaining, or for those with teenagers, this would be an ideal space for them to make their own! The large main sitting room has a stone fireplace with multi-fuel stove. There is another sitting room where you can relax in front of the focal point fireplace, which could also be a home office! This superb family home boasts a modern country-style dining kitchen with an integrated dishwasher and fridge, Falcon range cooker, ample space for meal preparation and a bespoke dresser adding a touch of elegance. Conveniently located off the kitchen is the utility room where you can find an integrated fridge and freezer and space for your washer and dryer. The property is ideal for families, with all four bedrooms being doubles, and the master bedroom and bedroom two benefiting from their own en-suite. Step outside into the charming outdoor space of this property, and you'll find a well-maintained garden that complements the natural surroundings. Whether you're looking to unwind with a book on the patio or host a barbeque for family and friends, this outdoor haven provides the perfect backdrop for creating lasting memories. Enjoy the freedom of outdoor living in this tranquil setting, where you can truly make the most of every sunny day and create your own slice of paradise right at home. Situated within walking distance of the vibrant centre of Eccleshall, residents can enjoy easy access to a variety of local amenities, including shops, restaurants, and schools, making this an ideal location for those seeking convenience and community. This wonderful home certainly isn't one to be missed so call our Eccleshall office to arrange your private viewing appointment!