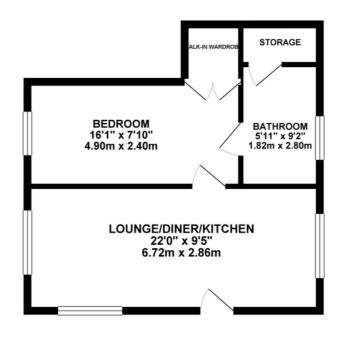

Prepare to experience the perfect crossover of comfort and convenience at The Crossings. A fabulous-sized ground-floor one-bedroom apartment located just a hop, skip and a jump away from the charming town of Stone and close by to Aston Marina, where every day can feel like a mini holiday. Enter via the sleek composite door into a cosy yet open plan and seamless flow of a bright living, dining and kitchen area. Through to the double bedroom, benefiting from a walk-in wardrobe, and the bathroom, which features a separate shower, a bath, and a generous storage cupboard. Outside you can enjoy communal gardens, a private parking space and additional guest parking. We think the only thing you'll be crossing is your fingers, hoping you get this perfect apartment...So why wait? Schedule your viewing at our office in Stone today.

Council Tax band: B

Tenure: Leasehold

EPC Energy Efficiency Rating: C

EPC Environmental Impact Rating: B

GROUND FLOOR

White very abort has been made to amuse the excursicy of the focyation contrained here, measuremetric of doors, whichous, novem soft any of white mere are approximated and no regressing this table to any error; onspace or mis-statement. This pairs is for it insufate purposed only and stockable used as such by any prospective purchaser. The services approximate approach software to be installed and no quarantee as to this represent your afford or an errors and the service as to this represent your afford or an errors. (2010)