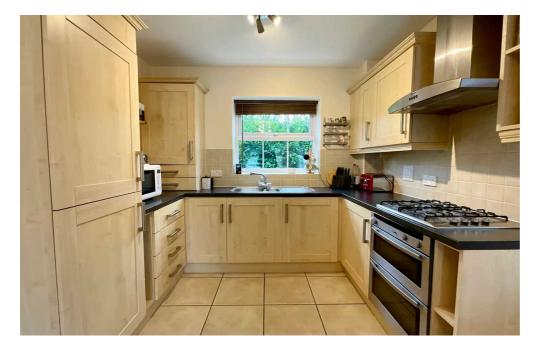

## 18 The Crossings, Stone £118,000 Leasehold

Seamless open-plan living, dining and kitchen space. • Ample storage space including a large storage room and walk in wardrobe. • Stylish bathroom with separate shower and bath. • Private parking space plus guest parking, and communal gardens outside. • Close by to Stone, with fabulous amenities and excellent commuter links.

Prepare to experience the perfect crossover of comfort and convenience at The Crossings. A fabulous-sized ground-floor one-bedroom apartment located just a hop, skip and a jump away from the charming town of Stone and close by to Aston Marina, where every day can feel like a mini holiday. Enter via the sleek composite door into a cosy yet open plan and seamless flow of a bright living, dining and kitchen area. Through to the double bedroom, benefiting from a walk-in wardrobe, and the bathroom, which features a separate shower, a bath, and a generous storage cupboard. Outside you can enjoy communal gardens, a private parking space and additional guest parking. We think the only thing you'll be crossing is your fingers, hoping you get this perfect apartment...So why wait? Schedule your viewing at our office in Stone today.

Modern ground-floor 1-bed apartment at The Crossings near Stone town. Open plan living area with abundant light, spacious bedroom with walk-in wardrobe, and a well-equipped bathroom. Communal gardens, private parking. Close to amenities and commuter links. Book a viewing now!