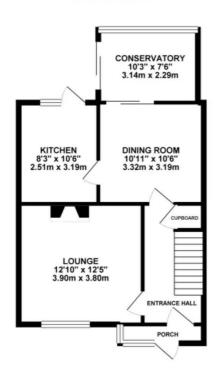

## 7 Forrester Road, Stone

£165,000 Freehold

Budding with potential, this three-bedroom terrace property has been cherished and is now ready for its new chapter. • It's within walking distance of Stone Town Centre, offering great local schooling and easy access to commuting links. • Three fabulous-sized bedrooms offer great storage space, and the family bathroom is a practical addition. • On a sizeable plot with a flowery front garden and a low-maintenance rear garden, this property offers both charm and convenience. • A lounge to the front, separate dining room, and kitchen, along with the added space of the conservatory, provide ample living space.

Stop and smell the roses! Welcome to this lovely house on Forrester Road, meticulously cared for over the years. As you approach, you're greeted by a charming flowery front garden, and imagine the potential as the curb could be dropped to create a driveway if desired. Inside, a great layout awaits, with a spacious lounge to the front leading through to a separate dining room and kitchen to the rear. The added conservatory provides extra room for relaxation or hobbies. While the kitchen may need updating, there's potential to open it up to the dining room, creating a spacious kitchen/diner – lots of potential for this home. Upstairs, you'll find three goodsized bedrooms, and the main bathroom with a walk-in shower and separate WC. The rear garden is designed for low maintenance, offering a tranquil retreat with a patio and flowery borders. This lovely home is nestled in a quiet cul-de-sac, just a stone's throw away from Stone town center. With its potential and prime location, it's an opportunity not to be missed! Call us now to arrange your viewing.