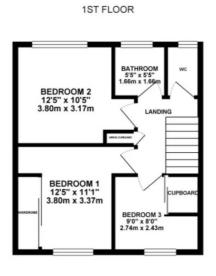

## 7 Forrester Road, Stone

£165,000 Freehold

Budding with potential, this three-bedroom terrace property has been cherished and is now ready for its new chapter. • It's within walking distance of Stone Town Centre, offering great local schooling and easy access to commuting links. • Three fabulous-sized bedrooms offer great storage space, and the family bathroom is a practical addition. • On a sizeable plot with a flowery front garden and a low-maintenance rear garden, this property offers both charm and convenience. • A lounge to the front, separate dining room, and kitchen, along with the added space of the conservatory, provide ample living space.

Stop and smell the roses! Welcome to this lovely house on Forrester Road, meticulously cared for over the years. As you approach, you're greeted by a charming flowery front garden, and imagine the potential as the curb could be dropped to create a driveway if desired. Inside, a great layout awaits, with a spacious lounge to the front leading through to a separate dining room and kitchen to the rear. The added conservatory provides extra room for relaxation or hobbies. While the kitchen may need updating, there's potential to open it up to the dining room, creating a spacious kitchen/diner – lots of potential for this home. Upstairs, you'll find three goodsized bedrooms, and the main bathroom with a walk-in shower and separate WC. The rear garden is designed for low maintenance, offering a tranquil retreat with a patio and flowery borders. This lovely home is nestled in a quiet cul-de-sac, just a stone's throw away from Stone town center. With its potential and prime location, it's an opportunity not to be missed! Call us now to arrange your viewing.