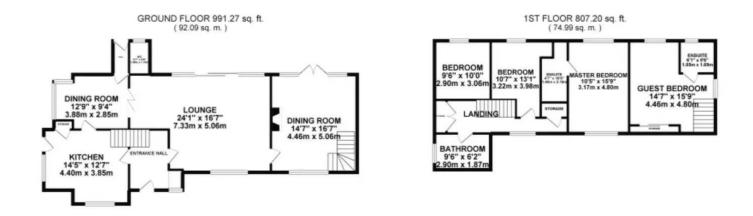

## TOTAL FLOOR AREA: 1798.47 sq. ft. ( 167.08 sq. m.) approx.

While every altering from been made to ensure the accuracy of the floorplan contained free, resourcement of doors, windows, more and any other literal area agreemental and no responsibility, to taken the any every services only and house builded as such by any prospective purchaser. The services, systems and againstices them there not been tested and no guarantee on their purchaser. The services, systems and againstices them there not been tested and no guarantee on their purchaser. The services systems and againstices the given the purchaser.