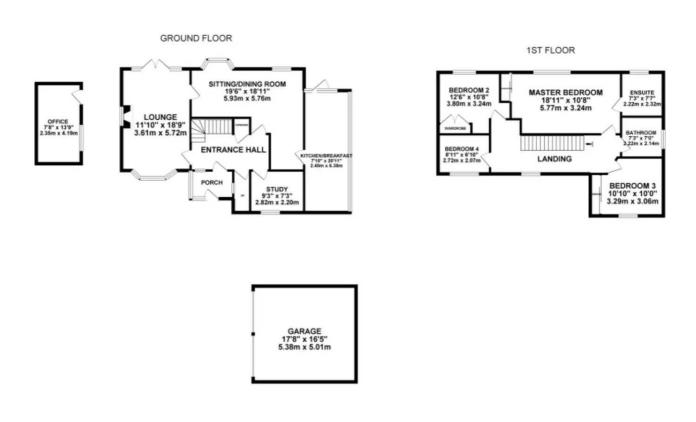

Introducing Rangeley View: Where family living gets a swish upgrade with a Rangeley of delights! Tucked away within the esteemed Whitebridge Estate, prepare to be wowed by Rangeley View, a meticulously maintained fourbedroom detached home boasting an array of desirable features! Step inside to discover a world of elegance, where tiled flooring leads you through a hallway enriched with sophistication. A spacious lounge benefitting with a majestic bay window and an inviting electric fireplace, with French doors that lead onto the patio. There's a versatile study and a sprawling sitting/dining room, bathed in natural light pouring through yet another bay window. This space effortlessly flows into the new extension, a kitchen breakfast room that is so swanky, even Gordon Ramsay would be jealous! With marble countertops that gleam so bright, whipping up a meal here is like starring in your own cooking show, it's a real VIP experience. Downstairs is complete with a must-have quest cloakroom. Upstairs, four generously sized bedrooms. The master suite indulges with fitted wardrobes and a sleek Ensuite featuring a walk-in shower, while two additional bedrooms boast their own fitted wardrobes, ensuring ample storage space for all. The fourth bedroom offers versatility, perfect for children or guests. Outside, Rangeley View sits on an expansive corner plot offering ample parking that leads to a detached double garage. The rear garden has been meticulously landscaped and lovingly tended to. A wooden open gazebo provided shelter seating. But that's not all - tucked away in the corner is your very own home office - providing endless possibilities for remote work or creative pursuits. Being ideally located near the canal, with excellent commuter links, great schooling and just a stone's throw from the town centre, it ensures that the entire family is well taken care of. Don't miss the opportunity to make Rangeley View your new view of blissful family living. Book your viewing today.