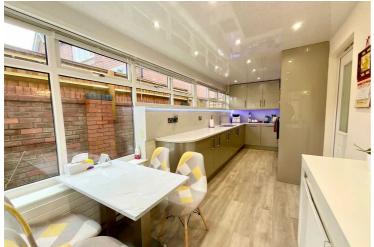

Introducing Rangeley View: Where family living gets a swish upgrade with a Rangeley of delights! Tucked away within the esteemed Whitebridge Estate, prepare to be wowed by Rangeley View, a meticulously maintained fourbedroom detached home boasting an array of desirable features! Step inside to discover a world of elegance, where tiled flooring leads you through a hallway enriched with sophistication. A spacious lounge benefitting with a majestic bay window and an inviting electric fireplace, with French doors that lead onto the patio. There's a versatile study and a sprawling sitting/dining room, bathed in natural light pouring through yet another bay window. This space effortlessly flows into the new extension, a kitchen breakfast room that is so swanky, even Gordon Ramsay would be jealous! With marble countertops that gleam so bright, whipping up a meal here is like starring in your own cooking show, it's a real VIP experience. Downstairs is complete with a must-have quest cloakroom. Upstairs, four generously sized bedrooms. The master suite indulges with fitted wardrobes and a sleek Ensuite featuring a walk-in shower, while two additional bedrooms boast their own fitted wardrobes, ensuring ample storage space for all. The fourth bedroom offers versatility, perfect for children or guests. Outside, Rangeley View sits on an expansive corner plot offering ample parking that leads to a detached double garage. The rear garden has been meticulously landscaped and lovingly tended to. A wooden open gazebo provided shelter seating. But that's not all - tucked away in the corner is your very own home office - providing endless possibilities for remote work or creative pursuits. Being ideally located near the canal, with excellent commuter links, great schooling and just a stone's throw from the town centre, it ensures that the entire family is well taken care of. Don't miss the opportunity to make Rangeley View your new view of blissful family living. Book your viewing today.