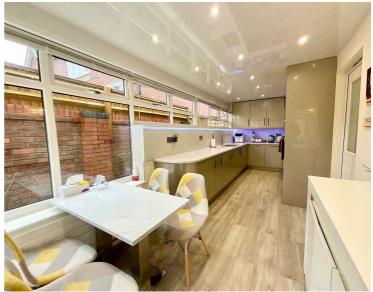

Introducing Rangeley View: Where family living gets a swish upgrade with a Rangeley of delights! Tucked away within the esteemed Whitebridge Estate, prepare to be wowed by Rangeley View, a meticulously maintained fourbedroom detached home boasting an array of desirable features! Step inside to discover a world of elegance, where tiled flooring leads you through a hallway enriched with sophistication. A spacious lounge benefitting with a majestic bay window and an inviting electric fireplace, with French doors that lead onto the patio. There's a versatile study and a sprawling sitting/dining room, bathed in natural light pouring through yet another bay window. This space effortlessly flows into the new extension, a kitchen breakfast room that is so swanky, even Gordon Ramsay would be jealous! With marble countertops that gleam so bright, whipping up a meal here is like starring in your own cooking show, it's a real VIP experience. Downstairs is complete with a must-have quest cloakroom. Upstairs, four generously sized bedrooms. The master suite indulges with fitted wardrobes and a sleek Ensuite featuring a walk-in shower, while two additional bedrooms boast their own fitted wardrobes, ensuring ample storage space for all. The fourth bedroom offers versatility, perfect for children or guests. Outside, Rangeley View sits on an expansive corner plot offering ample parking that leads to a detached double garage. The rear garden has been meticulously landscaped and lovingly tended to. A wooden open gazebo provided shelter seating. But that's not all - tucked away in the corner is your very own home office - providing endless possibilities for remote work or creative pursuits. Being ideally located near the canal, with excellent commuter links, great schooling and just a stone's throw from the town centre, it ensures that the entire family is well taken care of. Don't miss the opportunity to make Rangeley View your new view of blissful family living. Book your viewing today.