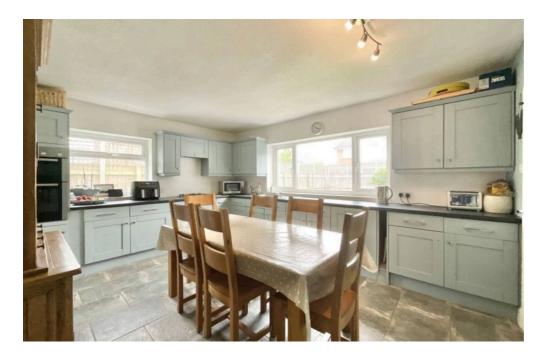

The property presents a fantastic opportunity for those seeking a spacious family home with the scope to personalise and add their own taste, style, and specifications. The accommodation unravels gracefully, starting with the spacious entrance hall boasting a grand staircase rising to the first floor and provides access to all primary ground floor rooms. The lounge boasts a charming wood burner fireplace with wooden surround, creating a warm and inviting ambience, perfect for entertaining guests. An additional sitting room offers a separate retreat, while the well-appointed kitchen/breakfast room is equipped with an abundance of mounted wall and base units along with complementary worktops, single sink unit inset with stainless steel drainer and integrated appliances including a oven and grill, dishwasher and a four ring gas hob. Further enhancing the property's allure are the separate study and music room, offering versatility to meet various lifestyle requirements. A separate utility room and a convenient laundry/boot room add to the practicality of the layout. Additionally, a downstairs single bedroom and a guest WC provide added convenience on the ground floor.