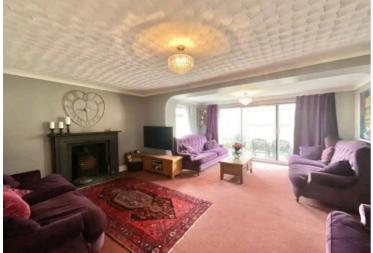

The property presents a fantastic opportunity for those seeking a spacious family home with the scope to personalise and add their own taste, style, and specifications. The accommodation unravels gracefully, starting with the spacious entrance hall boasting a grand staircase rising to the first floor and provides access to all primary ground floor rooms. The lounge boasts a charming wood burner fireplace with wooden surround, creating a warm and inviting ambience, perfect for entertaining guests. An additional sitting room offers a separate retreat, while the well-appointed kitchen/breakfast room is equipped with an abundance of mounted wall and base units along with complementary worktops, single sink unit inset with stainless steel drainer and integrated appliances including a oven and grill, dishwasher and a four ring gas hob. Further enhancing the property's allure are the separate study and music room, offering versatility to meet various lifestyle requirements. A separate utility room and a convenient laundry/boot room add to the practicality of the layout. Additionally, a downstairs single bedroom and a guest WC provide added convenience on the ground floor.