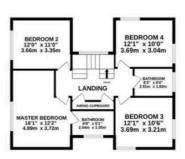

Ascending to the first floor, the light and airy landing leads to four well-proportioned double bedrooms and two bathrooms, with the master bedroom boasting a contemporary en-suite shower room for added luxury and convenience. Further benefits include gas central heating throughout the property controlled via a smart Hive thermostat system. The blend of traditional charm and modern comforts make Yew Tree Farmhouse a true gem in the heart of Alsager, promising a lifestyle of comfort, space, and endless possibilities for the discerning buyer. Do not delay, call our office today to arrange a viewing!