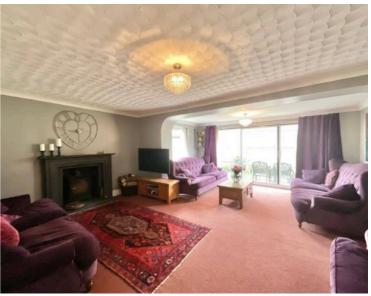

The property presents a fantastic opportunity for those seeking a spacious family home with the scope to personalise and add their own taste, style, and specifications. The accommodation unravels gracefully, starting with the spacious entrance hall boasting a grand staircase rising to the first floor and provides access to all primary ground floor rooms. The lounge boasts a charming wood burner fireplace with wooden surround, creating a warm and inviting ambience, perfect for entertaining guests. An additional sitting room offers a separate retreat, while the well-appointed kitchen/breakfast room is equipped with an abundance of mounted wall and base units along with complementary worktops, single sink unit inset with stainless steel drainer and integrated appliances including a oven and grill, dishwasher and a four ring gas hob. Further enhancing the property's allure are the separate study and music room, offering versatility to meet various lifestyle requirements. A separate utility room and a convenient laundry/boot room add to the practicality of the layout. Additionally, a downstairs single bedroom and a guest WC provide added convenience on the ground floor.