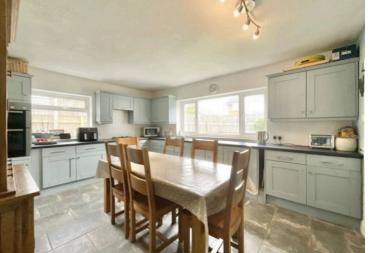

The property presents a fantastic opportunity for those seeking a spacious family home with the scope to personalise and add their own taste, style, and specifications. The accommodation unravels gracefully, starting with the spacious entrance hall boasting a grand staircase rising to the first floor and provides access to all primary ground floor rooms. The lounge boasts a charming wood burner fireplace with wooden surround, creating a warm and inviting ambience, perfect for entertaining guests. An additional sitting room offers a separate retreat, while the well-appointed kitchen/breakfast room is equipped with an abundance of mounted wall and base units along with complementary worktops, single sink unit inset with stainless steel drainer and integrated appliances including a oven and grill, dishwasher and a four ring gas hob. Further enhancing the property's allure are the separate study and music room, offering versatility to meet various lifestyle requirements. A separate utility room and a convenient laundry/boot room add to the practicality of the layout. Additionally, a downstairs single bedroom and a guest WC provide added convenience on the ground floor.