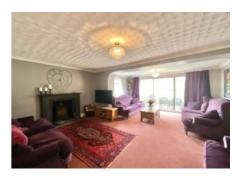

The property presents a fantastic opportunity for those seeking a spacious family home with the scope to personalise and add their own taste, style, and specifications. The accommodation unravels gracefully, starting with the spacious entrance hall boasting a grand staircase rising to the first floor and provides access to all primary ground floor rooms. The lounge boasts a charming wood burner fireplace with wooden surround, creating a warm and inviting ambience, perfect for entertaining guests. An additional sitting room offers a separate retreat, while the well-appointed kitchen/breakfast room is equipped with an abundance of mounted wall and base units along with complementary worktops, single sink unit inset with stainless steel drainer and integrated appliances including a oven and grill, dishwasher and a four ring gas hob. Further enhancing the property's allure are the separate study and music room, offering versatility to meet various lifestyle requirements. A separate utility room and a convenient laundry/boot room add to the practicality of the layout. Additionally, a downstairs single bedroom and a guest WC provide added convenience on the ground floor.