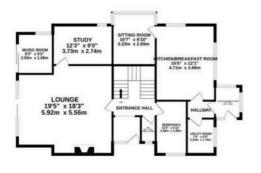

The property presents a fantastic opportunity for those seeking a spacious family home with the scope to personalise and add their own taste, style, and specifications. The accommodation unravels gracefully, starting with the spacious entrance hall boasting a grand staircase rising to the first floor and provides access to all primary ground floor rooms. The lounge boasts a charming wood burner fireplace with wooden surround, creating a warm and inviting ambience, perfect for entertaining guests. An additional sitting room offers a separate retreat, while the well-appointed kitchen/breakfast room is equipped with an abundance of mounted wall and base units along with complementary worktops, single sink unit inset with stainless steel drainer and integrated appliances including a oven and grill, dishwasher and a four ring gas hob. Further enhancing the property's allure are the separate study and music room, offering versatility to meet various lifestyle requirements. A separate utility room and a convenient laundry/boot room add to the practicality of the layout. Additionally, a downstairs single bedroom and a guest WC provide added convenience on the ground floor.

Council Tax band: E

Tenure: Freehold

EPC Energy Efficiency Rating: D

EPC Environmental Impact Rating:

D

GROUND FLOOR 1ST FLOOR

DOUBLE GARAGE 365" x 21'1" 11.12m x 6.43m

You can include any text here. The text can be modified upon generating your brochure.