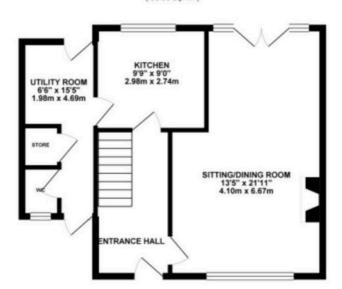

## 5 Kent Grove, Stone

£189,950 Freehold

The expansive sitting and dining room with dual aspects and French doors creates an ideal space for family gatherings. The well-planned layout ensures every inch of space is utilized efficiently. • Overlooking the rear garden, the kitchen is equipped with ample space for all your appliances. The adjacent utility room and convenient downstairs WC add to the practicality. • Upstairs, three great sized bedrooms. The main bedroom features fitted wardrobes for plenty of storage, while the additional bedrooms are perfect for children, guests, or a home office. • This home offers ample parking for multiple vehicles, while the fabulous rear garden is a true highlight. With a patio for alfresco dining, a lawned area for play, and mature trees for privacy. • Positioned in a quiet street, Kent Grove

Welcome to Kent Grove, where you can find this charming three-bedroom semi-detached family home. Positioned on a quiet street in a highly desirable location, this property is just a stone's throw away from Stone Centre. As you step through the welcoming entrance hall, you'll find a clever use of space under the stairs, ideal for storage. The heart of the home lies in the expansive sitting and dining room, boasting dual aspects and French doors that open onto the beautiful rear garden. The kitchen at the rear overlooks the garden, making meal prep a joy rather than a chore. Adjacent to the kitchen is a generously sized utility room - a true lifesaver for busy families - and a convenient downstairs WC and storeroom. Upstairs, you'll find three well-appointed bedrooms. The main bedroom features fitted wardrobes, offering plenty of storage, while the two additional bedrooms are perfect for children, quests, or a home office. The modern family bathroom, with a shower over the bath, ensures that morning routines run smoothly. Outside, the front of the property provides ample parking space for multiple vehicles. The fabulous rear garden is a true highlight of this home, with a patio area for alfresco dining, a lawned area for play, and mature trees for added privacy, creating the perfect backdrop. There's even potential at the garden's end for a children's play area, a summer house, or whatever your heart desires. Situated in Stone, Kent Grove is just a short walk from the town centre, local schools, and the railway station, placing you at the heart of convenience and community. Don't miss out on this unique opportunity – call now to arrange your viewing and start the next chapter of your life at Kent Grove! So come along, don't delay, Make Kent Grove your home today. With all these features, can't you see? It's simply meant to be!

Tenure: Freehold

EPC Energy Efficiency Rating: E

EPC Environmental Impact Rating:

Ε

GROUND FLOOR 538.18 sq. ft. (50.00 sq. m.)

1ST FLOOR 438.30 sq. ft. ( 40.72 sq. m. )

TOTAL FLOOR AREA: 976.48 sq. ft. ( 90.72 sq. m.) approx.