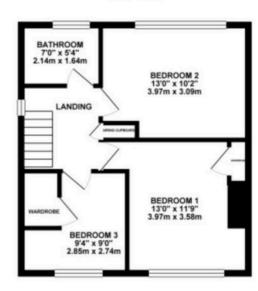

## 5 Kent Grove, Stone

£189,950 Freehold

The expansive sitting and dining room with dual aspects and French doors creates an ideal space for family gatherings. The well-planned layout ensures every inch of space is utilized efficiently. • Overlooking the rear garden, the kitchen is equipped with ample space for all your appliances. The adjacent utility room and convenient downstairs WC add to the practicality. • Upstairs, three great sized bedrooms. The main bedroom features fitted wardrobes for plenty of storage, while the additional bedrooms are perfect for children, guests, or a home office. • This home offers ample parking for multiple vehicles, while the fabulous rear garden is a true highlight. With a patio for alfresco dining, a lawned area for play, and mature trees for privacy. • Positioned in a quiet street, Kent Grove

Welcome to Kent Grove, where you can find this charming three-bedroom semi-detached family home. Positioned on a quiet street in a highly desirable location, this property is just a stone's throw away from Stone Centre. As you step through the welcoming entrance hall, you'll find a clever use of space under the stairs, ideal for storage. The heart of the home lies in the expansive sitting and dining room, boasting dual aspects and French doors that open onto the beautiful rear garden. The kitchen at the rear overlooks the garden, making meal prep a joy rather than a chore. Adjacent to the kitchen is a generously sized utility room - a true lifesaver for busy families - and a convenient downstairs WC and storeroom. Upstairs, you'll find three well-appointed bedrooms. The main bedroom features fitted wardrobes, offering plenty of storage, while the two additional bedrooms are perfect for children, quests, or a home office. The modern family bathroom, with a shower over the bath, ensures that morning routines run smoothly. Outside, the front of the property provides ample parking space for multiple vehicles. The fabulous rear garden is a true highlight of this home, with a patio area for alfresco dining, a lawned area for play, and mature trees for added privacy, creating the perfect backdrop. There's even potential at the garden's end for a children's play area, a summer house, or whatever your heart desires. Situated in Stone, Kent Grove is just a short walk from the town centre, local schools, and the railway station, placing you at the heart of convenience and community. Don't miss out on this unique opportunity – call now to arrange your viewing and start the next chapter of your life at Kent Grove! So come along, don't delay, Make Kent Grove your home today. With all these features, can't you see? It's simply meant to be!

Tenure: Freehold

EPC Energy Efficiency Rating: E

EPC Environmental Impact Rating:

Ε

GROUND FLOOR 538.18 sq. ft. (50.00 sq. m.)

1ST FLOOR 438.30 sq. ft. ( 40.72 sq. m. )

TOTAL FLOOR AREA: 976.48 sq. ft. ( 90.72 sq. m.) approx.