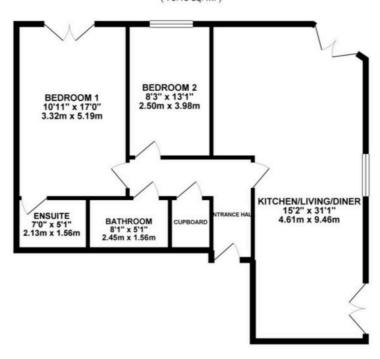

## GROUND FLOOR 851.97 sq. ft. ( 79.15 sq. m. )

You can include any text here. The text can be modified upon generating your brochure.