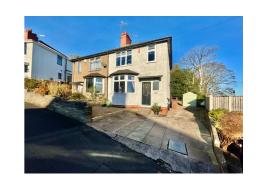

## 18 Fairbank Avenue, Stoke-On-Trent

£210,000 Freehold

A fabulous three bedroom semi-detached home in Oakhill with stunning views over the city! • Having open plan dining kitchen making a great entertaining space with a light living room to the front of the house. • Three generous bedrooms with built-in wardrobes to one and contemporary family bathroom • With ample parking on offer and lovely back garden which is mainly laid to lawn • Sitting within walking distance to Royal Stoke hospital, schools, shops and commuter links

All's fair in love and war, and buying property! At Fairbank Avenue you'll have it all, a fabulous sized house in an excellent location and all for this price! A traditional semi-detached property sitting on a large plot is ready and waiting for you hungry home hunters! In through the front door you'll be welcomed by the entrance hallway which benefits from having a guest WC under the stairs. A light living room is situated to the front of the house and has walk-in feature bay window. To the back of the home is an open plan dining kitchen, with dining area having French doors which lead out to the rear garden and kitchen area which is fitted with white shaker style cupboard doors and black laminate worktops. The kitchen has an abundance of space and is effortlessly light with views over the city. Up on the first floor are three generous bedrooms with built in wardrobe space to bedroom two. A recently refitted family bathroom has L-shaped bath with shower over, sink unit and WC. This home features numerous characterful features and is perfect for those of us upsizing or even downsizing! With ample parking in the form of a driveway and a generous back garden which is mainly laid to lawn, what more could you ask for! Oh yes! Location! Sitting proudly in Oakhill with excellent access to main commuter links, great schools, walking distance to the Royal Stoke hospital and major shops and eateries. You really need to come and see this property to appreciate the space that it has on offer!