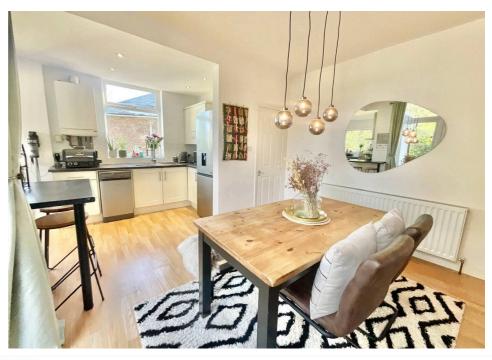

All's fair in love and war, and buying property! At Fairbank Avenue you'll have it all, a fabulous sized house in an excellent location and all for this price! A traditional semi-detached property sitting on a large plot is ready and waiting for you hungry home hunters! In through the front door you'll be welcomed by the entrance hallway which benefits from having a guest WC under the stairs. A light living room is situated to the front of the house and has walk-in feature bay window. To the back of the home is an open plan dining kitchen, with dining area having French doors which lead out to the rear garden and kitchen area which is fitted with white shaker style cupboard doors and black laminate worktops. The kitchen has an abundance of space and is effortlessly light with views over the city. Up on the first floor are three generous bedrooms with built in wardrobe space to bedroom two. A recently refitted family bathroom has L-shaped bath with shower over, sink unit and WC. This home features numerous characterful features and is perfect for those of us upsizing or even downsizing! With ample parking in the form of a driveway and a generous back garden which is mainly laid to lawn, what more could you ask for! Oh yes! Location! Sitting proudly in Oakhill with excellent access to main commuter links, great schools, walking distance to the Royal Stoke hospital and major shops and eateries. You really need to come and see this property to appreciate the space that it has on offer!

Spacious semi-detached home in Oakhill. Features 3 beds, open plan kitchen/dining, ample parking, and a generous garden. Excellent location with access to commuter links and Royal Stoke hospital! Council Tax band: B