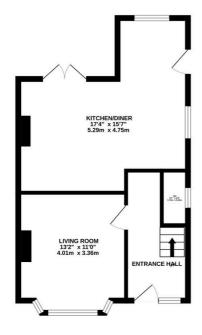

All's fair in love and war, and buying property! At Fairbank Avenue you'll have it all, a fabulous sized house in an excellent location and all for this price! A traditional semi-detached property sitting on a large plot is ready and waiting for you hungry home hunters! In through the front door you'll be welcomed by the entrance hallway which benefits from having a guest WC under the stairs. A light living room is situated to the front of the house and has walk-in feature bay window. To the back of the home is an open plan dining kitchen, with dining area having French doors which lead out to the rear garden and kitchen area which is fitted with white shaker style cupboard doors and black laminate worktops. The kitchen has an abundance of space and is effortlessly light with views over the city. Up on the first floor are three generous bedrooms with built in wardrobe space to bedroom two. A recently refitted family bathroom has L-shaped bath with shower over, sink unit and WC. This home features numerous characterful features and is perfect for those of us upsizing or even downsizing! With ample parking in the form of a driveway and a generous back garden which is mainly laid to lawn, what more could you ask for! Oh yes! Location! Sitting proudly in Oakhill with excellent access to main commuter links, great schools, walking distance to the Royal Stoke hospital and major shops and eateries. You really need to come and see this property to appreciate the space that it has on offer!