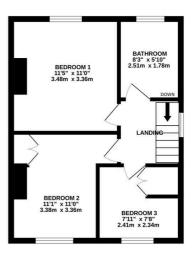

## 18 Fairbank Avenue, Stoke-On-Trent

£210,000 Freehold

A fabulous three bedroom semi-detached home in Oakhill with stunning views over the city! • Having open plan dining kitchen making a great entertaining space with a light living room to the front of the house. • Three generous bedrooms with built-in wardrobes to one and contemporary family bathroom • With ample parking on offer and lovely back garden which is mainly laid to lawn • Sitting within walking distance to Royal Stoke hospital, schools, shops and commuter links

All's fair in love and war, and buying property! At Fairbank Avenue you'll have it all, a fabulous sized house in an excellent location and all for this price! A traditional semi-detached property sitting on a large plot is ready and waiting for you hungry home hunters! In through the front door you'll be welcomed by the entrance hallway which benefits from having a guest WC under the stairs. A light living room is situated to the front of the house and has walk-in feature bay window. To the back of the home is an open plan dining kitchen, with dining area having French doors which lead out to the rear garden and kitchen area which is fitted with white shaker style cupboard doors and black laminate worktops. The kitchen has an abundance of space and is effortlessly light with views over the city. Up on the first floor are three generous bedrooms with built in wardrobe space to bedroom two. A recently refitted family bathroom has L-shaped bath with shower over, sink unit and WC. This home features numerous characterful features and is perfect for those of us upsizing or even downsizing! With ample parking in the form of a driveway and a generous back garden which is mainly laid to lawn, what more could you ask for! Oh yes! Location! Sitting proudly in Oakhill with excellent access to main commuter links, great schools, walking distance to the Royal Stoke hospital and major shops and eateries. You really need to come and see this property to appreciate the space that it has on offer!