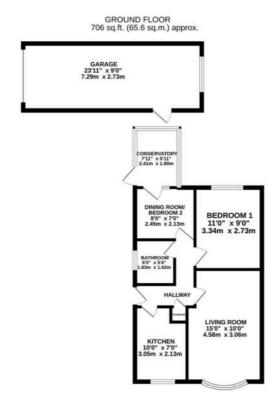

Located in the peaceful cul-de-sac of Tarporley Grove, this semi-detached bungalow presents a great opportunity for someone who is looking to downsize or enjoy single-level living. While some modernisation is needed throughout, the property offers a solid foundation with spacious rooms, a generous garden, and a prime corner plot. The front of the property features a well-maintained lawn, leading to the front door. Inside, the entrance hall provides access to all areas of the home. To the right, the kitchen is a bright space with white cabinetry and room for appliances, perfect for relaxed cooking. Further down the hallway, there is a storage cupboard for everyday items. The spacious living room is flooded with natural light, offering a comfortable place to unwind. The first bedroom is a generous double with ample wardrobe space, and the second room, currently used as a dining area, has the potential to be transformed into a small bedroom, office, or hobby room. This room also connects to the conservatory, providing peaceful garden views. The shower room features a walk-in shower, hand wash basin, and WC. The rear garden is a lovely size, with a well-kept lawn and a patio area for enjoying the outdoors. The large garage, accessible from the garden or off-road parking, provides excellent storage or space for a vehicle.