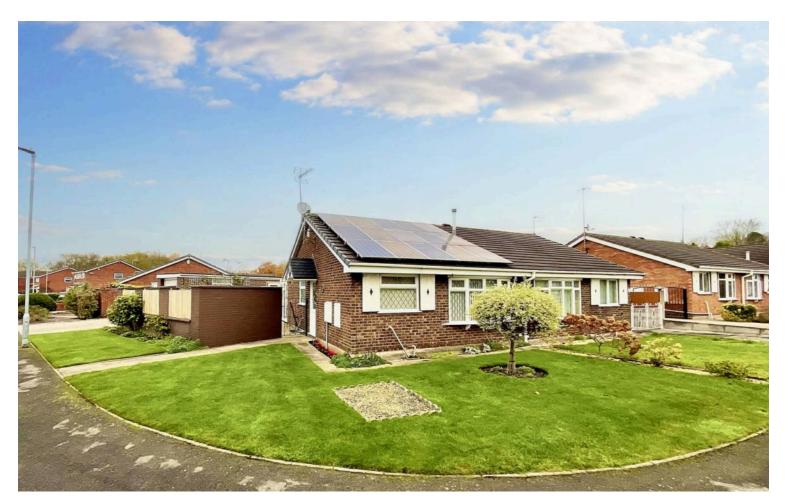

## 5 Tarporley Grove, Stoke-On-Trent

£185,000 Freehold

Charming semi-detached bungalow set on a desirable corner plot of Tarporley Grove. • Well maintained grass lawns to the front and rear of the property, creating a picturesque scene that surrounds the home. • Positioned perfectly in Trent Vale, you are nearby to the Royal Stoke Hospital, many shops and restaurants and great road commuter links. • Off road parking to the side of the property that follows on to a generously sized garage, ideal for extra storage or housing vehicles. • Being offered for sale with NO CHAIN!

Located in the peaceful cul-de-sac of Tarporley Grove, this semi-detached bungalow presents a great opportunity for someone who is looking to downsize or enjoy single-level living. While some modernisation is needed throughout, the property offers a solid foundation with spacious rooms, a generous garden, and a prime corner plot. The front of the property features a well-maintained lawn, leading to the front door. Inside, the entrance hall provides access to all areas of the home. To the right, the kitchen is a bright space with white cabinetry and room for appliances, perfect for relaxed cooking. Further down the hallway, there is a storage cupboard for everyday items. The spacious living room is flooded with natural light, offering a comfortable place to unwind. The first bedroom is a generous double with ample wardrobe space, and the second room, currently used as a dining area, has the potential to be transformed into a small bedroom, office, or hobby room. This room also connects to the conservatory, providing peaceful garden views. The shower room features a walk-in shower, hand wash basin, and WC. The rear garden is a lovely size, with a well-kept lawn and a patio area for enjoying the outdoors. The large garage, accessible from the garden or off-road parking, provides excellent storage or space for a vehicle.