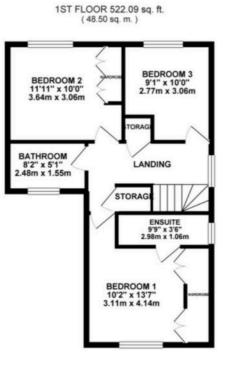

Tenure: Freehold

EPC Energy Efficiency Rating: C

EPC Environmental Impact Rating:

TOTAL FLOOR AREA: 1062.13 sq. ft. (96.67 sq. m.) approx. 10168 may allow the text and the terms for a subject of the floring and text of the results of the text of text of the text of text of the text of t