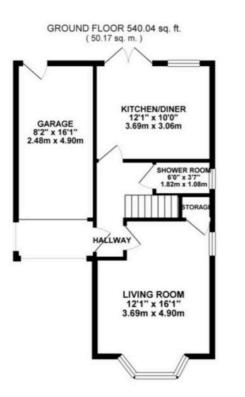

Tenure: Freehold

EPC Energy Efficiency Rating: C

EPC Environmental Impact Rating:

TOTAL FLOOR AREA: 1062.13 sq. ft. (96.67 sq. m.) approx. 10168 may allow the text and the terms for a subject of the floring and text of the results of the text of text of the text of text of the text of t