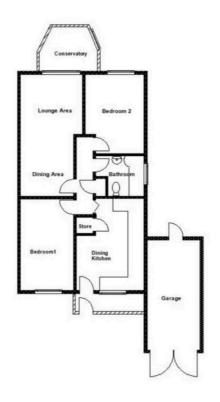

It's time to park up and start unloading the boxes. This beautifully presented bungalow is waiting for you to call it home! With no upward chain, it offers a stress free move for anyone looking to buy. As you pull onto the drive, you're greeted by charming brick-enclosed walls, with neat hedges and shrubs framing the front garden. There's plenty of parking space available, both for you and your guests. We start at the front porch, which offers a great space for guests to keep any muddy boots out the way, after a relaxing walk around the town. You then are welcomed into the kitchen, with a perfect space for a table. Great for hosting for family and friends! This kitchen is equipped with a gas hob, oven and space for your dryer and dishwasher. After you've had a warm cup of tea with your friends or finished cooking for the evening, you can wander into the living room. This generous living room is light and airy, as off here we also have a sun room; with sliding doors leading to, it's a perfect space for any additional furniture. With the first bedroom to the front of the house, it fills with light throughout the day. The bedroom to the back offers privacy with views of the enclosed garden. The bathroom off from the hallway is very sleek and neutral with a shower over the bath. Now stepping out into the garden, we have a paved space. You may want to keep this stress free and low maintenance, or maybe add some pots and plants if you are more green fingered. If you can imagine this as your perfect home, call our Cheadle Branch on 01538 711400