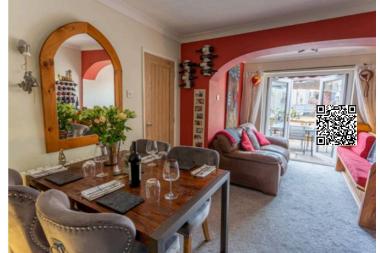

"A house is made with walls and beams; a home is built with love and dreams" and no truer a saying at this home on Cheadle Road in the beautiful Staffordshire Moorlands village of Tean. Having been well improved and maintained by the current owners, this three bedroom semi-detached home is ready for its new chapter. Sitting on a lovely plot with ample off road parking, you'll enter in through a warm entrance porch perfect for kicking off those shoes and boots. The hallway leads through to the ground floor accommodation. With light living room to the front with walk in bay window and a set of double doors leading into the dining room. Off the dining room is a great little extension lending itself nicely to a snug area or for an extra toy or two as a play area. The kitchen is fitted with white high gloss cupboard doors and stylish black worktops, we have ample cupboards and room for a freestanding oven. A useful Guest WC and utility room are good extras. Up on the first floor are two double bedrooms and a good sized single room with contemporary bathroom which has shower over bath, WC and sink unit. Outside is low maintenance with the back having a mix of decked areas and resin for hard wearing easy living. A detached garage is good storage and has electric roller shutter door and useful plumbing should you need the garage for workshop or even an annexe (subject to necessary permissions). To the front is a large driveway perfect for offroad parking. Located in Tean with beautiful countryside walks on your doorstep, great amenities and fantastic local schools all within walking distance. We also have the option to purchase fully furnished, ask the office for further details. So to make this house your home, call our Cheadle Branch on 01538 711400!