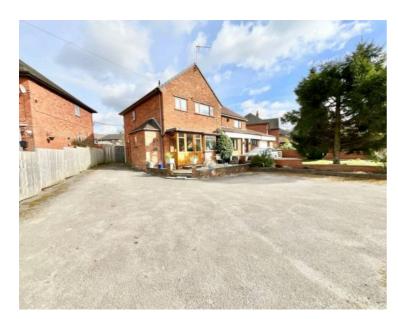

## 108 Cheadle Road, Tean

£235,000 Freehold

Immaculately presented three bedroom semi-detached home located in the beautiful Staffordshire Moorlands village of Tean! • With great living accommodation including bright living room with a dining room and snug area, modern kitchen, utility room and WC! • Three great sized bedrooms with contemporary bathroom. • Outside has plenty of off road parking with a large driveway, we have a detached garage to the rear which could be easily converted (subject to necessary permissions). And low maintenance rear garden. • Located in a fantastic village with great amenities and being within close proximity to schools, commuter links and countryside walks.

"A house is made with walls and beams; a home is built with love and dreams" and no truer a saying at this home on Cheadle Road in the beautiful Staffordshire Moorlands village of Tean. Having been well improved and maintained by the current owners, this three bedroom semi-detached home is ready for its new chapter. Sitting on a lovely plot with ample off road parking, you'll enter in through a warm entrance porch perfect for kicking off those shoes and boots. The hallway leads through to the ground floor accommodation. With light living room to the front with walk in bay window and a set of double doors leading into the dining room. Off the dining room is a great little extension lending itself nicely to a snug area or for an extra toy or two as a play area. The kitchen is fitted with white high gloss cupboard doors and stylish black worktops, we have ample cupboards and room for a freestanding oven. A useful Guest WC and utility room are good extras. Up on the first floor are two double bedrooms and a good sized single room with contemporary bathroom which has shower over bath, WC and sink unit. Outside is low maintenance with the back having a mix of decked areas and resin for hard wearing easy living. A detached garage is good storage and has electric roller shutter door and useful plumbing should you need the garage for workshop or even an annexe (subject to necessary permissions). To the front is a large driveway perfect for offroad parking. Located in Tean with beautiful countryside walks on your doorstep, great amenities and fantastic local schools all within walking distance. We also have the option to purchase fully furnished, ask the office for further details. So to make this house your home, call our Cheadle Branch on 01538 711400!