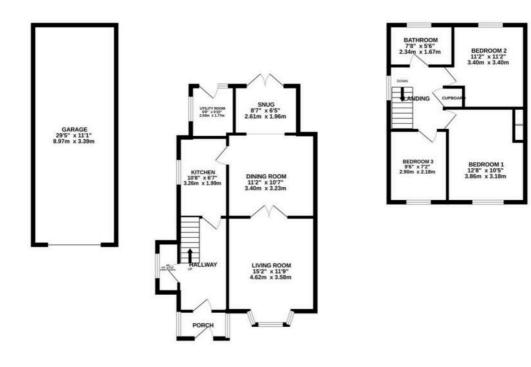

Tenure: Freehold

EPC Energy Efficiency Rating: C

EPC Environmental Impact Rating:

D

GROUND FLOOR 1ST FLOOR 905 sq.ft. (84.1 sq.m.) approx. 434 sq.ft. (40.3 sq.m.) approx.

You can include any text here. The text can be modified upon generating your brochure.