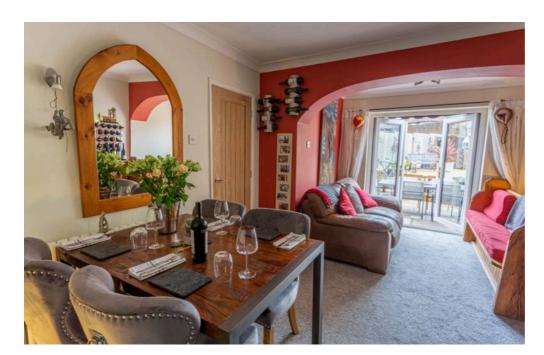

"A house is made with walls and beams; a home is built with love and dreams" and no truer a saying at this home on Cheadle Road in the beautiful Staffordshire Moorlands village of Tean. Having been well improved and maintained by the current owners, this three bedroom semi-detached home is ready for its new chapter. Sitting on a lovely plot with ample off road parking, you'll enter in through a warm entrance porch perfect for kicking off those shoes and boots. The hallway leads through to the ground floor accommodation. With light living room to the front with walk in bay window and a set of double doors leading into the dining room. Off the dining room is a great little extension lending itself nicely to a snug area or for an extra toy or two as a play area. The kitchen is fitted with white high gloss cupboard doors and stylish black worktops, we have ample cupboards and room for a freestanding oven. A useful Guest WC and utility room are good extras. Up on the first floor are two double bedrooms and a good sized single room with contemporary bathroom which has shower over bath, WC and sink unit. Outside is low maintenance with the back having a mix of decked areas and resin for hard wearing easy living. A detached garage is good storage and has electric roller shutter door and useful plumbing should you need the garage for workshop or even an annexe (subject to necessary permissions). To the front is a large driveway perfect for offroad parking. Located in Tean with beautiful countryside walks on your doorstep, great amenities and fantastic local schools all within walking distance. We also have the option to purchase fully furnished, ask the office for further details. So to make this house your home, call our Cheadle Branch on 01538 711400!