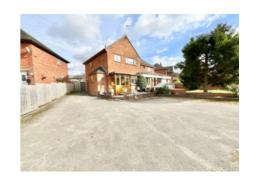

"A house is made with walls and beams; a home is built with love and dreams" and no truer a saying at this home on Cheadle Road in the beautiful Staffordshire Moorlands village of Tean. Having been well improved and maintained by the current owners, this three bedroom semi-detached home is ready for its new chapter. Sitting on a lovely plot with ample off road parking, you'll enter in through a warm entrance porch perfect for kicking off those shoes and boots. The hallway leads through to the ground floor accommodation. With light living room to the front with walk in bay window and a set of double doors leading into the dining room. Off the dining room is a great little extension lending itself nicely to a snug area or for an extra toy or two as a play area. The kitchen is fitted with white high gloss cupboard doors and stylish black worktops, we have ample cupboards and room for a freestanding oven. A useful Guest WC and utility room are good extras. Up on the first floor are two double bedrooms and a good sized single room with contemporary bathroom which has shower over bath, WC and sink unit. Outside is low maintenance with the back having a mix of decked areas and resin for hard wearing easy living. A detached garage is good storage and has electric roller shutter door and useful plumbing should you need the garage for workshop or even an annexe (subject to necessary permissions). To the front is a large driveway perfect for offroad parking. Located in Tean with beautiful countryside walks on your doorstep, great amenities and fantastic local schools all within walking distance. We also have the option to purchase fully furnished, ask the office for further details. So to make this house your home, call our Cheadle Branch on 01538 711400!