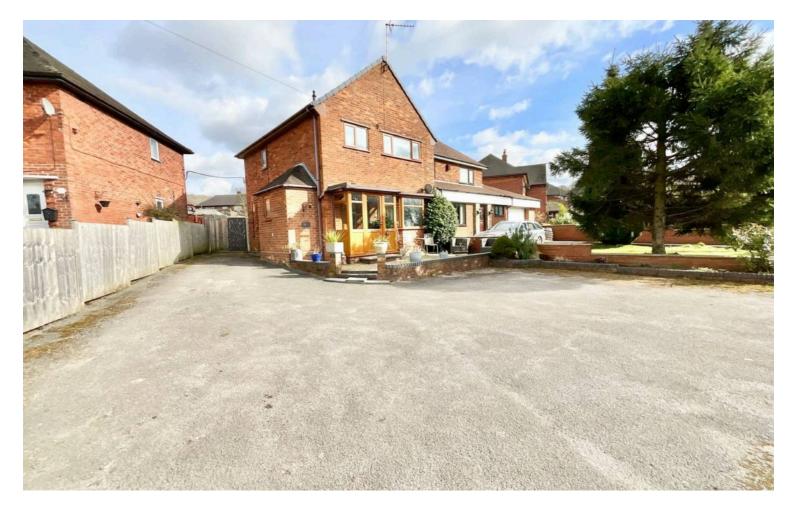

## 108 Cheadle Road, Tean

£235,000 Freehold

Immaculately presented three bedroom semi-detached home located in the beautiful Staffordshire Moorlands village of Tean! • With great living accommodation including bright living room with a dining room and snug area, modern kitchen, utility room and WC! • Three great sized bedrooms with contemporary bathroom. • Outside has plenty of off road parking with a large driveway, we have a detached garage to the rear which could be easily converted (subject to necessary permissions). And low maintenance rear garden. • Located in a fantastic village with great amenities and being within close proximity to schools, commuter links and countryside walks.

"A house is made with walls and beams; a home is built with love and dreams" and no truer a saying at this home on Cheadle Road in the beautiful Staffordshire Moorlands village of Tean. Having been well improved and maintained by the current owners, this three bedroom semi-detached home is ready for its new chapter. Sitting on a lovely plot with ample off road parking, you'll enter in through a warm entrance porch perfect for kicking off those shoes and boots. The hallway leads through to the ground floor accommodation. With light living room to the front with walk in bay window and a set of double doors leading into the dining room. Off the dining room is a great little extension lending itself nicely to a snug area or for an extra toy or two as a play area. The kitchen is fitted with white high gloss cupboard doors and stylish black worktops, we have ample cupboards and room for a freestanding oven. A useful Guest WC and utility room are good extras. Up on the first floor are two double bedrooms and a good sized single room with contemporary bathroom which has shower over bath, WC and sink unit. Outside is low maintenance with the back having a mix of decked areas and resin for hard wearing easy living. A detached garage is good storage and has electric roller shutter door and useful plumbing should you need the garage for workshop or even an annexe (subject to necessary permissions). To the front is a large driveway perfect for offroad parking. Located in Tean with beautiful countryside walks on your doorstep, great amenities and fantastic local schools all within walking distance. We also have the option to purchase fully furnished, ask the office for further details. So to make this house your home, call our Cheadle Branch on 01538 711400!