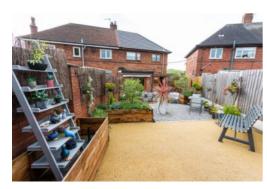

"A house is made with walls and beams; a home is built with love and dreams" and no truer a saying at this home on Cheadle Road in the beautiful Staffordshire Moorlands village of Tean. Having been well improved and maintained by the current owners, this three bedroom semi-detached home is ready for its new chapter. Sitting on a lovely plot with ample off road parking, you'll enter in through a warm entrance porch perfect for kicking off those shoes and boots. The hallway leads through to the ground floor accommodation. With light living room to the front with walk in bay window and a set of double doors leading into the dining room. Off the dining room is a great little extension lending itself nicely to a snug area or for an extra toy or two as a play area. The kitchen is fitted with white high gloss cupboard doors and stylish black worktops, we have ample cupboards and room for a freestanding oven. A useful Guest WC and utility room are good extras. Up on the first floor are two double bedrooms and a good sized single room with contemporary bathroom which has shower over bath, WC and sink unit. Outside is low maintenance with the back having a mix of decked areas and resin for hard wearing easy living. A detached garage is good storage and has electric roller shutter door and useful plumbing should you need the garage for workshop or even an annexe (subject to necessary permissions). To the front is a large driveway perfect for offroad parking. Located in Tean with beautiful countryside walks on your doorstep, great amenities and fantastic local schools all within walking distance. We also have the option to purchase fully furnished, ask the office for further details. So to make this house your home, call our Cheadle Branch on 01538 711400!

Updated interiors, spacious living areas, modern kitchen, cosy extension, low maintenance garden, detached garage. Ideal family home with great amenities nearby. Contact the Cheadle Branch!

Council Tax band: B