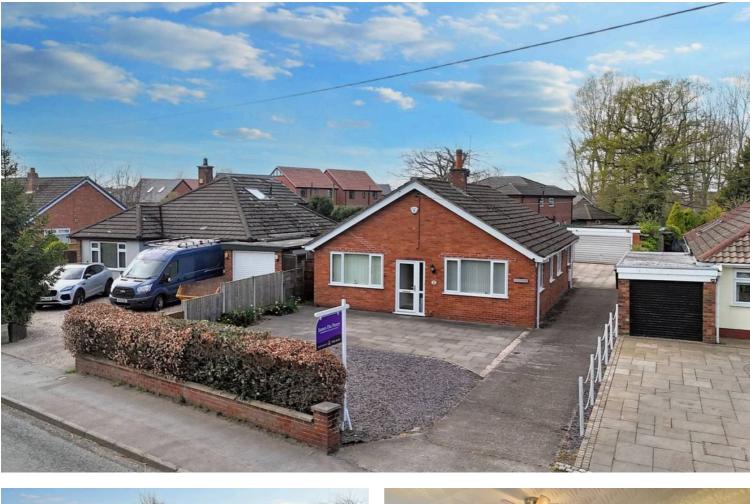

## **46 Stock Lane, Shavington** £405,000 Freehold

Well presented three bedroom detached bungalow located on the desirable Stock Lane with stunning views across open fields
Lounge featuring dual aspect windows bathing the room in natural light as well as separate dining room
Fully fitted kitchen with integrated dishwasher and space for cooker and utility room
Three generous bedrooms with fitted wardrobes and family bathroom
Double garage and driveway parking for multiple vehicles
Large rear garden with mature trees and shrubs and well maintained lawn
Offered for sale chain free

James Du Pavey

Step into this charming three-bedroom detached bungalow nestled on the desirable Stock Lane! With picturesque views stretching across rolling fields, this well-presented home offers a peaceful retreat from the hustle and bustle of daily life.

This bungalow doesn't just stop at interior charm – outside, a double garage and driveway provide parking for multiple vehicles, ensuring that coming home is always a breeze. The large rear garden is a verdant oasis, with mature trees, shrubs, and a meticulously maintained lawn creating a serene outdoor space for enjoying sunny days and starry nights.