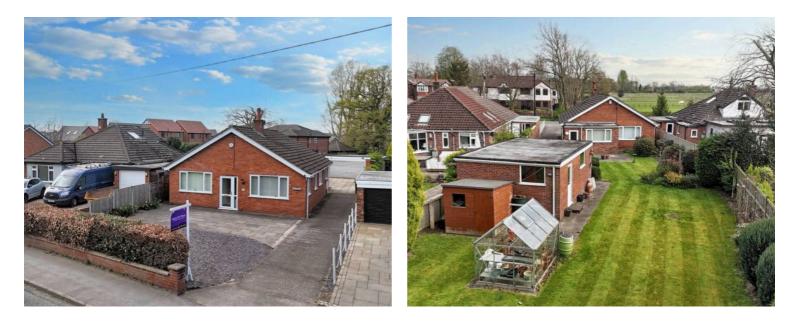

This bungalow doesn't just stop at interior charm – outside, a double garage and driveway provide parking for multiple vehicles, ensuring that coming home is always a breeze. The large rear garden is a verdant oasis, with mature trees, shrubs, and a meticulously maintained lawn creating a serene outdoor space for enjoying sunny days and starry nights.