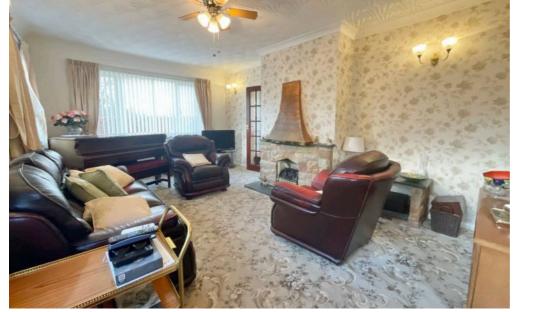

As you enter, you are greeted by a welcoming hallway leading to the lounge adorned with dual aspect windows that flood the space with natural light, creating a bright and airy ambience that is perfect for both relaxation and entertaining. Adjacent to the lounge, a separate dining room awaits, providing an ideal setting for hosting intimate dinner parties or cosy family meals.

This bungalow doesn't just stop at interior charm – outside, a double garage and driveway provide parking for multiple vehicles, ensuring that coming home is always a breeze. The large rear garden is a verdant oasis, with mature trees, shrubs, and a meticulously maintained lawn creating a serene outdoor space for enjoying sunny days and starry nights.