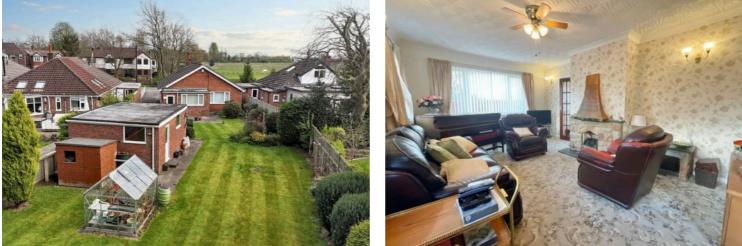

As you enter, you are greeted by a welcoming hallway leading to the lounge adorned with dual aspect windows that flood the space with natural light, creating a bright and airy ambience that is perfect for both relaxation and entertaining. Adjacent to the lounge, a separate dining room awaits, providing an ideal setting for hosting intimate dinner parties or cosy family meals.

This bungalow doesn't just stop at interior charm – outside, a double garage and driveway provide parking for multiple vehicles, ensuring that coming home is always a breeze. The large rear garden is a verdant oasis, with mature trees, shrubs, and a meticulously maintained lawn creating a serene outdoor space for enjoying sunny days and starry nights.