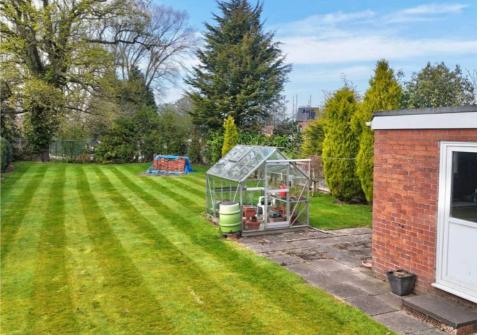

This bungalow doesn't just stop at interior charm – outside, a double garage and driveway provide parking for multiple vehicles, ensuring that coming home is always a breeze. The large rear garden is a verdant oasis, with mature trees, shrubs, and a meticulously maintained lawn creating a serene outdoor space for enjoying sunny days and starry nights.