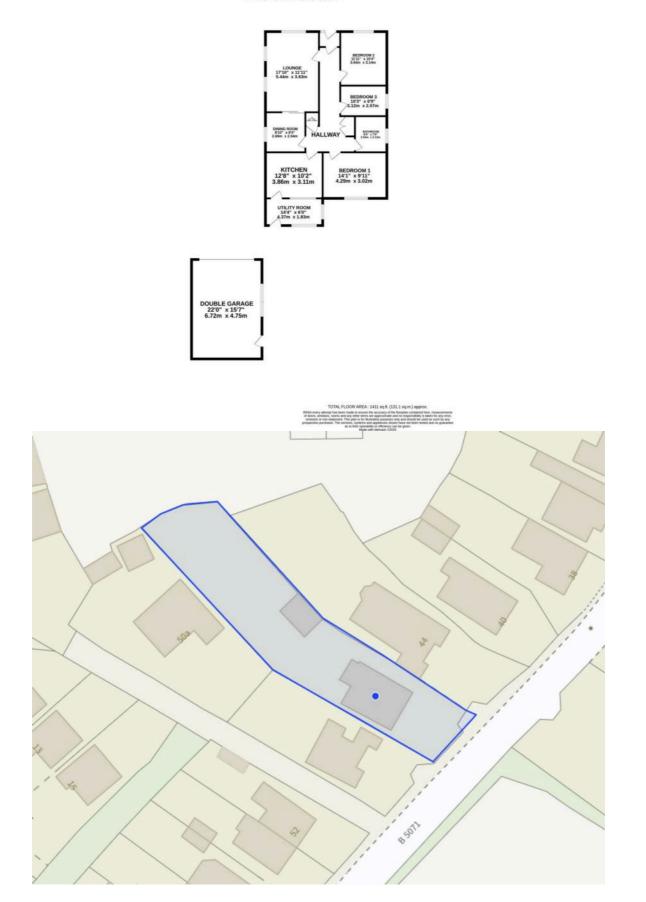

Tenure: Freehold

EPC Energy Efficiency Rating: D EPC Environmental Impact Rating:

GROUND FLOOR 1411 sq.ft. (131.1 sq.m.) approx.

You can include any text here. The text can be modified upon generating your brochure.