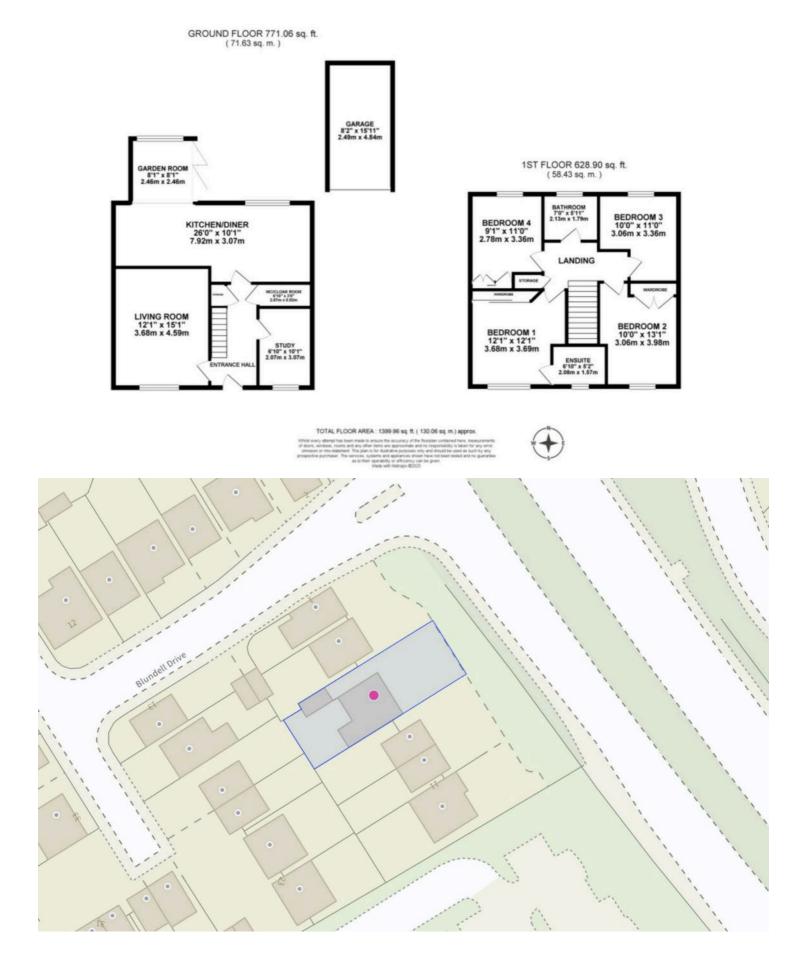

## 5 Blundell Drive, Stone

£415,000 Freehold

Stunning detached home with four double bedrooms, including a master with en suite shower room, along with a spacious family bathroom with a bath/shower duo, sink, and W/C. • Perfectly located in Stone within walking distance to schools and shops, and Stone's busy centre is a short drive away offering shops, supermarkets, bars/pubs, and eateries. • This home features a spacious living room, practical study and beautiful open-plan kitchen/diner that flows seamlessly into a bright garden room with bi-folding doors to the rear garden. • Inside is complete with a W/C/cloakroom, spacious entry, and under-stairs storage. Outside the rear garden offers patio seating space, a lush grass lawn, and surrounding hedges for privacy. • To the front you'll find a generous front

Like a cherry tree in full bloom, this home is ready for the picking! Bursting with life, charm and a whole load of sweetness, this stunning four-bedroom detached home is ready for its new owner to enjoy and make new memories. Let's take the grand tour, starting with a generous living room, ideal for cosy nights in with the family. Moving through the home, you'll discover a spacious study that could be transformed into a playroom for little ones or perhaps a serene reading nook. The heart of the home awaits with a bright and airy open-plan kitchen/dining room. Featuring modern cabinetry, wood-style worktops, and integrated appliances, this space is as functional as it is stylish. The dining area seamlessly flows into the garden room, a second living space with bi-folding doors opening to the rear garden. Downstairs is complete with a handy W/C, a spacious entry hall, and under-stairs storage for all your practical needs. Upstairs, you'll find four generously sized double bedrooms, including a master suite with an en suite shower room and fitted wardrobes. Bedrooms two and three also benefit from fitted wardrobes, ensuring plenty of storage. The family bathroom is a treat, featuring a bath/shower duo, sink, and W/C. The rear garden is perfect for outdoor entertaining with a spacious patio seating area, lush grass lawn, and surrounding hedges for added privacy. To the front, you'll find a beautiful front lawn, a driveway providing off-road parking, and access to a single garage. Perfectly located in Stone, this home is within walking distance to Walton Priory Middle School, local eateries, and Aldi. Stone's bustling town centre is just a short drive away, offering a wide range of shops, bars, restaurants, and supermarkets. For commuters, the easy road access to the A34 and Stone train station make this an ideal location. Don't let it slip away; come and taste the sweetness of life in this stunning property before someone else takes the first pick!