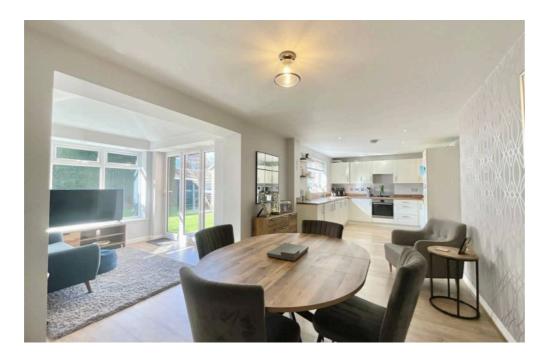

## 5 Blundell Drive, Stone

£415,000 Freehold

Stunning detached home with four double bedrooms, including a master with en suite shower room, along with a spacious family bathroom with a bath/shower duo, sink, and W/C. • Perfectly located in Stone within walking distance to schools and shops, and Stone's busy centre is a short drive away offering shops, supermarkets, bars/pubs, and eateries. • This home features a spacious living room, practical study and beautiful open-plan kitchen/diner that flows seamlessly into a bright garden room with bi-folding doors to the rear garden. • Inside is complete with a W/C/cloakroom, spacious entry, and under-stairs storage. Outside the rear garden offers patio seating space, a lush grass lawn, and surrounding hedges for privacy. • To the front you'll find a generous front

Like a cherry tree in full bloom, this home is ready for the picking! Bursting with life, charm and a whole load of sweetness, this stunning four-bedroom detached home is ready for its new owner to enjoy and make new memories. Let's take the grand tour, starting with a generous living room, ideal for cosy nights in with the family. Moving through the home, you'll discover a spacious study that could be transformed into a playroom for little ones or perhaps a serene reading nook. The heart of the home awaits with a bright and airy open-plan kitchen/dining room. Featuring modern cabinetry, wood-style worktops, and integrated appliances, this space is as functional as it is stylish. The dining area seamlessly flows into the garden room, a second living space with bi-folding doors opening to the rear garden. Downstairs is complete with a handy W/C, a spacious entry hall, and under-stairs storage for all your practical needs. Upstairs, you'll find four generously sized double bedrooms, including a master suite with an en suite shower room and fitted wardrobes. Bedrooms two and three also benefit from fitted wardrobes, ensuring plenty of storage. The family bathroom is a treat, featuring a bath/shower duo, sink, and W/C. The rear garden is perfect for outdoor entertaining with a spacious patio seating area, lush grass lawn, and surrounding hedges for added privacy. To the front, you'll find a beautiful front lawn, a driveway providing off-road parking, and access to a single garage. Perfectly located in Stone, this home is within walking distance to Walton Priory Middle School, local eateries, and Aldi. Stone's bustling town centre is just a short drive away, offering a wide range of shops, bars, restaurants, and supermarkets. For commuters, the easy road access to the A34 and Stone train station make this an ideal location. Don't let it slip away; come and taste the sweetness of life in this stunning property before someone else takes the first pick!