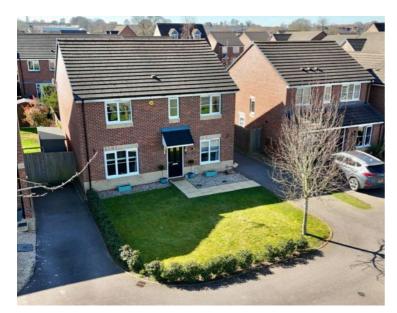

## 5 Blundell Drive, Stone

£415,000 Freehold

Stunning detached home with four double bedrooms, including a master with en suite shower room, along with a spacious family bathroom with a bath/shower duo, sink, and W/C. • Perfectly located in Stone within walking distance to schools and shops, and Stone's busy centre is a short drive away offering shops, supermarkets, bars/pubs, and eateries. • This home features a spacious living room, practical study and beautiful open-plan kitchen/diner that flows seamlessly into a bright garden room with bi-folding doors to the rear garden. • Inside is complete with a W/C/cloakroom, spacious entry, and under-stairs storage. Outside the rear garden offers patio seating space, a lush grass lawn, and surrounding hedges for privacy. • To the front you'll find a generous front

Like a cherry tree in full bloom, this home is ready for the picking! Bursting with life, charm and a whole load of sweetness, this stunning four-bedroom detached home is ready for its new owner to enjoy and make new memories. Let's take the grand tour, starting with a generous living room, ideal for cosy nights in with the family. Moving through the home, you'll discover a spacious study that could be transformed into a playroom for little ones or perhaps a serene reading nook. The heart of the home awaits with a bright and airy open-plan kitchen/dining room. Featuring modern cabinetry, wood-style worktops, and integrated appliances, this space is as functional as it is stylish. The dining area seamlessly flows into the garden room, a second living space with bi-folding doors opening to the rear garden. Downstairs is complete with a handy W/C, a spacious entry hall, and under-stairs storage for all your practical needs. Upstairs, you'll find four generously sized double bedrooms, including a master suite with an en suite shower room and fitted wardrobes. Bedrooms two and three also benefit from fitted wardrobes, ensuring plenty of storage. The family bathroom is a treat, featuring a bath/shower duo, sink, and W/C. The rear garden is perfect for outdoor entertaining with a spacious patio seating area, lush grass lawn, and surrounding hedges for added privacy. To the front, you'll find a beautiful front lawn, a driveway providing off-road parking, and access to a single garage. Perfectly located in Stone, this home is within walking distance to Walton Priory Middle School, local eateries, and Aldi. Stone's bustling town centre is just a short drive away, offering a wide range of shops, bars, restaurants, and supermarkets. For commuters, the easy road access to the A34 and Stone train station make this an ideal location. Don't let it slip away; come and taste the sweetness of life in this stunning property before someone else takes the first pick!