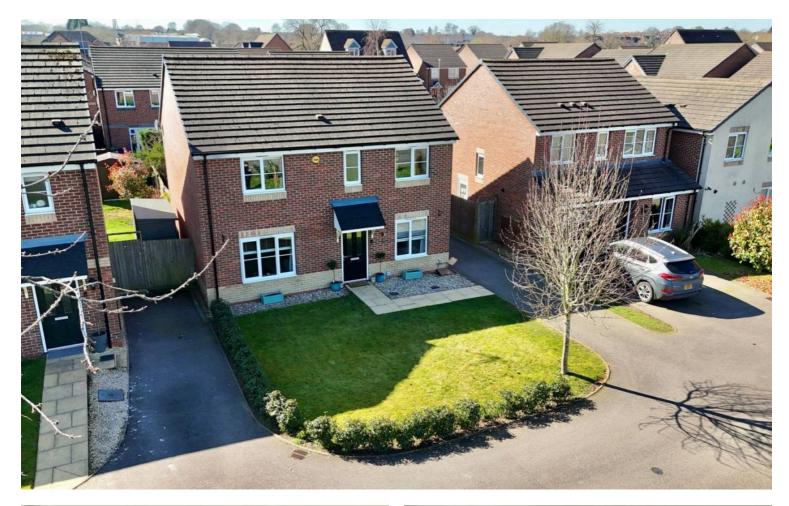

## 5 Blundell Drive, Stone

£415,000 Freehold

Stunning detached home with four double bedrooms, including a master with en suite shower room, along with a spacious family bathroom with a bath/shower duo, sink, and W/C. • Perfectly located in Stone within walking distance to schools and shops, and Stone's busy centre is a short drive away offering shops, supermarkets, bars/pubs, and eateries. • This home features a spacious living room, practical study and beautiful open-plan kitchen/diner that flows seamlessly into a bright garden room with bi-folding doors to the rear garden. • Inside is complete with a W/C/cloakroom, spacious entry, and under-stairs storage. Outside the rear garden offers patio seating space, a lush grass lawn, and surrounding hedges for privacy. • To the front you'll find a generous front

Like a cherry tree in full bloom, this home is ready for the picking! Bursting with life, charm and a whole load of sweetness, this stunning four-bedroom detached home is ready for its new owner to enjoy and make new memories. Let's take the grand tour, starting with a generous living room, ideal for cosy nights in with the family. Moving through the home, you'll discover a spacious study that could be transformed into a playroom for little ones or perhaps a serene reading nook. The heart of the home awaits with a bright and airy open-plan kitchen/dining room. Featuring modern cabinetry, wood-style worktops, and integrated appliances, this space is as functional as it is stylish. The dining area seamlessly flows into the garden room, a second living space with bi-folding doors opening to the rear garden. Downstairs is complete with a handy W/C, a spacious entry hall, and under-stairs storage for all your practical needs. Upstairs, you'll find four generously sized double bedrooms, including a master suite with an en suite shower room and fitted wardrobes. Bedrooms two and three also benefit from fitted wardrobes, ensuring plenty of storage. The family bathroom is a treat, featuring a bath/shower duo, sink, and W/C. The rear garden is perfect for outdoor entertaining with a spacious patio seating area, lush grass lawn, and surrounding hedges for added privacy. To the front, you'll find a beautiful front lawn, a driveway providing off-road parking, and access to a single garage. Perfectly located in Stone, this home is within walking distance to Walton Priory Middle School, local eateries, and Aldi. Stone's bustling town centre is just a short drive away, offering a wide range of shops, bars, restaurants, and supermarkets. For commuters, the easy road access to the A34 and Stone train station make this an ideal location. Don't let it slip away; come and taste the sweetness of life in this stunning property before someone else takes the first pick!