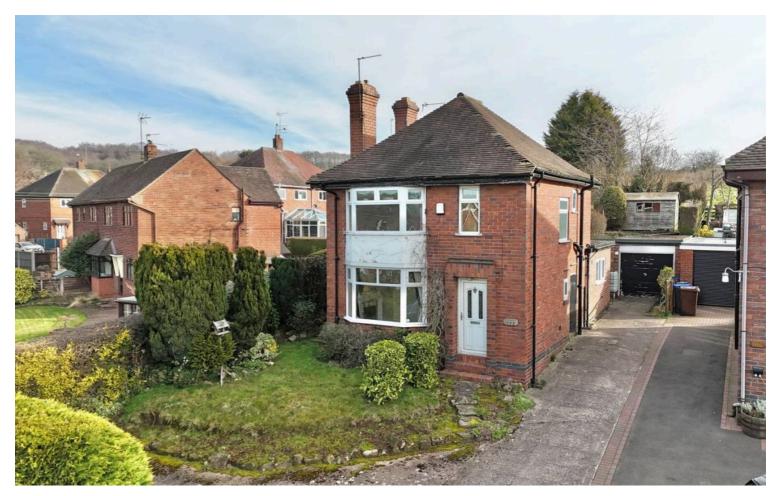

## 102 Cheadle Road, Tean

£220,000 Freehold

A fantastic opportunity to create your very own dream home, a blank canvas to make your own with period features throughout! • Positioned on an elevated plot with large rear garden and plenty of off road parking! • Extended to the rear to make the kitchen larger and add on a further reception room. • Requiring modernisation yet having the bones of being a fabulous home for young families. • Located in the Staffordshire Moorlands village of Tean, close to main commuter links, good amenities and excellent schools.

Opportunity knocks, and when it does you must answer! A blank canvas to put your own stamp on and make your very own, what more could you ask for! Full of period features yet requiring modernisation this is truly a fantastic project to undertake. Located on a generous elevated plot with plenty of off-road parking, backing onto fields situated on the edge of the Staffordshire Moorlands village of Tean. In through the front door is the entrance hallway with useful understairs cupboard. A living room is found to the front of the house with a dining room and further reception room giving plenty of living space. A long galley kitchen has storage cupboard which backs on to the traditional coal store. Upstairs are two double bedrooms and a good-sized third room with bathroom and separate WC. The garden is stepped up from the house and has lawn area with mature shrubs and bushes. A wooden shed is found to the end of the garden with a single garage providing extra parking or storage. Renovation works are required but this house has the bones of making a fabulous family home. Positioned within easy access of main commuter links, good local amenities within Tean and excellent local schooling in both the village and neighbouring market town of Cheadle, with beautiful countryside walks straight from your doorstep. Don't miss that knock, make sure you answer and undertake this project!

Fantastic renovation project in Tean village, Staffordshire Moorlands. Period property with off-road parking, 3 reception rooms, 3 bedrooms, garden, shed, and garage. Close to amenities and schooling.