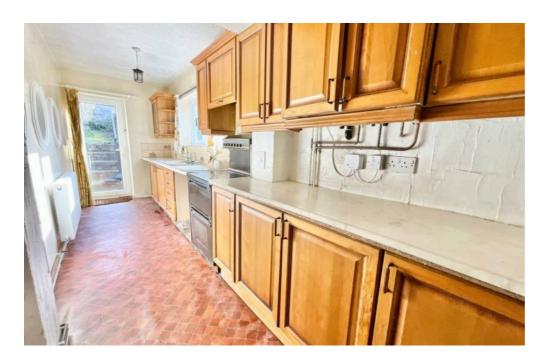

Opportunity knocks, and when it does you must answer! A blank canvas to put your own stamp on and make your very own, what more could you ask for! Full of period features yet requiring modernisation this is truly a fantastic project to undertake. Located on a generous elevated plot with plenty of off-road parking, backing onto fields situated on the edge of the Staffordshire Moorlands village of Tean. In through the front door is the entrance hallway with useful understairs cupboard. A living room is found to the front of the house with a dining room and further reception room giving plenty of living space. A long galley kitchen has storage cupboard which backs on to the traditional coal store. Upstairs are two double bedrooms and a good-sized third room with bathroom and separate WC. The garden is stepped up from the house and has lawn area with mature shrubs and bushes. A wooden shed is found to the end of the garden with a single garage providing extra parking or storage. Renovation works are required but this house has the bones of making a fabulous family home. Positioned within easy access of main commuter links, good local amenities within Tean and excellent local schooling in both the village and neighbouring market town of Cheadle, with beautiful countryside walks straight from your doorstep. Don't miss that knock, make sure you answer and undertake this project!