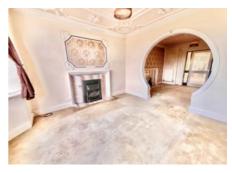

## 102 Cheadle Road, Tean

£220,000 Freehold

A fantastic opportunity to create your very own dream home, a blank canvas to make your own with period features throughout! • Positioned on an elevated plot with large rear garden and plenty of off road parking! • Extended to the rear to make the kitchen larger and add on a further reception room. • Requiring modernisation yet having the bones of being a fabulous home for young families. • Located in the Staffordshire Moorlands village of Tean, close to main commuter links, good amenities and excellent schools.

Opportunity knocks, and when it does you must answer! A blank canvas to put your own stamp on and make your very own, what more could you ask for! Full of period features yet requiring modernisation this is truly a fantastic project to undertake. Located on a generous elevated plot with plenty of off-road parking, backing onto fields situated on the edge of the Staffordshire Moorlands village of Tean. In through the front door is the entrance hallway with useful understairs cupboard. A living room is found to the front of the house with a dining room and further reception room giving plenty of living space. A long galley kitchen has storage cupboard which backs on to the traditional coal store. Upstairs are two double bedrooms and a good-sized third room with bathroom and separate WC. The garden is stepped up from the house and has lawn area with mature shrubs and bushes. A wooden shed is found to the end of the garden with a single garage providing extra parking or storage. Renovation works are required but this house has the bones of making a fabulous family home. Positioned within easy access of main commuter links, good local amenities within Tean and excellent local schooling in both the village and neighbouring market town of Cheadle, with beautiful countryside walks straight from your doorstep. Don't miss that knock, make sure you answer and undertake this project!