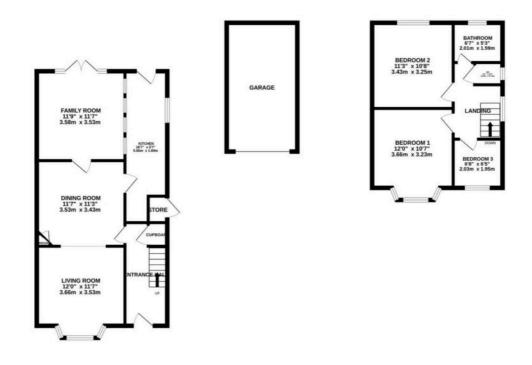

Opportunity knocks, and when it does you must answer! A blank canvas to put your own stamp on and make your very own, what more could you ask for! Full of period features yet requiring modernisation this is truly a fantastic project to undertake. Located on a generous elevated plot with plenty of off-road parking, backing onto fields situated on the edge of the Staffordshire Moorlands village of Tean. In through the front door is the entrance hallway with useful understairs cupboard. A living room is found to the front of the house with a dining room and further reception room giving plenty of living space. A long galley kitchen has storage cupboard which backs on to the traditional coal store. Upstairs are two double bedrooms and a good-sized third room with bathroom and separate WC. The garden is stepped up from the house and has lawn area with mature shrubs and bushes. A wooden shed is found to the end of the garden with a single garage providing extra parking or storage. Renovation works are required but this house has the bones of making a fabulous family home. Positioned within easy access of main commuter links, good local amenities within Tean and excellent local schooling in both the village and neighbouring market town of Cheadle, with beautiful countryside walks straight from your doorstep. Don't miss that knock, make sure you answer and undertake this project!

Council Tax band: D

Tenure: Freehold

EPC Energy Efficiency Rating: D

EPC Environmental Impact Rating:

D

GROUND FLOOR 1ST FLOOR 1ST FLOOR 380 sq.ft. (68.6 sq.m.) approx. 380 sq.ft. (55.3 sq.m.) approx.

You can include any text here. The text can be modified upon generating your brochure.