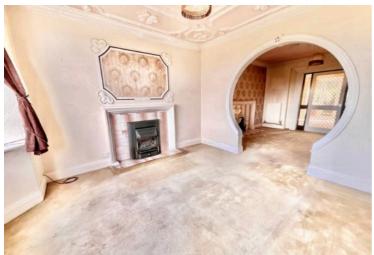

Opportunity knocks, and when it does you must answer! A blank canvas to put your own stamp on and make your very own, what more could you ask for! Full of period features yet requiring modernisation this is truly a fantastic project to undertake. Located on a generous elevated plot with plenty of off-road parking, backing onto fields situated on the edge of the Staffordshire Moorlands village of Tean. In through the front door is the entrance hallway with useful understairs cupboard. A living room is found to the front of the house with a dining room and further reception room giving plenty of living space. A long galley kitchen has storage cupboard which backs on to the traditional coal store. Upstairs are two double bedrooms and a good-sized third room with bathroom and separate WC. The garden is stepped up from the house and has lawn area with mature shrubs and bushes. A wooden shed is found to the end of the garden with a single garage providing extra parking or storage. Renovation works are required but this house has the bones of making a fabulous family home. Positioned within easy access of main commuter links, good local amenities within Tean and excellent local schooling in both the village and neighbouring market town of Cheadle, with beautiful countryside walks straight from your doorstep. Don't miss that knock, make sure you answer and undertake this project!