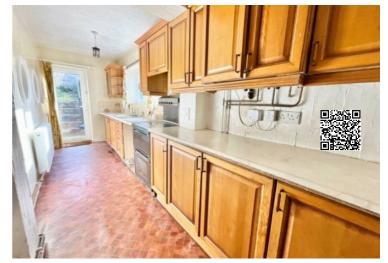

Opportunity knocks, and when it does you must answer! A blank canvas to put your own stamp on and make your very own, what more could you ask for! Full of period features yet requiring modernisation this is truly a fantastic project to undertake. Located on a generous elevated plot with plenty of off-road parking, backing onto fields situated on the edge of the Staffordshire Moorlands village of Tean. In through the front door is the entrance hallway with useful understairs cupboard. A living room is found to the front of the house with a dining room and further reception room giving plenty of living space. A long galley kitchen has storage cupboard which backs on to the traditional coal store. Upstairs are two double bedrooms and a good-sized third room with bathroom and separate WC. The garden is stepped up from the house and has lawn area with mature shrubs and bushes. A wooden shed is found to the end of the garden with a single garage providing extra parking or storage. Renovation works are required but this house has the bones of making a fabulous family home. Positioned within easy access of main commuter links, good local amenities within Tean and excellent local schooling in both the village and neighbouring market town of Cheadle, with beautiful countryside walks straight from your doorstep. Don't miss that knock, make sure you answer and undertake this project!