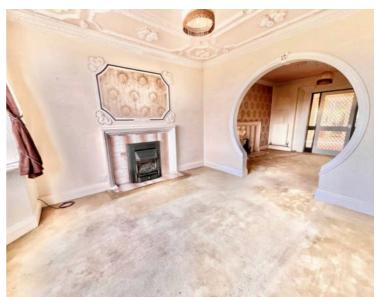

## 102 Cheadle Road, Tean

£220,000 Freehold

A fantastic opportunity to create your very own dream home, a blank canvas to make your own with period features throughout! • Positioned on an elevated plot with large rear garden and plenty of off road parking! • Extended to the rear to make the kitchen larger and add on a further reception room. • Requiring modernisation yet having the bones of being a fabulous home for young families. • Located in the Staffordshire Moorlands village of Tean, close to main commuter links, good amenities and excellent schools.

Opportunity knocks, and when it does you must answer! A blank canvas to put your own stamp on and make your very own, what more could you ask for! Full of period features yet requiring modernisation this is truly a fantastic project to undertake. Located on a generous elevated plot with plenty of off-road parking, backing onto fields situated on the edge of the Staffordshire Moorlands village of Tean. In through the front door is the entrance hallway with useful understairs cupboard. A living room is found to the front of the house with a dining room and further reception room giving plenty of living space. A long galley kitchen has storage cupboard which backs on to the traditional coal store. Upstairs are two double bedrooms and a good-sized third room with bathroom and separate WC. The garden is stepped up from the house and has lawn area with mature shrubs and bushes. A wooden shed is found to the end of the garden with a single garage providing extra parking or storage. Renovation works are required but this house has the bones of making a fabulous family home. Positioned within easy access of main commuter links, good local amenities within Tean and excellent local schooling in both the village and neighbouring market town of Cheadle, with beautiful countryside walks straight from your doorstep. Don't miss that knock, make sure you answer and undertake this project!