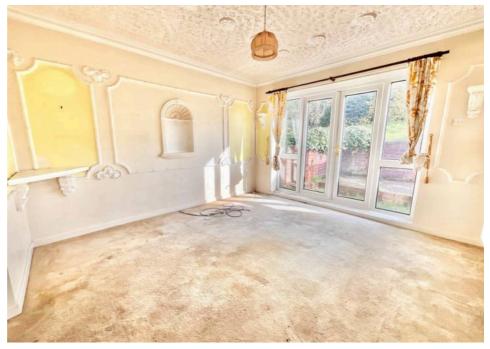

## 102 Cheadle Road, Tean

£220,000 Freehold

A fantastic opportunity to create your very own dream home, a blank canvas to make your own with period features throughout! • Positioned on an elevated plot with large rear garden and plenty of off road parking! • Extended to the rear to make the kitchen larger and add on a further reception room. • Requiring modernisation yet having the bones of being a fabulous home for young families. • Located in the Staffordshire Moorlands village of Tean, close to main commuter links, good amenities and excellent schools.

Opportunity knocks, and when it does you must answer! A blank canvas to put your own stamp on and make your very own, what more could you ask for! Full of period features yet requiring modernisation this is truly a fantastic project to undertake. Located on a generous elevated plot with plenty of off-road parking, backing onto fields situated on the edge of the Staffordshire Moorlands village of Tean. In through the front door is the entrance hallway with useful understairs cupboard. A living room is found to the front of the house with a dining room and further reception room giving plenty of living space. A long galley kitchen has storage cupboard which backs on to the traditional coal store. Upstairs are two double bedrooms and a good-sized third room with bathroom and separate WC. The garden is stepped up from the house and has lawn area with mature shrubs and bushes. A wooden shed is found to the end of the garden with a single garage providing extra parking or storage. Renovation works are required but this house has the bones of making a fabulous family home. Positioned within easy access of main commuter links, good local amenities within Tean and excellent local schooling in both the village and neighbouring market town of Cheadle, with beautiful countryside walks straight from your doorstep. Don't miss that knock, make sure you answer and undertake this project!