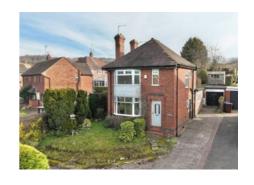

## 102 Cheadle Road, Tean

£220,000 Freehold

A fantastic opportunity to create your very own dream home, a blank canvas to make your own with period features throughout! • Positioned on an elevated plot with large rear garden and plenty of off road parking! • Extended to the rear to make the kitchen larger and add on a further reception room. • Requiring modernisation yet having the bones of being a fabulous home for young families. • Located in the Staffordshire Moorlands village of Tean, close to main commuter links, good amenities and excellent schools.

Opportunity knocks, and when it does you must answer! A blank canvas to put your own stamp on and make your very own, what more could you ask for! Full of period features yet requiring modernisation this is truly a fantastic project to undertake. Located on a generous elevated plot with plenty of off-road parking, backing onto fields situated on the edge of the Staffordshire Moorlands village of Tean. In through the front door is the entrance hallway with useful understairs cupboard. A living room is found to the front of the house with a dining room and further reception room giving plenty of living space. A long galley kitchen has storage cupboard which backs on to the traditional coal store. Upstairs are two double bedrooms and a good-sized third room with bathroom and separate WC. The garden is stepped up from the house and has lawn area with mature shrubs and bushes. A wooden shed is found to the end of the garden with a single garage providing extra parking or storage. Renovation works are required but this house has the bones of making a fabulous family home. Positioned within easy access of main commuter links, good local amenities within Tean and excellent local schooling in both the village and neighbouring market town of Cheadle, with beautiful countryside walks straight from your doorstep. Don't miss that knock, make sure you answer and undertake this project!