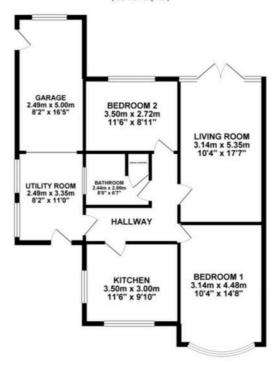

Tenure: Freehold

EPC Energy Efficiency Rating: B

EPC Environmental Impact Rating:

В

TOTAL FLOOR AREA: 64.25 kg m; (904.34 kg ft.) approx.

White every altered like been helpe to every the sources of the reciper consecutions of dors, worked, command any other larms are approximate and no regimentality, is been for any entry entry exception or the observed. They pain to the Authority payons are inhaudited used in but by any registration profits the profits of the payons and applications shown been not been should alter in a purefer the profits the profits of the payons and applications shown been not been should alter in guarantee.