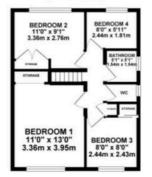

## 01785 814917

You can include any text here. The text can be modified upon generating your brochure.

TOTAL FLOOR AREA: 1178.71 sq ft ( 108.51 sq m) approx. Total oxy, areas to be been able to ensure the sources, of the floating in orderations in any unservice of ensure within a set of each of the source in the source of the

FIRST FLOOR 416.10 sq. ft. ( 38.66 sq. m. )

GROUND FLOOR 762.60 sq. ft.