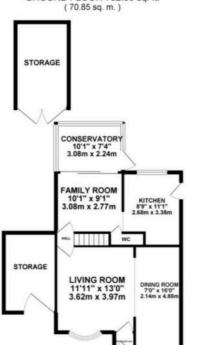

## 01785 814917

You can include any text here. The text can be modified upon generating your brochure.

TOTAL FLOOR AREA: 1178.71 sq ft ( 108.51 sq m) approx. Total oxy, areas to be been able to ensure the sources, of the floating in orderations in any unservice of ensure within a set of each of the source in the source of the

FIRST FLOOR 416.10 sq. ft. ( 38.66 sq. m. )

GROUND FLOOR 762.60 sq. ft.