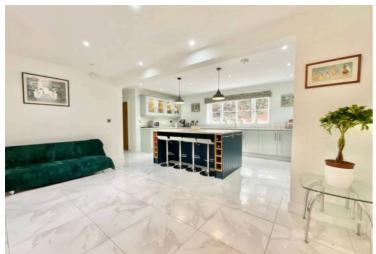

Start your journey up the grand driveway and park up outside this captivating home. As you step through the cosy porch and into the welcoming entrance hall, you'll be greeted by a show-stopping Oak central split staircase that takes centre stage. From here, doors lead you into the ground-floor reception rooms, cloakroom and W.C. Tiled flooring glides through the hallway, creating a seamless flow and guiding you toward the next exciting destination. The kitchen/diner is the true heart of the home, spacious, stylish and ready for family feasts and entertaining bliss. With bespoke cabinetry, a gleaming quartz worktop, a breakfast bar kitchen island and integrated appliances, this is the perfect place to unleash your inner chef. The dining area offers ample room for your dream dining setup and French doors lead you out to the front of the property, inviting the outdoors in. Plus, a pantry and utility room with matching cabinetry offer all the space you need to keep your culinary kingdom organised. The utility room also provides access to the outdoors via a side door, just another route to your next great adventure. Venture into the formal living room, another generously sized space with wooden flooring and more French doors leading to the garden. The seamless flow leads you into a connected reception room, perfect for a study or cosy hideaway.