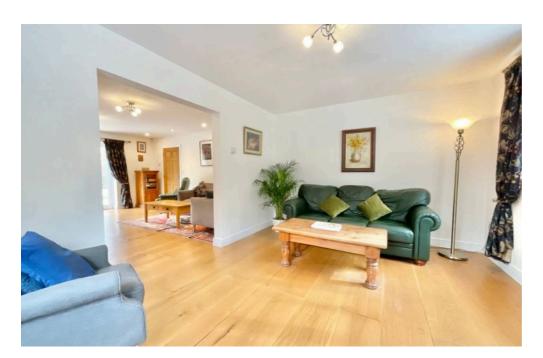

Start your journey up the grand driveway and park up outside this captivating home. As you step through the cosy porch and into the welcoming entrance hall, you'll be greeted by a show-stopping Oak central split staircase that takes centre stage. From here, doors lead you into the ground-floor reception rooms, cloakroom and W.C. Tiled flooring glides through the hallway, creating a seamless flow and guiding you toward the next exciting destination. The kitchen/diner is the true heart of the home, spacious, stylish and ready for family feasts and entertaining bliss. With bespoke cabinetry, a gleaming quartz worktop, a breakfast bar kitchen island and integrated appliances, this is the perfect place to unleash your inner chef. The dining area offers ample room for your dream dining setup and French doors lead you out to the front of the property, inviting the outdoors in. Plus, a pantry and utility room with matching cabinetry offer all the space you need to keep your culinary kingdom organised. The utility room also provides access to the outdoors via a side door, just another route to your next great adventure. Venture into the formal living room, another generously sized space with wooden flooring and more French doors leading to the garden. The seamless flow leads you into a connected reception room, perfect for a study or cosy hideaway.