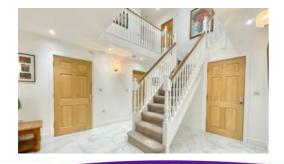

Start your journey up the grand driveway and park up outside this captivating home. As you step through the cosy porch and into the welcoming entrance hall, you'll be greeted by a show-stopping Oak central split staircase that takes centre stage. From here, doors lead you into the ground-floor reception rooms, cloakroom and W.C. Tiled flooring glides through the hallway, creating a seamless flow and guiding you toward the next exciting destination. The kitchen/diner is the true heart of the home, spacious, stylish and ready for family feasts and entertaining bliss. With bespoke cabinetry, a gleaming quartz worktop, a breakfast bar kitchen island and integrated appliances, this is the perfect place to unleash your inner chef. The dining area offers ample room for your dream dining setup and French doors lead you out to the front of the property, inviting the outdoors in. Plus, a pantry and utility room with matching cabinetry offer all the space you need to keep your culinary kingdom organised. The utility room also provides access to the outdoors via a side door, just another route to your next great adventure. Venture into the formal living room, another generously sized space with wooden flooring and more French doors leading to the garden. The seamless flow leads you into a connected reception room, perfect for a study or cosy hideaway.