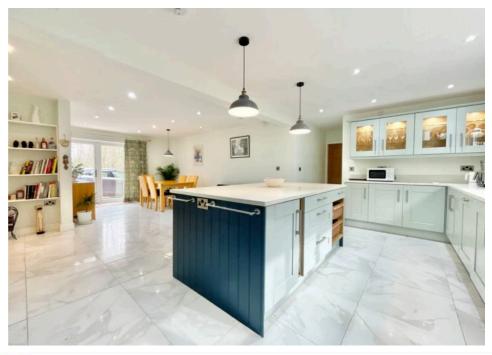

Start your journey up the grand driveway and park up outside this captivating home. As you step through the cosy porch and into the welcoming entrance hall, you'll be greeted by a show-stopping Oak central split staircase that takes centre stage. From here, doors lead you into the ground-floor reception rooms, cloakroom and W.C. Tiled flooring glides through the hallway, creating a seamless flow and guiding you toward the next exciting destination. The kitchen/diner is the true heart of the home, spacious, stylish and ready for family feasts and entertaining bliss. With bespoke cabinetry, a gleaming quartz worktop, a breakfast bar kitchen island and integrated appliances, this is the perfect place to unleash your inner chef. The dining area offers ample room for your dream dining setup and French doors lead you out to the front of the property, inviting the outdoors in. Plus, a pantry and utility room with matching cabinetry offer all the space you need to keep your culinary kingdom organised. The utility room also provides access to the outdoors via a side door, just another route to your next great adventure. Venture into the formal living room, another generously sized space with wooden flooring and more French doors leading to the garden. The seamless flow leads you into a connected reception room, perfect for a study or cosy hideaway.