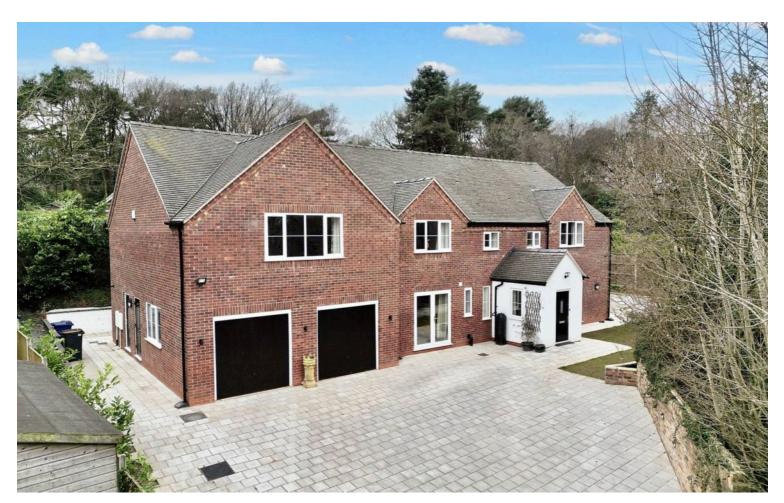

## Southlands Pinewood Road, Ashley Heath

£850,000 Freehold

A beautiful home recently built in 2021 offering spacious living and a long private driveway for your own grand entrance. • Five spacious double bedrooms and four bathrooms, including a luxurious master suite, allows rooms for everyone to relax and unwind! • A large kicthen/diner with a connecting pantry and utility room is the heart of the home, ideal for entertaining and dining guests, along with the spacious living rooms at hand. • A long driveway and double garage makes parking a breeze upon your grand entrance. At the start of the drive, laid lawn makes for great garden space to make your own. • Located on Pinewood Road in Ashley Heath, enjoy quiet living while still being close by to Loggerheads and Eccleshall for excellent amenities, schools and travel links.

Ready to unleash your inner explorer? Pack your bags, because your next journey starts here! Southlands, a stunning new build from 2021, is perched high and proud, ready to welcome you to a home that promises more than just a roof over your head, it's a journey of discovery and delight! With five spacious bedrooms, four stylish bathrooms and reception areas that'll leave you speechless, this home is an adventure in itself.

Start your journey up the grand driveway and park up outside this captivating home. As you step through the cosy porch and into the welcoming entrance hall, you'll be greeted by a show-stopping Oak central split staircase that takes centre stage. From here, doors lead you into the ground-floor reception rooms, cloakroom and W.C. Tiled flooring glides through the hallway, creating a seamless flow and guiding you toward the next exciting destination. The kitchen/diner is the true heart of the home, spacious, stylish and ready for family feasts and entertaining bliss. With bespoke cabinetry, a gleaming quartz worktop, a breakfast bar kitchen island and integrated appliances, this is the perfect place to unleash your inner chef. The dining area offers ample room for your dream dining setup and French doors lead you out to the front of the property, inviting the outdoors in. Plus, a pantry and utility room with matching cabinetry offer all the space you need to keep your culinary kingdom organised. The utility room also provides access to the outdoors via a side door, just another route to your next great adventure. Venture into the formal living room, another generously sized space with wooden flooring and more French doors leading to the garden. The seamless flow leads you into a connected reception room, perfect for a study or cosy hideaway.

Your adventure continues with a double garage that accommodates all your parking and storage needs, plus a long driveway for extra parking options. A small patch of lawn by the house and landscaped lawn at the entrance ensure outdoor fun year-round. Garden beds surround the home, just waiting for you to bring your creative touch to life. Located on Pinewood Road in Ashley Heath, Southlands offers quiet living with easy access to the vibrant amenities of Eccleshall and Loggerheads, as well as excellent schools and travel links. Ready to begin your journey? Pack your bags and give us a call to book a viewing today, this once in a lifetime adventure won't last long!