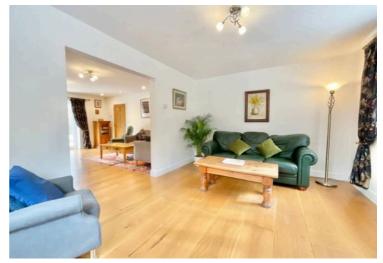

Start your journey up the grand driveway and park up outside this captivating home. As you step through the cosy porch and into the welcoming entrance hall, you'll be greeted by a show-stopping Oak central split staircase that takes centre stage. From here, doors lead you into the ground-floor reception rooms, cloakroom and W.C. Tiled flooring glides through the hallway, creating a seamless flow and guiding you toward the next exciting destination. The kitchen/diner is the true heart of the home, spacious, stylish and ready for family feasts and entertaining bliss. With bespoke cabinetry, a gleaming quartz worktop, a breakfast bar kitchen island and integrated appliances, this is the perfect place to unleash your inner chef. The dining area offers ample room for your dream dining setup and French doors lead you out to the front of the property, inviting the outdoors in. Plus, a pantry and utility room with matching cabinetry offer all the space you need to keep your culinary kingdom organised. The utility room also provides access to the outdoors via a side door, just another route to your next great adventure. Venture into the formal living room, another generously sized space with wooden flooring and more French doors leading to the garden. The seamless flow leads you into a connected reception room, perfect for a study or cosy hideaway.