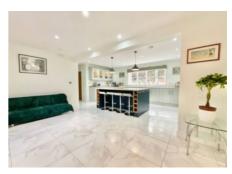

Start your journey up the grand driveway and park up outside this captivating home. As you step through the cosy porch and into the welcoming entrance hall, you'll be greeted by a show-stopping Oak central split staircase that takes centre stage. From here, doors lead you into the ground-floor reception rooms, cloakroom and W.C. Tiled flooring glides through the hallway, creating a seamless flow and guiding you toward the next exciting destination. The kitchen/diner is the true heart of the home, spacious, stylish and ready for family feasts and entertaining bliss. With bespoke cabinetry, a gleaming quartz worktop, a breakfast bar kitchen island and integrated appliances, this is the perfect place to unleash your inner chef. The dining area offers ample room for your dream dining setup and French doors lead you out to the front of the property, inviting the outdoors in. Plus, a pantry and utility room with matching cabinetry offer all the space you need to keep your culinary kingdom organised. The utility room also provides access to the outdoors via a side door, just another route to your next great adventure. Venture into the formal living room, another generously sized space with wooden flooring and more French doors leading to the garden. The seamless flow leads you into a connected reception room, perfect for a study or cosy hideaway.