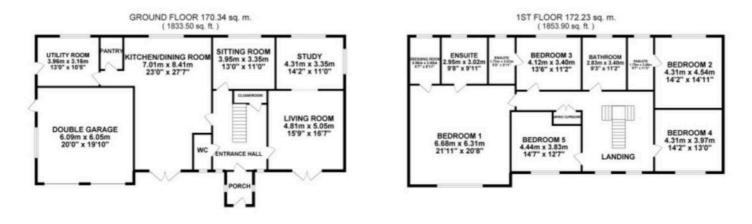

Tenure: Freehold

TOTAL FLOOR AREA: 342.57 sq.m. (3687.41 sq. ft. ) approx. temp; attempt the bean made to emure the accuracy of the floorpies continued their, measurement in vendous, received and pro their beans are approximate and the responsible by a taken the any entre pasen or ms, statement. This plan is for fluctuate purposes only and should be used as such by any cities purpose. The services, systems and applicances show have not been taked and no guarante for the purpose.