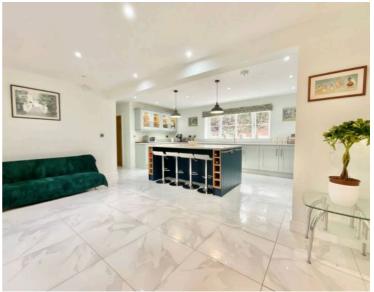

Start your journey up the grand driveway and park up outside this captivating home. As you step through the cosy porch and into the welcoming entrance hall, you'll be greeted by a show-stopping Oak central split staircase that takes centre stage. From here, doors lead you into the ground-floor reception rooms, cloakroom and W.C. Tiled flooring glides through the hallway, creating a seamless flow and guiding you toward the next exciting destination. The kitchen/diner is the true heart of the home, spacious, stylish and ready for family feasts and entertaining bliss. With bespoke cabinetry, a gleaming quartz worktop, a breakfast bar kitchen island and integrated appliances, this is the perfect place to unleash your inner chef. The dining area offers ample room for your dream dining setup and French doors lead you out to the front of the property, inviting the outdoors in. Plus, a pantry and utility room with matching cabinetry offer all the space you need to keep your culinary kingdom organised. The utility room also provides access to the outdoors via a side door, just another route to your next great adventure. Venture into the formal living room, another generously sized space with wooden flooring and more French doors leading to the garden. The seamless flow leads you into a connected reception room, perfect for a study or cosy hideaway.