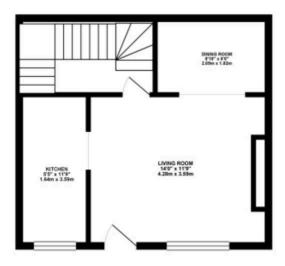

## TOTAL FLOOR AREA: 689.14 sq. ft. ( 64.02 sq. m.) approx.

Whilst every attempt has been made to ensure the accuracy of the floorplan contained here, measurements of doors, windows, rooms and any other liters are regressionable and no responsibility to sident for any error, certains on the installenter. The plan in a fire illustrate proposes only and flowable to wade as much by any prospective purchasive. The services, systems and appliances shown have not been tested and no guarantee as to their operatibly or efficiency can be given.