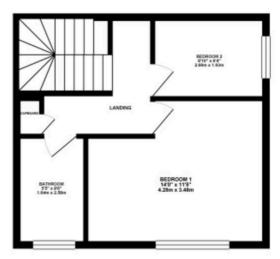

## TOTAL FLOOR AREA: 689.14 sq. ft. ( 64.02 sq. m.) approx.

Whilst every attempt has been made to ensure the accuracy of the floorplan contained here, measurements of doors, windows, rooms and any other liters are regressionable and no responsibility to sident for any error, certains on the installenter. The plan in a fire illustrate proposes only and flowable to wade as much by any prospective purchasive. The services, systems and appliances shown have not been tested and no guarantee as to their operatibly or efficiency can be given.