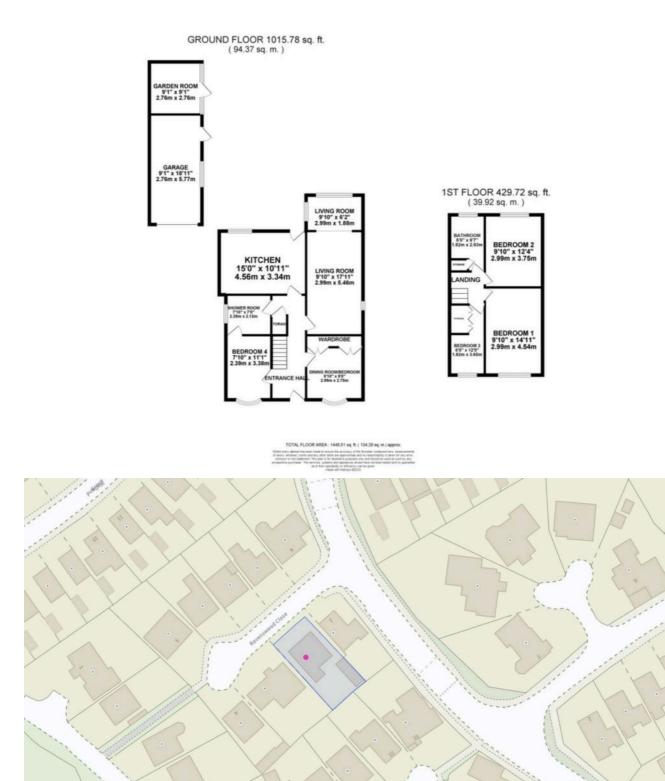

Somewhere over the rainbow...' is this stunning four-bedroom detached home on Ravenswood Close! This home is like your very own rainbow, bright, inviting, and filled with everything you need to live happily ever after. As you enter, a spacious entrance hall greets you. First up is the first spacious double bedroom, conveniently located with easy access to the downstairs shower room, offering a shower, sink, and W/C. Next, you'll find a versatile dining/bedroom, offering endless opportunities, from a dining room, a fifth bedroom, a home office, or even a playroom for little ones! The bright living room awaits, offering space for the whole family to relax and unwind. The kitchen awaits with beautiful oak-style cabinetry, ample space for appliances and even room for a dining table. Upstairs, you will find two spacious double bedrooms, both with fitted wardrobes, plus a further single bedroom. The family bathroom offers a bath, sink, and W/C. Step outside to a South-East facing rear garden with a lovely patio seating area, a lush artificial lawn, and the garden room, which offers the perfect spot to unwind on a warm summer's evening. The front of the home continues to impress with a lush lawn, two generous driveways with offroad parking, and a single garage. This home is perfectly located in the sought-after Westbury Park, just a short walk from shops, healthcare services, play areas for the little ones, and the popular Westbury Tavern for the grownups. Nearby you will find excellent schools, easy access to the A500 and M6, plus Stoke and Longton train stations are within driving distance. Just like the song says, 'If happy little bluebirds fly beyond the rainbow, why, oh why can't I?'. So, why wait for a rainbow when you can make this stunning home yours today!