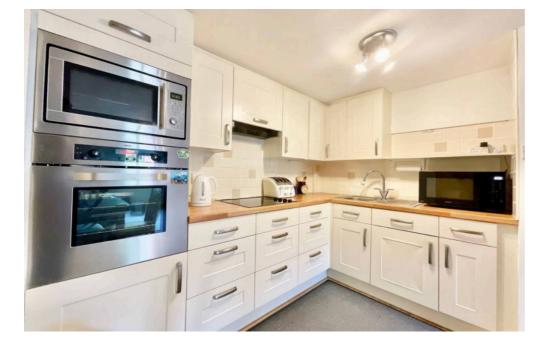

Anchored in comfort at The Moorings...This delightful ground-floor, two-bedroom apartment is practically perfect in every way, like a well-kept secret waiting to be discovered. Step inside to find a spacious entrance hall leading to an inviting open-plan living and kitchen area, where you can cook, relax, and entertain with ease. The two generously sized bedrooms offer a restful retreat, while the modern bathroom boasts a walk-in shower for added convenience. And just when you think space couldn't be more generous, we spoil you with plentiful storage, including a large store cupboard...because a clutter-free home is a happy home! Outside, the communal gardens are a breath of fresh air, with picturesque seating areas and beautiful canal-side views, perfect for a peaceful morning coffee or an afternoon watching the narrowboats drift by. At The Moorings, life flows at just the right pace. This exclusive over-55s community offers a welcoming communal lounge for coffee mornings, a shared library and reading room, as well as convenient laundry facilities and parking. With easy access to the town centre, you're never far from the action...but with such a charming place to call home, you may never want to set sail elsewhere. Could this be your perfect mooring? Drop anchor and find out!