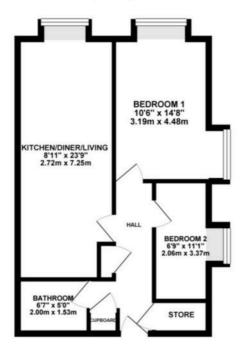

Anchored in comfort at The Moorings...This delightful ground-floor, two-bedroom apartment is practically perfect in every way, like a well-kept secret waiting to be discovered. Step inside to find a spacious entrance hall leading to an inviting open-plan living and kitchen area, where you can cook, relax, and entertain with ease. The two generously sized bedrooms offer a restful retreat, while the modern bathroom boasts a walk-in shower for added convenience. And just when you think space couldn't be more generous, we spoil you with plentiful storage, including a large store cupboard...because a clutter-free home is a happy home! Outside, the communal gardens are a breath of fresh air, with picturesque seating areas and beautiful canal-side views, perfect for a peaceful morning coffee or an afternoon watching the narrowboats drift by. At The Moorings, life flows at just the right pace. This exclusive over-55s community offers a welcoming communal lounge for coffee mornings, a shared library and reading room, as well as convenient laundry facilities and parking. With easy access to the town centre, you're never far from the action...but with such a charming place to call home, you may never want to set sail elsewhere. Could this be your perfect mooring? Drop anchor and find out!