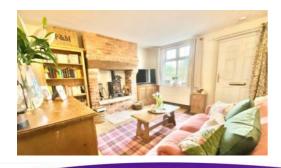

## 113 Tape Street, Cheadle

£139,950 Freehold

A cute terraced cottage located on Tape Street within walking distance to Cheadle town centre. • Having cosy living room with log burner and contemporary dining kitchen with modern bathroom found downstairs. • Two delightful bedrooms with storage to bedroom two, both are good sized doubles! • Outside is a pretty low maintenance courtyard with brick outbuildings. • With scenic walks on your doorstep, major commuter links close by and good amenities and schools.

Cute as a button! Pretty as a picture! This gorgeous and quaint cottage hone has plenty of character features and is beautifully presented ready for you to just pack your bags and move straight in! Stepping in through the front door the cosy living room greets you with a log burner set in a brick fireplace, flooding the room with warmth. A dining kitchen is fitted with cream shaker style cupboards and wood effect laminate worktops, we have plenty of space for a dining table and freestanding appliances. A modern bathroom is found off the kitchen and is fitted with contemporary marble effect tiles with shower over bath, WC and sink unit. Upstairs are two delightful bedrooms with storage cupboard to the second room. Outside is a pretty low maintenance courtyard with seating area and brick storage sheds. A perfect location being close to Cheadle town centre, with major commuter links close by and scenic walks on your doorstep. A great starter home or investment purchase, call to book your viewing now!