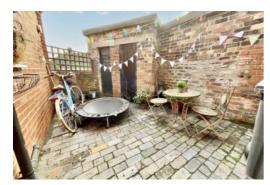

## 113 Tape Street, Cheadle

£139,950 Freehold

A cute terraced cottage located on Tape Street within walking distance to Cheadle town centre. • Having cosy living room with log burner and contemporary dining kitchen with modern bathroom found downstairs. • Two delightful bedrooms with storage to bedroom two, both are good sized doubles! • Outside is a pretty low maintenance courtyard with brick outbuildings. • With scenic walks on your doorstep, major commuter links close by and good amenities and schools.

Cute as a button! Pretty as a picture! This gorgeous and quaint cottage hone has plenty of character features and is beautifully presented ready for you to just pack your bags and move straight in! Stepping in through the front door the cosy living room greets you with a log burner set in a brick fireplace, flooding the room with warmth. A dining kitchen is fitted with cream shaker style cupboards and wood effect laminate worktops, we have plenty of space for a dining table and freestanding appliances. A modern bathroom is found off the kitchen and is fitted with contemporary marble effect tiles with shower over bath, WC and sink unit. Upstairs are two delightful bedrooms with storage cupboard to the second room. Outside is a pretty low maintenance courtyard with seating area and brick storage sheds. A perfect location being close to Cheadle town centre, with major commuter links close by and scenic walks on your doorstep. A great starter home or investment purchase, call to book your viewing now!