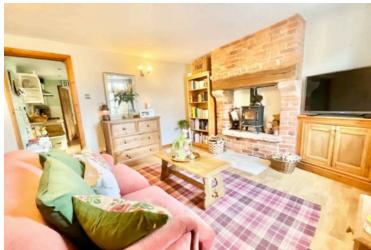

Cute as a button! Pretty as a picture! This gorgeous and quaint cottage hone has plenty of character features and is beautifully presented ready for you to just pack your bags and move straight in! Stepping in through the front door the cosy living room greets you with a log burner set in a brick fireplace, flooding the room with warmth. A dining kitchen is fitted with cream shaker style cupboards and wood effect laminate worktops, we have plenty of space for a dining table and freestanding appliances. A modern bathroom is found off the kitchen and is fitted with contemporary marble effect tiles with shower over bath, WC and sink unit. Upstairs are two delightful bedrooms with storage cupboard to the second room. Outside is a pretty low maintenance courtyard with seating area and brick storage sheds. A perfect location being close to Cheadle town centre, with major commuter links close by and scenic walks on your doorstep. A great starter home or investment purchase, call to book your viewing now!