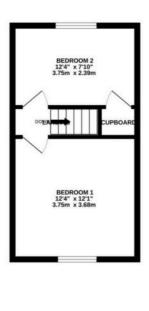

Tenure: Freehold

EPC Energy Efficiency Rating: D

EPC Environmental Impact Rating:

D

GROUND FLOOR 1ST FLOOR 324 sq.ft. (30.1 sq.m.) approx. 284 sq.ft. (26.4 sq.m.) approx.

You can include any text here. The text can be modified upon generating your brochure.