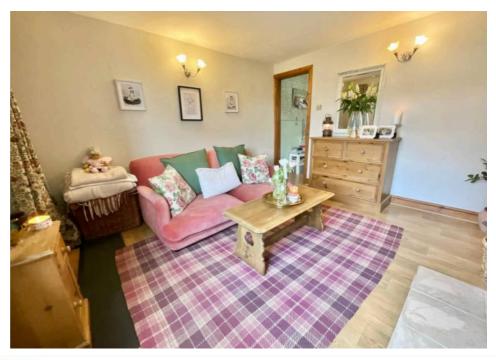

## 113 Tape Street, Cheadle

£139,950 Freehold

A cute terraced cottage located on Tape Street within walking distance to Cheadle town centre. • Having cosy living room with log burner and contemporary dining kitchen with modern bathroom found downstairs. • Two delightful bedrooms with storage to bedroom two, both are good sized doubles! • Outside is a pretty low maintenance courtyard with brick outbuildings. • With scenic walks on your doorstep, major commuter links close by and good amenities and schools.

Cute as a button! Pretty as a picture! This gorgeous and quaint cottage hone has plenty of character features and is beautifully presented ready for you to just pack your bags and move straight in! Stepping in through the front door the cosy living room greets you with a log burner set in a brick fireplace, flooding the room with warmth. A dining kitchen is fitted with cream shaker style cupboards and wood effect laminate worktops, we have plenty of space for a dining table and freestanding appliances. A modern bathroom is found off the kitchen and is fitted with contemporary marble effect tiles with shower over bath, WC and sink unit. Upstairs are two delightful bedrooms with storage cupboard to the second room. Outside is a pretty low maintenance courtyard with seating area and brick storage sheds. A perfect location being close to Cheadle town centre, with major commuter links close by and scenic walks on your doorstep. A great starter home or investment purchase, call to book your viewing now!