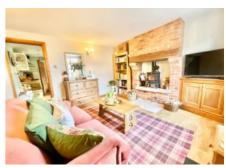

Cute as a button! Pretty as a picture! This gorgeous and quaint cottage hone has plenty of character features and is beautifully presented ready for you to just pack your bags and move straight in! Stepping in through the front door the cosy living room greets you with a log burner set in a brick fireplace, flooding the room with warmth. A dining kitchen is fitted with cream shaker style cupboards and wood effect laminate worktops, we have plenty of space for a dining table and freestanding appliances. A modern bathroom is found off the kitchen and is fitted with contemporary marble effect tiles with shower over bath, WC and sink unit. Upstairs are two delightful bedrooms with storage cupboard to the second room. Outside is a pretty low maintenance courtyard with seating area and brick storage sheds. A perfect location being close to Cheadle town centre, with major commuter links close by and scenic walks on your doorstep. A great starter home or investment purchase, call to book your viewing now!