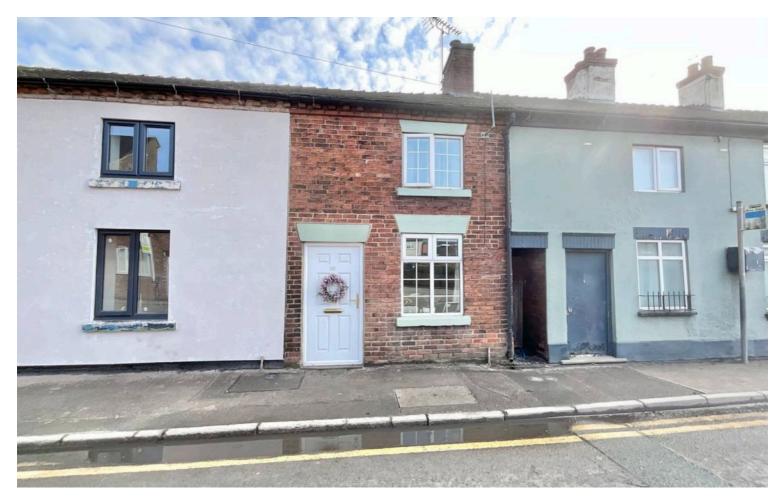

## 113 Tape Street, Cheadle

£139,950 Freehold

A cute terraced cottage located on Tape Street within walking distance to Cheadle town centre. • Having cosy living room with log burner and contemporary dining kitchen with modern bathroom found downstairs. • Two delightful bedrooms with storage to bedroom two, both are good sized doubles! • Outside is a pretty low maintenance courtyard with brick outbuildings. • With scenic walks on your doorstep, major commuter links close by and good amenities and schools.

Cute as a button! Pretty as a picture! This gorgeous and quaint cottage hone has plenty of character features and is beautifully presented ready for you to just pack your bags and move straight in! Stepping in through the front door the cosy living room greets you with a log burner set in a brick fireplace, flooding the room with warmth. A dining kitchen is fitted with cream shaker style cupboards and wood effect laminate worktops, we have plenty of space for a dining table and freestanding appliances. A modern bathroom is found off the kitchen and is fitted with contemporary marble effect tiles with shower over bath, WC and sink unit. Upstairs are two delightful bedrooms with storage cupboard to the second room. Outside is a pretty low maintenance courtyard with seating area and brick storage sheds. A perfect location being close to Cheadle town centre, with major commuter links close by and scenic walks on your doorstep. A great starter home or investment purchase, call to book your viewing now!