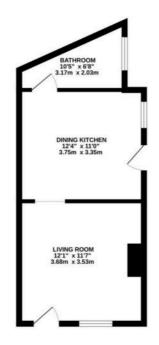

Tenure: Freehold

EPC Energy Efficiency Rating: D

EPC Environmental Impact Rating:

D

GROUND FLOOR 1ST FLOOR 324 sq.ft. (30.1 sq.m.) approx. 284 sq.ft. (26.4 sq.m.) approx.

You can include any text here. The text can be modified upon generating your brochure.