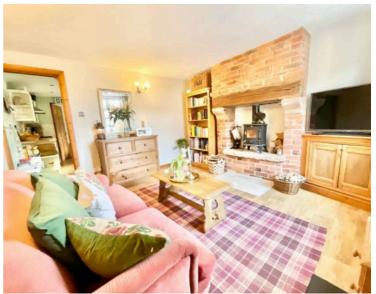

Cute as a button! Pretty as a picture! This gorgeous and quaint cottage hone has plenty of character features and is beautifully presented ready for you to just pack your bags and move straight in! Stepping in through the front door the cosy living room greets you with a log burner set in a brick fireplace, flooding the room with warmth. A dining kitchen is fitted with cream shaker style cupboards and wood effect laminate worktops, we have plenty of space for a dining table and freestanding appliances. A modern bathroom is found off the kitchen and is fitted with contemporary marble effect tiles with shower over bath, WC and sink unit. Upstairs are two delightful bedrooms with storage cupboard to the second room. Outside is a pretty low maintenance courtyard with seating area and brick storage sheds. A perfect location being close to Cheadle town centre, with major commuter links close by and scenic walks on your doorstep. A great starter home or investment purchase, call to book your viewing now!