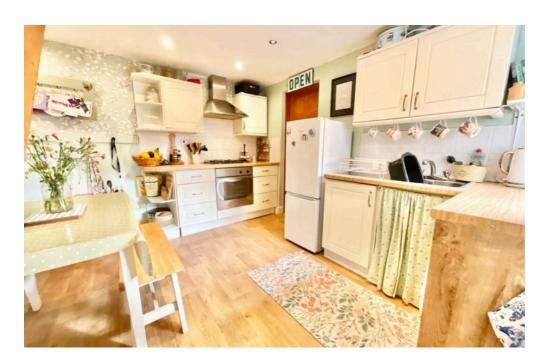

Cute as a button! Pretty as a picture! This gorgeous and quaint cottage hone has plenty of character features and is beautifully presented ready for you to just pack your bags and move straight in! Stepping in through the front door the cosy living room greets you with a log burner set in a brick fireplace, flooding the room with warmth. A dining kitchen is fitted with cream shaker style cupboards and wood effect laminate worktops, we have plenty of space for a dining table and freestanding appliances. A modern bathroom is found off the kitchen and is fitted with contemporary marble effect tiles with shower over bath, WC and sink unit. Upstairs are two delightful bedrooms with storage cupboard to the second room. Outside is a pretty low maintenance courtyard with seating area and brick storage sheds. A perfect location being close to Cheadle town centre, with major commuter links close by and scenic walks on your doorstep. A great starter home or investment purchase, call to book your viewing now!