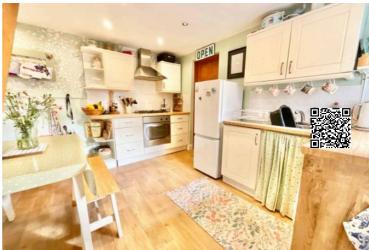

Cute as a button! Pretty as a picture! This gorgeous and quaint cottage hone has plenty of character features and is beautifully presented ready for you to just pack your bags and move straight in! Stepping in through the front door the cosy living room greets you with a log burner set in a brick fireplace, flooding the room with warmth. A dining kitchen is fitted with cream shaker style cupboards and wood effect laminate worktops, we have plenty of space for a dining table and freestanding appliances. A modern bathroom is found off the kitchen and is fitted with contemporary marble effect tiles with shower over bath, WC and sink unit. Upstairs are two delightful bedrooms with storage cupboard to the second room. Outside is a pretty low maintenance courtyard with seating area and brick storage sheds. A perfect location being close to Cheadle town centre, with major commuter links close by and scenic walks on your doorstep. A great starter home or investment purchase, call to book your viewing now!