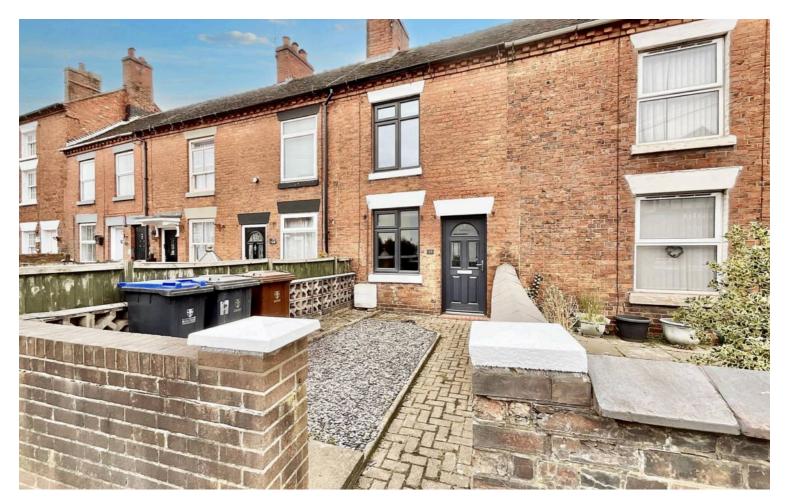

## 75 Tape Street, Cheadle

£155,000 Freehold

Terraced three bedroom property in the centre of Cheadle, local independent amenities right on your doorstep along with excellent travel links. • The ground floor accommodates a living room, dining room, galley kitchen, inner hallway and family bathroom. • To the first floor you will find a master bedroom, one double bedroom and one single bedroom. • To the rear of the property sits a pebbled garden with wooden boundary fence and a mature hedge. • Ideal property for first time buyers looking to get on to the property market within Cheadle.

## 12 MONTH PARKING PASS INCLUDED

Roll the tapes... Ladies and gentlemen boys and girls, please welcome to the market your next home!

Located within the centre of Cheadle is a spacious yet cosy terraced property, this property is perfect for first time buyers, investors or purchasers who are looking to downsize and to have travel links and amenities on the doorstep. The ground floor offers a living room, dining room and modern galley kitchen with black gloss finish and integrated oven/hob, a hallway/guest cloakroom and a spacious family bathroom with shower over bath. The first floor accommodates two double bedrooms and one single bedroom. To the rear of the property sits a pebbled low maintenance garden with mature hedge and wooden fence border. Cheadle is known as the Gateway to the Staffordshire Moorlands, consisting of quaint villages and walks through the countryside, excellent travel links are placed within Cheadle along with a range of independent amenities, Schools and parks.