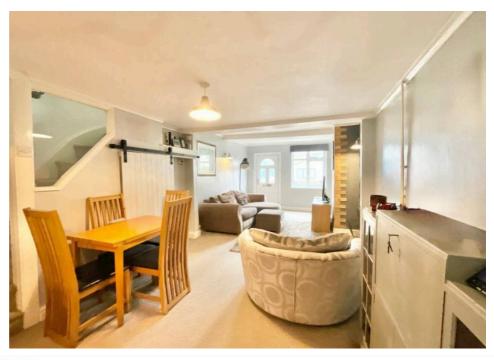

## 75 Tape Street, Cheadle

£155,000 Freehold

Terraced three bedroom property in the centre of Cheadle, local independent amenities right on your doorstep along with excellent travel links. • The ground floor accommodates a living room, dining room, galley kitchen, inner hallway and family bathroom. • To the first floor you will find a master bedroom, one double bedroom and one single bedroom. • To the rear of the property sits a pebbled garden with wooden boundary fence and a mature hedge. • Ideal property for first time buyers looking to get on to the property market within Cheadle.

## 12 MONTH PARKING PASS INCLUDED

Roll the tapes... Ladies and gentlemen boys and girls, please welcome to the market your next home!

Located within the centre of Cheadle is a spacious yet cosy terraced property, this property is perfect for first time buyers, investors or purchasers who are looking to downsize and to have travel links and amenities on the doorstep. The ground floor offers a living room, dining room and modern galley kitchen with black gloss finish and integrated oven/hob, a hallway/guest cloakroom and a spacious family bathroom with shower over bath. The first floor accommodates two double bedrooms and one single bedroom. To the rear of the property sits a pebbled low maintenance garden with mature hedge and wooden fence border. Cheadle is known as the Gateway to the Staffordshire Moorlands, consisting of quaint villages and walks through the countryside, excellent travel links are placed within Cheadle along with a range of independent amenities, Schools and parks.