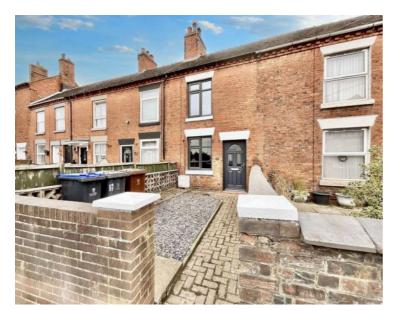

## 75 Tape Street, Cheadle

£155,000 Freehold

Terraced three bedroom property in the centre of Cheadle, local independent amenities right on your doorstep along with excellent travel links. • The ground floor accommodates a living room, dining room, galley kitchen, inner hallway and family bathroom. • To the first floor you will find a master bedroom, one double bedroom and one single bedroom. • To the rear of the property sits a pebbled garden with wooden boundary fence and a mature hedge. • Ideal property for first time buyers looking to get on to the property market within Cheadle.

## 12 MONTH PARKING PASS INCLUDED

Roll the tapes... Ladies and gentlemen boys and girls, please welcome to the market your next home!

Located within the centre of Cheadle is a spacious yet cosy terraced property, this property is perfect for first time buyers, investors or purchasers who are looking to downsize and to have travel links and amenities on the doorstep. The ground floor offers a living room, dining room and modern galley kitchen with black gloss finish and integrated oven/hob, a hallway/guest cloakroom and a spacious family bathroom with shower over bath. The first floor accommodates two double bedrooms and one single bedroom. To the rear of the property sits a pebbled low maintenance garden with mature hedge and wooden fence border. Cheadle is known as the Gateway to the Staffordshire Moorlands, consisting of quaint villages and walks through the countryside, excellent travel links are placed within Cheadle along with a range of independent amenities, Schools and parks.