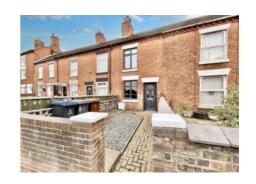

## 75 Tape Street, Cheadle

£155,000 Freehold

Terraced three bedroom property in the centre of Cheadle, local independent amenities right on your doorstep along with excellent travel links. • The ground floor accommodates a living room, dining room, galley kitchen, inner hallway and family bathroom. • To the first floor you will find a master bedroom, one double bedroom and one single bedroom. • To the rear of the property sits a pebbled garden with wooden boundary fence and a mature hedge. • Ideal property for first time buyers looking to get on to the property market within Cheadle.

## 12 MONTH PARKING PASS INCLUDED

Roll the tapes... Ladies and gentlemen boys and girls, please welcome to the market your next home!

Located within the centre of Cheadle is a spacious yet cosy terraced property, this property is perfect for first time buyers, investors or purchasers who are looking to downsize and to have travel links and amenities on the doorstep. The ground floor offers a living room, dining room and modern galley kitchen with black gloss finish and integrated oven/hob, a hallway/guest cloakroom and a spacious family bathroom with shower over bath. The first floor accommodates two double bedrooms and one single bedroom. To the rear of the property sits a pebbled low maintenance garden with mature hedge and wooden fence border. Cheadle is known as the Gateway to the Staffordshire Moorlands, consisting of quaint villages and walks through the countryside, excellent travel links are placed within Cheadle along with a range of independent amenities, Schools and parks.