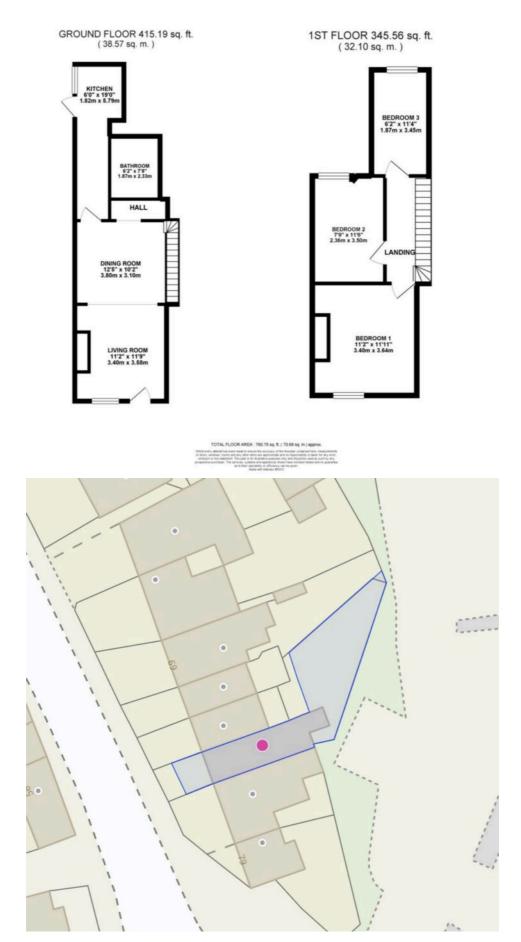

## 75 Tape Street, Cheadle

£155,000 Freehold

Terraced three bedroom property in the centre of Cheadle, local independent amenities right on your doorstep along with excellent travel links. • The ground floor accommodates a living room, dining room, galley kitchen, inner hallway and family bathroom. • To the first floor you will find a master bedroom, one double bedroom and one single bedroom. • To the rear of the property sits a pebbled garden with wooden boundary fence and a mature hedge. • Ideal property for first time buyers looking to get on to the property market within Cheadle.

## 12 MONTH PARKING PASS INCLUDED

Roll the tapes... Ladies and gentlemen boys and girls, please welcome to the market your next home!

Located within the centre of Cheadle is a spacious yet cosy terraced property, this property is perfect for first time buyers, investors or purchasers who are looking to downsize and to have travel links and amenities on the doorstep. The ground floor offers a living room, dining room and modern galley kitchen with black gloss finish and integrated oven/hob, a hallway/guest cloakroom and a spacious family bathroom with shower over bath. The first floor accommodates two double bedrooms and one single bedroom. To the rear of the property sits a pebbled low maintenance garden with mature hedge and wooden fence border. Cheadle is known as the Gateway to the Staffordshire Moorlands, consisting of quaint villages and walks through the countryside, excellent travel links are placed within Cheadle along with a range of independent amenities, Schools and parks.