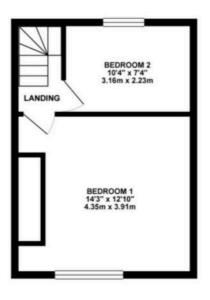

## 2 Town Head, Alton

£195,000 Freehold

To the ground floor there is a living room, kitchen, downstairs bathroom, with porch and access to the garden. • The first floor consists of two spacious bedrooms. • Situated in the picturesque village of Alton, surrounded by countryside and a short drive from the town of Cheadle. • A short drive to local amenities and just a walk away from local pubs, a primary school and Staffordshire countryside. • The ideal property for first time buyers or investment buyers looking for a renovation project.

Once Upton a time in the picturesque village of Alton a cosy two bedroom terraced cottage came onto the market... This property is awaiting its fairytale ending and so are you, a cottage with scope for improvement and modernisation has come on to the market with James Du Pavey! As you enter through the wooden gate you are greeted by a small front garden with mature flower beds and stone paved path leading to the front door, this takes you straight in to living room, following through in to the kitchen. The kitchen consists of wooden cupboard doors, with stairs leading up to the first floor and a cosy family bathroom under the stairs. The first floor has two good sized double bedrooms which overlook both front and rear aspects. To the rear of the property you will be greeted with a well maintained garden with flower beds and green house along with a wooden shed. This cottage is perfect for first time buyers or investments buyers looking for their next project, an accompanied viewing is advised to appreciate the village location and the endless scope that is within this property!

## 1ST FLOOR 287.19 sq. ft. ( 26.68 sq. m. )

TOTAL FLOOR AREA : 584.25 sq. ft. ( 54.28 sq. m.) approx.

every altergif has been made to emure the excusary of the Resplan contental lives, measurement,

sendows, recent and any other forms are approximate and he respirated by a blanch to any any
color mini-alternating this pain is in facilities a purpose only and infault to use of seculity by any