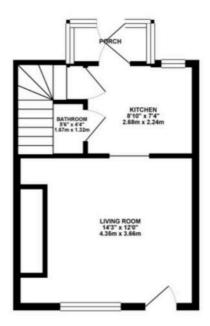

## 2 Town Head, Alton

£195,000 Freehold

To the ground floor there is a living room, kitchen, downstairs bathroom, with porch and access to the garden. • The first floor consists of two spacious bedrooms. • Situated in the picturesque village of Alton, surrounded by countryside and a short drive from the town of Cheadle. • A short drive to local amenities and just a walk away from local pubs, a primary school and Staffordshire countryside. • The ideal property for first time buyers or investment buyers looking for a renovation project.

Once Upton a time in the picturesque village of Alton a cosy two bedroom terraced cottage came onto the market... This property is awaiting its fairytale ending and so are you, a cottage with scope for improvement and modernisation has come on to the market with James Du Pavey! As you enter through the wooden gate you are greeted by a small front garden with mature flower beds and stone paved path leading to the front door, this takes you straight in to living room, following through in to the kitchen. The kitchen consists of wooden cupboard doors, with stairs leading up to the first floor and a cosy family bathroom under the stairs. The first floor has two good sized double bedrooms which overlook both front and rear aspects. To the rear of the property you will be greeted with a well maintained garden with flower beds and green house along with a wooden shed. This cottage is perfect for first time buyers or investments buyers looking for their next project, an accompanied viewing is advised to appreciate the village location and the endless scope that is within this property!

## 1ST FLOOR 287.19 sq. ft. ( 26.68 sq. m. )

TOTAL FLOOR AREA : 584.25 sq. ft. ( 54.28 sq. m.) approx.

every altergif has been made to emure the excusary of the Resplan contental lives, measurement,

sendows, recent and any other forms are approximate and he respirated by a blanch to any any
color mini-alternating this pain is in facilities a purpose only and infault to use of seculity by any