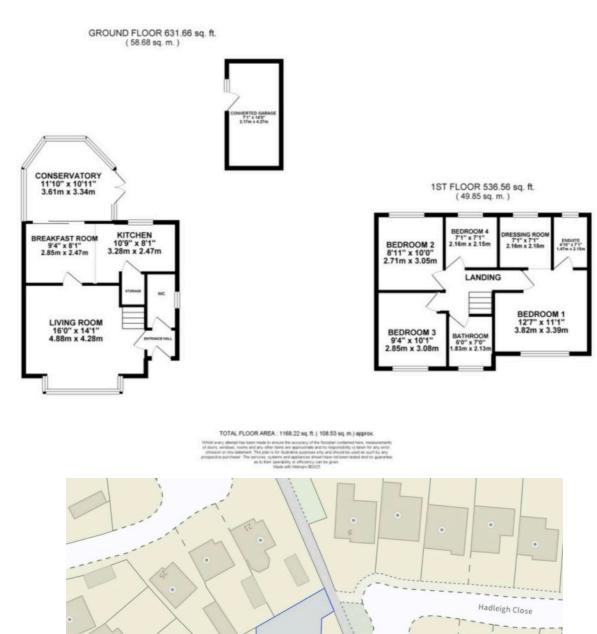

## 37 Walsingham Gardens, Newcastle

£375,000 Freehold

This breathtaking detached property has been thoughtfully renovated throughout and offers a master bedroom with dressing room and en suite, along with two double bedrooms and a further single bedroom. • Inside, you will find a bright living room, modern kitchen/breakfast room, generous conservatory, a beautiful family bathroom and convenient downstairs W/C. • This home is perfectly located on Westbury Park just a short walk to shops, eateries, and healthcare services. Nearby you will find schools and amazing commuters links to the A500 and M6. • The expansive rear garden offers patio seating space, a lush grass lawn and decked seating areas. The converted garage offers a space for a home office, playroom or even a home bar. • To the front of the home you will find a low-maintenance lawn, generous driveway with off-road parking and an under-storey car port.

Sleek, luxurious, and something we here at James Du Pavey call the definition of wow! This stunning detached home on Walsingham Gardens has been thoughtfully renovated and is ready for you to move right in! The tour begins in the entrance hall, leading into a bright and airy living room with a striking bay window and contemporary media wall. Continuing through, you will discover the open-plan kitchen/breakfast room with fashionable cabinetry, integrated appliances, and high-end finishes that elevate this space. The addition of a stunning breakfast table and an air conditioning unit makes this room as practical as it is beautiful. Off the kitchen you will find a spacious under-stairs storage cupboard that provides room for all your household essentials. To the rear of the home is a generous conservatory offering a versatile space that could be a playroom for little ones, a bright home office, or even an extension creating an open-plan kitchen/living/dining room (STNPP). A convenient downstairs W/C completes the downstairs. Upstairs is home to the extended master bedroom, with its own dressing room and en suite shower room. Two additional double bedrooms, plus a further double bedroom, offer space for a growing family or quests. The family bathroom offers a serene space with a bath, TV unit, sink, and W/C. Step outside to the expansive rear garden, spread across three levels. The patio seating area, lush grass lawn, and decked seating area make this the ideal spot for hosting friends and family. The converted garage in the rear garden could serve as a studio space, a playroom for little ones, or even a home bar for the grown-ups. The front of the home is equally perfect with a low-maintenance rear garden, a driveway with off-road parking, plus a spacious under-storey carport offering additional parking space. Located in the highly sought-after Westbury Park, this home is just a short walk from local shops, eateries, healthcare services, and the popular Westbury Tavern. Excellent schools and play areas are also nearby, making this an ideal location for families. Commuters will appreciate the easy access to the A500, M6, and Stoke train station, all just a short drive away. And just like that, you've toured a home that is as stunning and downright jaw-dropping as we promised! This home isn't going to admire itself! Book a viewing before someone else snatches this beauty up.