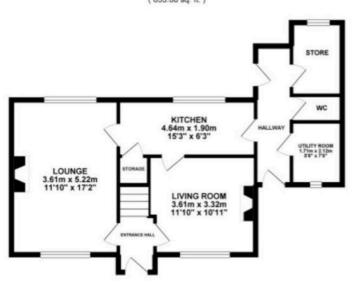

## GROUND FLOOR 58.87 sq. m. ( 633.68 sq. ft. )

## TOTAL FLOOR AREA: 101.95 sq. m. ( 1097.34 sq. ft. ) approx.

White overy attempt has been made to ensure the accuracy of the floorplan contained from neasurement of descriptions, contained and other teams are applied ensured and ensured the new accuracy of the floorplant of the contained and the sure of the contained and the sure of the such by any prospective purchaser. The services, systems and appliances there is not been feeled and not guarantee as to first operating or affective purchasing or affective purchasing