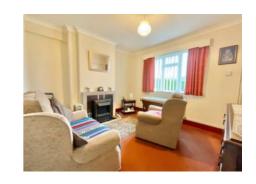

From the moment you pull up onto the driveway, inspiration strikes. Step through the front door and into an entrance hall where adventure awaits in both directions, left leads you into the formal lounge, a grand space with dual-aspect windows framing those jaw-dropping rural views and a charming fireplace just begging for cosy evenings. Turn right for a more intimate snug, complete with its own fire-warmed heart, perfect for Netflix marathons or a good book and a cup of something steamy. The kitchen sits at the centre of it all having a practical, circular layout connecting both living spaces, with views out to the garden and beyond that'll make doing the dishes feel practically poetic. Off the kitchen, a second hallway leads to a W.C., a storage room and a utility style room. At the end, swing open the door and step into your personal slice of outdoor heaven.