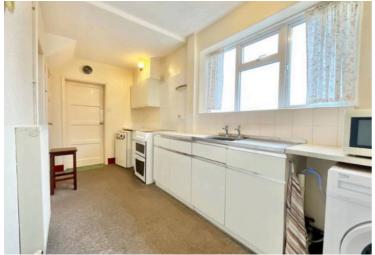

From the moment you pull up onto the driveway, inspiration strikes. Step through the front door and into an entrance hall where adventure awaits in both directions, left leads you into the formal lounge, a grand space with dual-aspect windows framing those jaw-dropping rural views and a charming fireplace just begging for cosy evenings. Turn right for a more intimate snug, complete with its own fire-warmed heart, perfect for Netflix marathons or a good book and a cup of something steamy. The kitchen sits at the centre of it all having a practical, circular layout connecting both living spaces, with views out to the garden and beyond that'll make doing the dishes feel practically poetic. Off the kitchen, a second hallway leads to a W.C., a storage room and a utility style room. At the end, swing open the door and step into your personal slice of outdoor heaven.