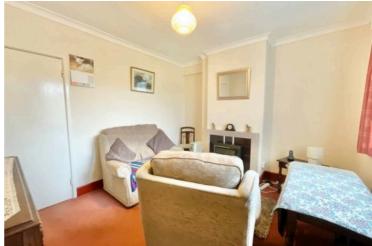

From the moment you pull up onto the driveway, inspiration strikes. Step through the front door and into an entrance hall where adventure awaits in both directions, left leads you into the formal lounge, a grand space with dual-aspect windows framing those jaw-dropping rural views and a charming fireplace just begging for cosy evenings. Turn right for a more intimate snug, complete with its own fire-warmed heart, perfect for Netflix marathons or a good book and a cup of something steamy. The kitchen sits at the centre of it all having a practical, circular layout connecting both living spaces, with views out to the garden and beyond that'll make doing the dishes feel practically poetic. Off the kitchen, a second hallway leads to a W.C., a storage room and a utility style room. At the end, swing open the door and step into your personal slice of outdoor heaven.