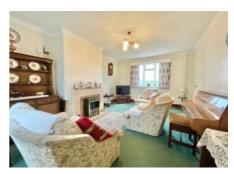

From the moment you pull up onto the driveway, inspiration strikes. Step through the front door and into an entrance hall where adventure awaits in both directions, left leads you into the formal lounge, a grand space with dual-aspect windows framing those jaw-dropping rural views and a charming fireplace just begging for cosy evenings. Turn right for a more intimate snug, complete with its own fire-warmed heart, perfect for Netflix marathons or a good book and a cup of something steamy. The kitchen sits at the centre of it all having a practical, circular layout connecting both living spaces, with views out to the garden and beyond that'll make doing the dishes feel practically poetic. Off the kitchen, a second hallway leads to a W.C., a storage room and a utility style room. At the end, swing open the door and step into your personal slice of outdoor heaven.