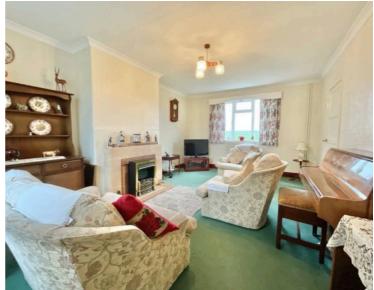

From the moment you pull up onto the driveway, inspiration strikes. Step through the front door and into an entrance hall where adventure awaits in both directions, left leads you into the formal lounge, a grand space with dual-aspect windows framing those jaw-dropping rural views and a charming fireplace just begging for cosy evenings. Turn right for a more intimate snug, complete with its own fire-warmed heart, perfect for Netflix marathons or a good book and a cup of something steamy. The kitchen sits at the centre of it all having a practical, circular layout connecting both living spaces, with views out to the garden and beyond that'll make doing the dishes feel practically poetic. Off the kitchen, a second hallway leads to a W.C., a storage room and a utility style room. At the end, swing open the door and step into your personal slice of outdoor heaven.