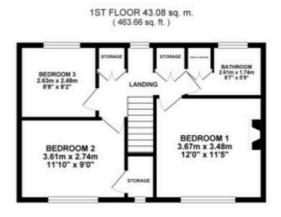

Upstairs, the dream continues. Three lovely bedrooms await, two spacious doubles and a third with views that might just inspire your next novel or you could turn it into a dressing room/office. There's also a family bathroom, airing cupboard and two handy storage cupboards on the landing to keep the clutter at bay.

## GROUND FLOOR 58.87 sq. m. ( 633.68 sq. ft. )

## TOTAL FLOOR AREA: 101.95 sq. m. ( 1097.34 sq. ft. ) approx.

White overy attempt has been made to ensure the accuracy of the floorplan contained from neasurement of descriptions, contained and other teams are applied ensured and ensured the new accuracy of the floorplant of the contained and the sure of the contained and the sure of the such by any prospective purchaser. The services, systems and appliances there is not been feeled and not guarantee as to first operating or affective purchasing or affective purchasing