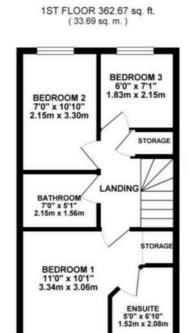

## 27 Candler Drive, Stone

£220,000 Freehold

Watch out for this stunning semi-detached home that offers three spacious bedrooms, including a master with its own en suite shower room, plus a family bathroom. • Downstairs offers a sleek and stylish U-shaped kitchen, while the open-plan lounge/diner offers a spot for the whole family to relax. Downstairs is complete with a convenient W/C. • Outside is a true retreat with a generous rear garden with decked seating space, a lush grass lawn and a spot to host the ultimate BBQ with friends and family. • To the front of the home you will find a beautiful front garden and to the side sits a single garage and off-road parking. • This home is perfectly located on Candler Drive, within walking distance to Stone's centre where you will find shops, supermarkets and more. Plus you have

Like Bees to Honey, this one has got everyone buzzing! Welcome to this stunning three-bedroom semi-detached gem on Candler Drive — an irresistible home that's perfect for first-time buyers, growing families, or simply anyone who loves a little extra space. Step through the front door into a welcoming entrance hall, where your journey begins. The stylish kitchen sits to the front — sleek, modern, and thoughtfully designed, offering space for all your essential appliances, generous cabinetry, and the perfect setting to whip up your signature dishes. Head further into the heart of the home, and you'll find a spacious open-plan lounge/diner that flows effortlessly out to the rear garden through bright, glazed French doors. Whether it's a lazy Sunday or a lively gathering, this is the space for it. A handy under-stairs storage cupboard and a convenient downstairs W/C complete the ground floor. Upstairs, the master bedroom offers its own storage space and en suite shower room. You'll also discover another good-sized double bedroom, a third single bedroom that's perfect for a nursery, home office or dressing room, and a stylish family bathroom with a bath/shower combo, sink, and WC. Outside, the rear garden is a real retreat — complete with a decked seating area and a lush green lawn, it's made for hosting summer BBQs and soaking up the sun. There's also a beautifully maintained front garden, a single garage to the side, and off-road parking for added convenience. Location? Spot on. Set within walking distance of the vibrant heart of Stone, you'll be spoilt for choice with shops, supermarkets, pubs, and restaurants. Plus, with excellent road links to the A34 and Stone train station just a short stroll away, getting around is a breeze. Whether you're upsizing, right-sizing, or just starting out — this one's not to be missed. Come and take a look... we think you'll fall in love.