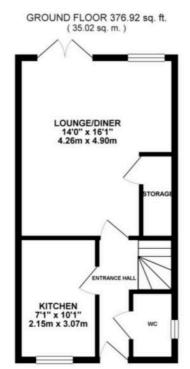

Tenure: Freehold

EPC Energy Efficiency Rating: C

EPC Environmental Impact Rating:

С

Cauldon

TOTAL FLOOR AREA: 739.60 sq. ft. ( 68.71 sq. m.) approx

You can include any text here. The text can be modified upon generating your brochure.