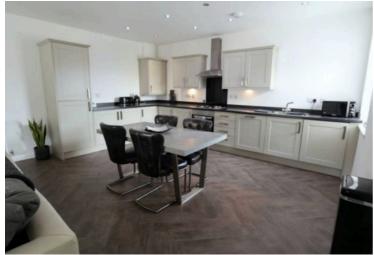

## 3 Stallington Mews Galton Croft, Blythe Bridge

£187,500 Leasehold

This stylish apartment is perfect for a first time buyers or even for someone looking to downsize. • Immaculately presented with contemporary fittings, this is show home standard! Just pack your bags and move straight in! • Allocated parking and large communal garden that is looked after for you, no need to lift a finger!! • Mix of the old and the new!! Beautiful grade 2 listed building with a stunning modern open plan living space • Scenic walks are literally on your doorstep - Sought after location with easy access to commuter links

In the beautiful horseshoe shaped mews, in the grounds of Stallington Hall, a treat awaits even the most fussiest of searches and the most detailed of wish lists! A sprawling Grade II listed pad which offers the lightest of homes with a plethora of space and style! If it's a bolt hole you need, this is it! If it's peace and quiet you desire, look no further! If you seek something different and bespoke, we have the answer! Easy living at its very best this home caters for a wide audience, with an open plan living space including lounge, dining and kitchen area, two good sized bedrooms and sleek modern bathroom. Not forgetting the added bonus of use of the communal garden, access to the pond and its wildlife, be amazed at how secluded it feels and there's allocated parking. Situated in a semi rural location but with excellent commuter links and various villages and towns a short distance away! – we know this is just what you are looking for!!