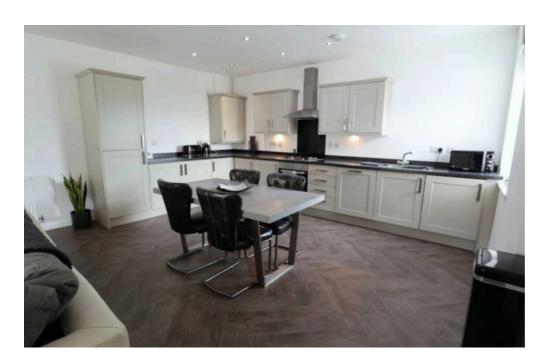

In the beautiful horseshoe shaped mews, in the grounds of Stallington Hall, a treat awaits even the most fussiest of searches and the most detailed of wish lists! A sprawling Grade II listed pad which offers the lightest of homes with a plethora of space and style! If it's a bolt hole you need, this is it! If it's peace and quiet you desire, look no further! If you seek something different and bespoke, we have the answer! Easy living at its very best this home caters for a wide audience, with an open plan living space including lounge, dining and kitchen area, two good sized bedrooms and sleek modern bathroom. Not forgetting the added bonus of use of the communal garden, access to the pond and its wildlife, be amazed at how secluded it feels and there's allocated parking. Situated in a semi rural location but with excellent commuter links and various villages and towns a short distance away! – we know this is just what you are looking for!!

Grade II listed mews apartment in Stallington Hall grounds, offering spacious living in a tranquil setting. Open plan, 2 bedrooms, communal gardens, with great commuter links. An Ideal retreat! Council Tax band: B