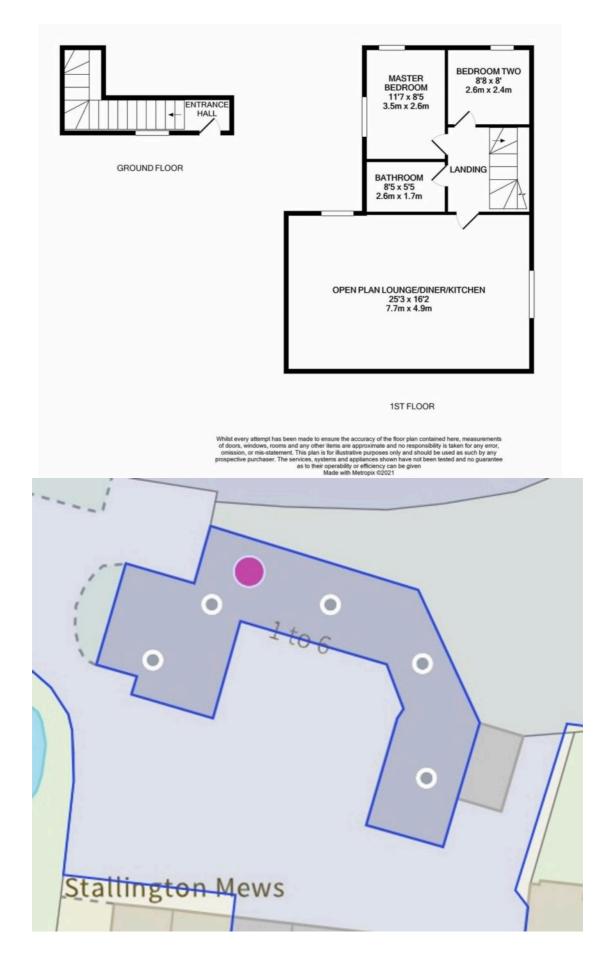

In the beautiful horseshoe shaped mews, in the grounds of Stallington Hall, a treat awaits even the most fussiest of searches and the most detailed of wish lists! A sprawling Grade II listed pad which offers the lightest of homes with a plethora of space and style! If it's a bolt hole you need, this is it! If it's peace and quiet you desire, look no further! If you seek something different and bespoke, we have the answer! Easy living at its very best this home caters for a wide audience, with an open plan living space including lounge, dining and kitchen area, two good sized bedrooms and sleek modern bathroom. Not forgetting the added bonus of use of the communal garden, access to the pond and its wildlife, be amazed at how secluded it feels and there's allocated parking. Situated in a semi rural location but with excellent commuter links and various villages and towns a short distance away! – we know this is just what you are looking for!!