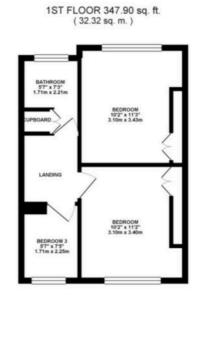

## 25 Highfield Avenue, Cheadle

£235,000 Freehold

Close to local schools, parks, independent amenities and Staffordshire Moorlands Countryside. • Entrance porch, entrance hall, guest cloakroom, spacious living room/diner and kitchen. • First floor consists of three bedrooms two of which are double bedrooms with built in cupboard space and a family bathroom. • Driveway for multiple vehicles and garage. • South Westerly facing garden laid to lawn and patio seating area.

Today is where your book begins, the rest is still unwritten.. This property is the one you have been waiting for, the property to begin your new chapter, a generous three bedroom semi detached property with a South Westerly facing garden. Your next home is close, so close you can almost taste it! Enter through the entrance porch into the hallway with guest cloakroom, your reception room awaits with bay window and French doors that harmonise with your patio seating area, this room is set out as a living room/diner and is the perfect room for hosting, did I just speak the words on your lips?! The kitchen is situated at the rear of the property with space for washer/dryer. The first floor awaits with two spacious double bedrooms with built in cupboard space and a third bedroom, a family bathroom is located at the rear of the property. Here you are blessed with a South Westerly facing garden and a patio seating area, the perfect place to sunbathe or feel the rain on your skin! Highfield Avenue is located just a short walk away from Cheadle Town Centre and is the perfect location for a family with local schools, parks and Staffordshire Moorlands countryside, independent local amenities and excellent travel links. We know you're staring at this page before you, so release your inhibitions, start your new chapter today and call our JDP Cheadle office to arrange a viewing!