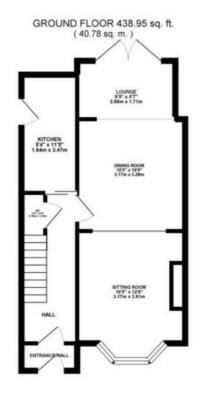

## 25 Highfield Avenue, Cheadle

£235,000 Freehold

Close to local schools, parks, independent amenities and Staffordshire Moorlands Countryside. • Entrance porch, entrance hall, guest cloakroom, spacious living room/diner and kitchen. • First floor consists of three bedrooms two of which are double bedrooms with built in cupboard space and a family bathroom. • Driveway for multiple vehicles and garage. • South Westerly facing garden laid to lawn and patio seating area.

Today is where your book begins, the rest is still unwritten.. This property is the one you have been waiting for, the property to begin your new chapter, a generous three bedroom semi detached property with a South Westerly facing garden. Your next home is close, so close you can almost taste it! Enter through the entrance porch into the hallway with guest cloakroom, your reception room awaits with bay window and French doors that harmonise with your patio seating area, this room is set out as a living room/diner and is the perfect room for hosting, did I just speak the words on your lips?! The kitchen is situated at the rear of the property with space for washer/dryer. The first floor awaits with two spacious double bedrooms with built in cupboard space and a third bedroom, a family bathroom is located at the rear of the property. Here you are blessed with a South Westerly facing garden and a patio seating area, the perfect place to sunbathe or feel the rain on your skin! Highfield Avenue is located just a short walk away from Cheadle Town Centre and is the perfect location for a family with local schools, parks and Staffordshire Moorlands countryside, independent local amenities and excellent travel links. We know you're staring at this page before you, so release your inhibitions, start your new chapter today and call our JDP Cheadle office to arrange a viewing!