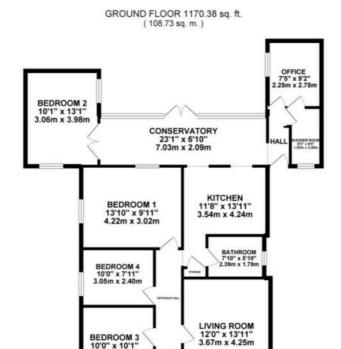

## 112 New Inn Lane, Stoke-On-Trent

£325,000 Freehold

Watch of for this stunning four-bedroom detached bungalow in the heart of Trentham offering three double bedrooms, a further single bedroom, a bathroom and a separate shower room! • You will find a spacious living room, practical and convenient kitchen, bright conservatory and even a separate utility/store room. This home delivers on every count! • The South-West facing rear garden is positioned over three levels with patio seating space, a lush grass lawn and mature hedging. • To the front is a beautiful front lawn and not one but two driveways providing off-road parking for several vehicles. • Perfectly location in walking distance to schools, shops, eateries, healthcare services and much more! Plus there are nearby road links to the A34 and Stone train

"New York! These streets will make you feel brand new; big lights will inspire you" ...and this home is no exception. Whether you're starting a new chapter, upsizing for family life, or seeking a peaceful retreat with everything on your doorstep, this beautiful four-bedroom bungalow delivers on every front. This property begins with a cosy porch the perfect place to kick off your shoes. From here, a spacious entrance hall greets you, offering access to every corner of this home. At the heart of the bungalow is a bright and welcoming living room, complete with a large bay window that floods the space with natural light. Just beyond lies the kitchen, arranged in a practical U-shape with ample worktop and cupboard space, ideal for preparing family meals or entertaining. The kitchen flows seamlessly into a light-filled conservatory, offering lovely views of the South-West facing rear garden – the perfect spot to unwind at the end of a long day. This versatile home offers three generously sized double bedrooms and a further single bedroom, ideal for a growing family, quests, or even a dedicated home office or creative space. A wellappointed bathroom and a separate shower room provide added convenience for busy households. Need more storage or a place to handle laundry away from the main living areas? A separate utility/store room to the rear has you covered. Step outside and you'll see the rear garden positioned over three levels with patio seating space, lush grass lawns and mature hedging. To the front is another beautiful front garden along with not one but two driveways providing ample off-road parking. Perfectly located just a short walk from schools, local shops, healthcare services, and a great selection of eateries, this home combines peace and practicality. With quick access to the A34 and Stone train station only a short drive away, commuters will find convenience at every turn. While you may not be in the Empire State of New York, this home has magic of its own here in Trentham. Step inside, be inspired, and discover where your next chapter begins.

Tenure: Freehold

EPC Energy Efficiency Rating: D

EPC Environmental Impact Rating:

BEDROOM 3 10'0" x 10'1" 3.05m x 3.07m

You can include any text here. The text can be modified upon generating your brochure.