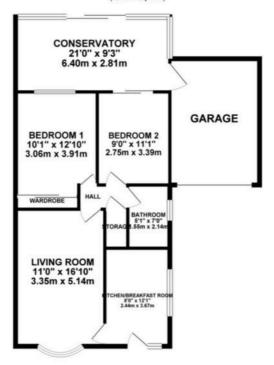

Book a viewing now!

Council Tax band: C

Tenure: Freehold

TOTAL FLOOR AREA: \$44.46 sq. ft. ( \$7.74 sq. m.) approx.

White very plent has been reach to ensure the excursion of the forepase contented free, measurement
of above, surface, revent and any other event are approximate and or resignantity is been for any ensurunexport or residential. This plant is for Automole (Lycoto) only, and throught to use in built by any
preparation purchase. This privace, system any displantial actions from the new face facet to guarantee.