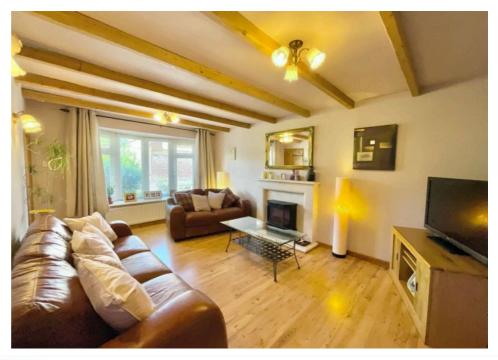

## 10 Birchfields Close, Stone

Beautiful and cosy bungalow in the heart of Walton, offering two double bedrooms plus a spacious bathroom with a corner bath/shower, sink, and W/C. • Ideally located within walking distance to shops and Stone's busy centre with supermarkets, pubs, supermarkets and much more! The nearby A34 and train station make commuting a breeze. • Through the home is a bright kitchen, cosy living room and a spacious conservatory over looking the rear garden. • The rear garden is a haven for green thumbs and offers plenty of space to plant, relax, and enjoy the outdoors. • The front of the property offers a driveway with off-road parking, a carport, and a single garage.

You don't have to be a spring chicken to enjoy a fresh start, and this delightful two-bedroom detached bungalow in the heart of Walton proves that. Whether you're looking to downsize, slow the pace or simply enjoy the easy life, this home offers the perfect nesting spot that is a strolling distance to Stone's bustling town centre. Step inside to a bright, U-shaped kitchen with ample cabinetry, room for appliances, and a handy breakfast bar. Flowing through to the cosy lounge, you'll find the ideal spot to unwind after a day of exploring the town. The property boasts two spacious double bedrooms and a generous bathroom with a beautiful corner bath/shower, sink, and W/C. To the rear, a beautiful conservatory offers peaceful views of the rear garden, a true haven for green thumbs and garden lovers, with plenty of space to plant, relax, and enjoy the outdoors. At the front you'll find a driveway with off-road parking, a carport, and a single garage. Located in Walton, you're within easy reach of local shops and Stone's vibrant town centre with supermarkets, pubs, restaurants and much more. For commuters, the A34 and Stone train station are nearby, offering ideal transport links. Bright, peaceful, and the fresh start you've been looking for! Don't miss out; book your viewing with our Stone office and let your next chapter take flight!

Charming 2-bed bungalow in the heart of Walton near Stone town centre. Bright kitchen, cosy lounge, conservatory, spacious bedrooms, lovely garden, parking. Ideal for downsizing or easy living. Close to amenities and transport links.