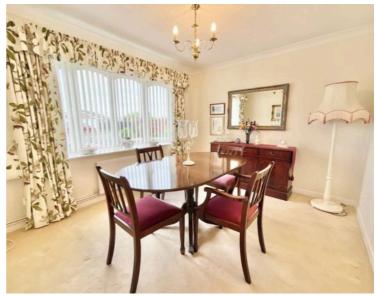

Back to the hallway where the next door leads into the family bathroom, beautifully maintained with a bath, sink, W.C, storage and newly fitted Amtico flooring. Walking past the airing cupboard, the next door opens into a very handy utility room with storage cupboards, sink and a door leading out to the side of the bungalow. The dining room is next up which as previously mentioned could be used for a third bedroom or office. The kitchen/breakfast room adjacent is fitted with plenty of cupboards and worktop for the keen cooks or bakers, with a four ring hob, double oven, fridge and freezer. The final room is bedroom two which is a good sized room with fitted wardrobes too.