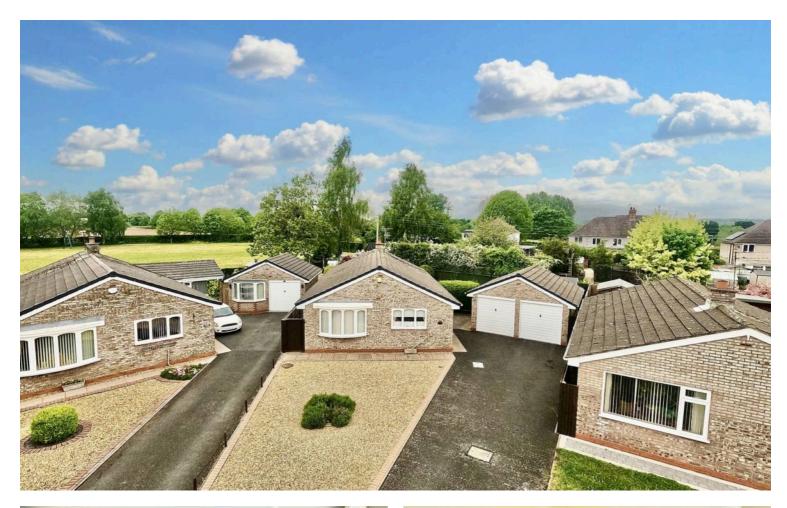

## 10 Cherry Tree Crescent, Great Bridgeford

£375,000 Freehold

An incredibly spacious, detached bungalow both inside and out, a true gem that must be viewed to appreciate. •
Two lovely bedrooms and a dining room that could be used for a third bedroom, along with a bathroom and ensuite the main bedroom, with both bedrooms having fitted wardrobes. • The kitchen/breakfast room is a delight with an abundance of storage space and room for a small table, next door there is a dining room for more formal occasions. • The capacious lounge is a grand room to end your days with the conservatory from here overlooking the stunning gardens. • Outside the gardens wrap across the corner plot offering a larger than average space, with patios, a new shed, rear access in the double garage and gate access to the front. • The welcoming entrance

Forget the icing on the cake, you'll certainly feel like this is the cherry on top of the icing on the cake! With this incredible bungalow you really do have it all so we'll start our tour from the driveway which instantly impresses with parking for several vehicles and a double garage. Head through the porch into the entrance hallway and be "wowed" by an impressive hall that might come as a bit of surprise if you've ever viewed any other bungalows on this friendly estate in Great Bridgeford. On the left you'll find the main bedroom which is adorned by fitted wardrobes and cupboards together with a en-suite for your private convenience. Next door is the lounge which is deceptively spacious, I guess you could adapt this room to suit your needs, for example, if you needed a third bedroom, with the size of this lounge you could certainly add a dining area on the left or a study area. Continuing through to the conservatory this bright space offers a wonderful view over the gardens with flourishes of colour in every corner.

Outside there's a large driveway, double garages with gates either side for security that lead through to the rear garden, sitting on a corner plot, the garden expands behind the garages all the way across to the back of the bungalow. There's a new garden shed to the right hand side, a pathway leading round to the patio and flower boarders filled with beautiful trees, shrubs and plants, including the stunning, creeping wisteria. This completes the fulfilling tour of this wonderful bungalow, so don't delay cupcake, call the Eccleshall office to arrange to view this sweet treat.