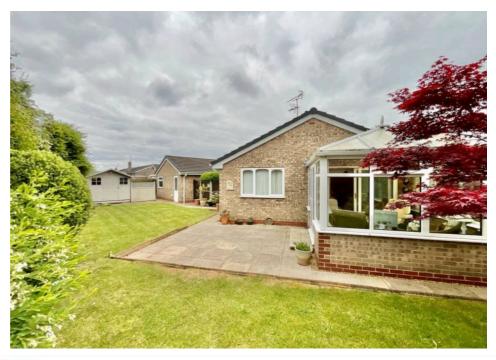

Forget the icing on the cake, you'll certainly feel like this is the cherry on top of the icing on the cake! With this incredible bungalow you really do have it all so we'll start our tour from the driveway which instantly impresses with parking for several vehicles and a double garage. Head through the porch into the entrance hallway and be "wowed" by an impressive hall that might come as a bit of surprise if you've ever viewed any other bungalows on this friendly estate in Great Bridgeford. On the left you'll find the main bedroom which is adorned by fitted wardrobes and cupboards together with a en-suite for your private convenience. Next door is the lounge which is deceptively spacious, I guess you could adapt this room to suit your needs, for example, if you needed a third bedroom, with the size of this lounge you could certainly add a dining area on the left or a study area. Continuing through to the conservatory this bright space offers a wonderful view over the gardens with flourishes of colour in every corner.

Outside there's a large driveway, double garages with gates either side for security that lead through to the rear garden, sitting on a corner plot, the garden expands behind the garages all the way across to the back of the bungalow. There's a new garden shed to the right hand side, a pathway leading round to the patio and flower boarders filled with beautiful trees, shrubs and plants, including the stunning, creeping wisteria. This completes the fulfilling tour of this wonderful bungalow, so don't delay cupcake, call the Eccleshall office to arrange to view this sweet treat.