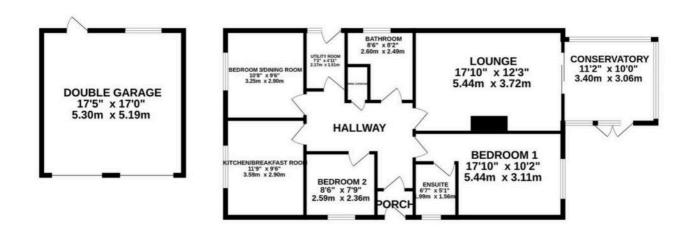

## GROUND FLOOR 1307 sq.ft. (121.4 sq.m.) approx.

## TOTAL FLOOR AREA: 1307 sq.ft. (121.4 sq.m.) approx.

White every attempt has been made to ensure the accuracy of the floorpian contained here, measurements of doors, wordows, rooms and any other fleens are approximate and no responsibility is taken for any error, prospective purchaser. The services, systems and appliances shown have not been tested and no guarantee as to their operability or efficiency can be given. Made with Metropix 62025 in