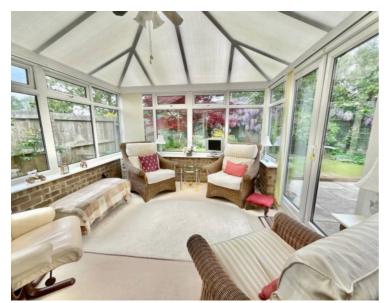

Forget the icing on the cake, you'll certainly feel like this is the cherry on top of the icing on the cake! With this incredible bungalow you really do have it all so we'll start our tour from the driveway which instantly impresses with parking for several vehicles and a double garage. Head through the porch into the entrance hallway and be "wowed" by an impressive hall that might come as a bit of surprise if you've ever viewed any other bungalows on this friendly estate in Great Bridgeford. On the left you'll find the main bedroom which is adorned by fitted wardrobes and cupboards together with a en-suite for your private convenience. Next door is the lounge which is deceptively spacious, I guess you could adapt this room to suit your needs, for example, if you needed a third bedroom, with the size of this lounge you could certainly add a dining area on the left or a study area. Continuing through to the conservatory this bright space offers a wonderful view over the gardens with flourishes of colour in every corner.