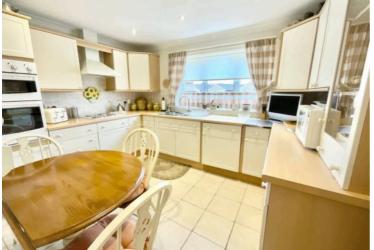

Back to the hallway where the next door leads into the family bathroom, beautifully maintained with a bath, sink, W.C, storage and newly fitted Amtico flooring. Walking past the airing cupboard, the next door opens into a very handy utility room with storage cupboards, sink and a door leading out to the side of the bungalow. The dining room is next up which as previously mentioned could be used for a third bedroom or office. The kitchen/breakfast room adjacent is fitted with plenty of cupboards and worktop for the keen cooks or bakers, with a four ring hob, double oven, fridge and freezer. The final room is bedroom two which is a good sized room with fitted wardrobes too.