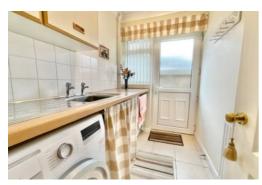

Back to the hallway where the next door leads into the family bathroom, beautifully maintained with a bath, sink, W.C, storage and newly fitted Amtico flooring. Walking past the airing cupboard, the next door opens into a very handy utility room with storage cupboards, sink and a door leading out to the side of the bungalow. The dining room is next up which as previously mentioned could be used for a third bedroom or office. The kitchen/breakfast room adjacent is fitted with plenty of cupboards and worktop for the keen cooks or bakers, with a four ring hob, double oven, fridge and freezer. The final room is bedroom two which is a good sized room with fitted wardrobes too.