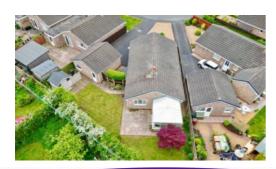

Outside there's a large driveway, double garages with gates either side for security that lead through to the rear garden, sitting on a corner plot, the garden expands behind the garages all the way across to the back of the bungalow. There's a new garden shed to the right hand side, a pathway leading round to the patio and flower boarders filled with beautiful trees, shrubs and plants, including the stunning, creeping wisteria. This completes the fulfilling tour of this wonderful bungalow, so don't delay cupcake, call the Eccleshall office to arrange to view this sweet treat.