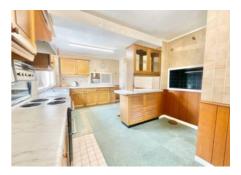

Park up on the driveway, then stroll up the step-free ramp to the front porch for smooth sailing all the way. As you cross the threshold, you'll land in a bright and breezy entrance hall, with passageways leading to the living room, kitchen, under-stairs hideaway and the staircase to the upper deck. The living room, with its charming bow-shaped front window and feature fireplace, is just waiting for your unique flair. Venture into the connecting dining room and from there, bask in the sun-drenched conservatory, which is the perfect nest to keep an eye on your garden kingdom. In the kitchen, you'll find wood-effect cabinetry, complimenting countertops and space for a full fleet of appliances. The adjoining utility room keeps the laundry mutiny at bay, while a guest W.C. is ready for your crew. From here, hop aboard the first of two integral garages, both with electric doors for an effortless embark or disembark.