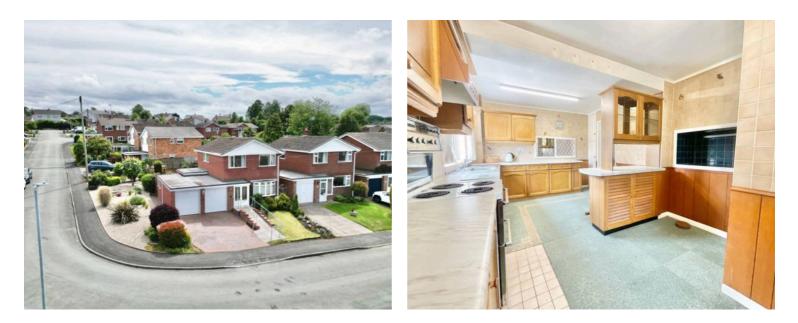

Ahoy, Future Homeowner! Set Sail for Hartlands Road and drop anchor where your next grand adventure awaits! This captain-worthy corner plot is your golden opportunity to transform this house into the dream you've been charting on your life map. With spacious living quarters and outdoor treasures aplenty, this property is packed with endless potential.

Park up on the driveway, then stroll up the step-free ramp to the front porch for smooth sailing all the way. As you cross the threshold, you'll land in a bright and breezy entrance hall, with passageways leading to the living room, kitchen, under-stairs hideaway and the staircase to the upper deck. The living room, with its charming bow-shaped front window and feature fireplace, is just waiting for your unique flair. Venture into the connecting dining room and from there, bask in the sun-drenched conservatory, which is the perfect nest to keep an eye on your garden kingdom. In the kitchen, you'll find wood-effect cabinetry, complimenting countertops and space for a full fleet of appliances. The adjoining utility room keeps the laundry mutiny at bay, while a guest W.C. is ready for your crew. From here, hop aboard the first of two integral garages, both with electric doors for an effortless embark or disembark.