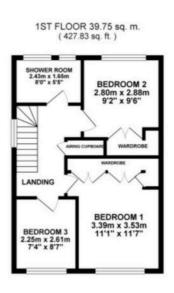

Climb to the upper deck to discover three generous bedrooms. The first and second bedrooms are both doublesized, with built-in storage and large windows to let the daylight pour in, while the third room is a versatile space, perfect for a nursery, home office or guest quarters. A wet room completes the deck, being fully revamped with stylish finishes and complete with floor-to-ceiling tiling, dual-aspect windows, a shower, W.C. and sink.