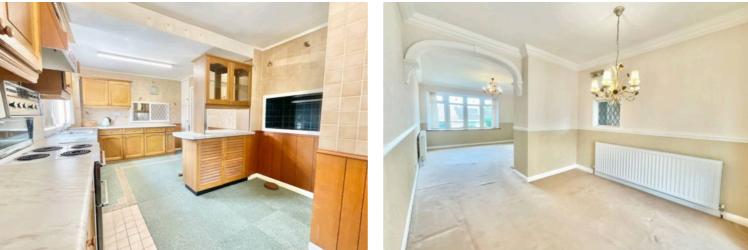

Park up on the driveway, then stroll up the step-free ramp to the front porch for smooth sailing all the way. As you cross the threshold, you'll land in a bright and breezy entrance hall, with passageways leading to the living room, kitchen, under-stairs hideaway and the staircase to the upper deck. The living room, with its charming bow-shaped front window and feature fireplace, is just waiting for your unique flair. Venture into the connecting dining room and from there, bask in the sun-drenched conservatory, which is the perfect nest to keep an eye on your garden kingdom. In the kitchen, you'll find wood-effect cabinetry, complimenting countertops and space for a full fleet of appliances. The adjoining utility room keeps the laundry mutiny at bay, while a guest W.C. is ready for your crew. From here, hop aboard the first of two integral garages, both with electric doors for an effortless embark or disembark.

Climb to the upper deck to discover three generous bedrooms. The first and second bedrooms are both doublesized, with built-in storage and large windows to let the daylight pour in, while the third room is a versatile space, perfect for a nursery, home office or guest quarters. A wet room completes the deck, being fully revamped with stylish finishes and complete with floor-to-ceiling tiling, dual-aspect windows, a shower, W.C. and sink.