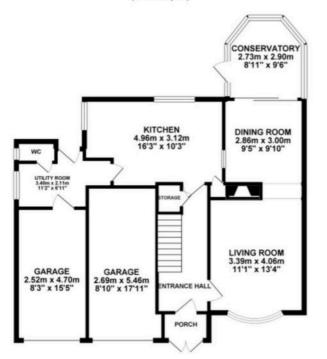

## 20 Hartlands Road, Eccleshall £350,000 Freehold

A fantastic opportunity to transform this detached home in Eccleshall into your next dream home! • With three bedrooms and a shower room on the first floor theres plenty of room to get creative. • On the ground floor find a living room, dining room, conservatory, kitchen, utility room, W.C and two single garages to make your own. • Outside, enjoy both a front and rear garden for year round fun. Two driveways and two garages makes parking not even a second thought. • Located in the heart of Eccleshall, be a small stroll away from excellent local amenities, schools and travel links.

Park up on the driveway, then stroll up the step-free ramp to the front porch for smooth sailing all the way. As you cross the threshold, you'll land in a bright and breezy entrance hall, with passageways leading to the living room, kitchen, under-stairs hideaway and the staircase to the upper deck. The living room, with its charming bow-shaped front window and feature fireplace, is just waiting for your unique flair. Venture into the connecting dining room and from there, bask in the sun-drenched conservatory, which is the perfect nest to keep an eye on your garden kingdom. In the kitchen, you'll find wood-effect cabinetry, complimenting countertops and space for a full fleet of appliances. The adjoining utility room keeps the laundry mutiny at bay, while a guest W.C. is ready for your crew. From here, hop aboard the first of two integral garages, both with electric doors for an effortless embark or disembark.

Climb to the upper deck to discover three generous bedrooms. The first and second bedrooms are both doublesized, with built-in storage and large windows to let the daylight pour in, while the third room is a versatile space, perfect for a nursery, home office or guest quarters. A wet room completes the deck, being fully revamped with stylish finishes and complete with floor-to-ceiling tiling, dual-aspect windows, a shower, W.C. and sink.