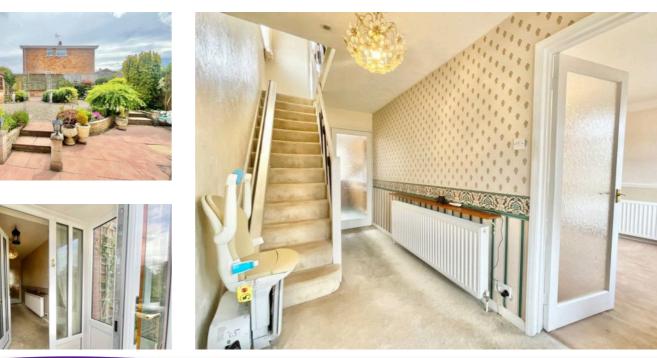

Park up on the driveway, then stroll up the step-free ramp to the front porch for smooth sailing all the way. As you cross the threshold, you'll land in a bright and breezy entrance hall, with passageways leading to the living room, kitchen, under-stairs hideaway and the staircase to the upper deck. The living room, with its charming bow-shaped front window and feature fireplace, is just waiting for your unique flair. Venture into the connecting dining room and from there, bask in the sun-drenched conservatory, which is the perfect nest to keep an eye on your garden kingdom. In the kitchen, you'll find wood-effect cabinetry, complimenting countertops and space for a full fleet of appliances. The adjoining utility room keeps the laundry mutiny at bay, while a guest W.C. is ready for your crew. From here, hop aboard the first of two integral garages, both with electric doors for an effortless embark or disembark.

Out back, your very own private island awaits, offering a delightful garden with patios, gravel paths, greenery and even a summer house. Plus, there's a second driveway sailing through to the rear of the garden, upping your parking game. The front garden is a blank canvas for your green-thumbed ambitions, bordered by the main driveway and the two integral garages, providing ample room to dock your ship.