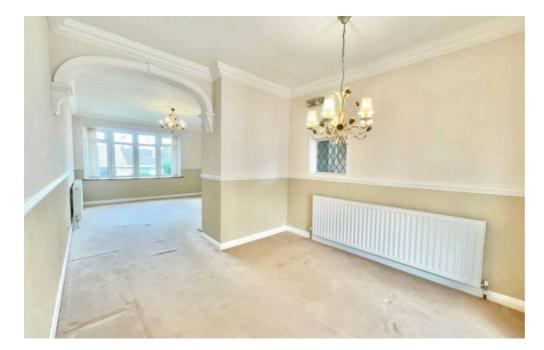

Park up on the driveway, then stroll up the step-free ramp to the front porch for smooth sailing all the way. As you cross the threshold, you'll land in a bright and breezy entrance hall, with passageways leading to the living room, kitchen, under-stairs hideaway and the staircase to the upper deck. The living room, with its charming bow-shaped front window and feature fireplace, is just waiting for your unique flair. Venture into the connecting dining room and from there, bask in the sun-drenched conservatory, which is the perfect nest to keep an eye on your garden kingdom. In the kitchen, you'll find wood-effect cabinetry, complimenting countertops and space for a full fleet of appliances. The adjoining utility room keeps the laundry mutiny at bay, while a guest W.C. is ready for your crew. From here, hop aboard the first of two integral garages, both with electric doors for an effortless embark or disembark.