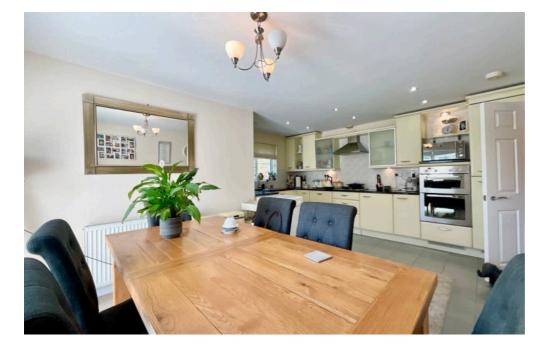

Welcome to Milstone Court a name that hints at fresh starts and milestone moments, and this fabulous threebedroom apartment certainly fits the bill. Offered with no onward chain, it's ready and waiting for you to move straight in. Tucked away on the first floor, the apartment is light, spacious, and beautifully laid out. Step inside via the well-kept communal entrance to find a welcoming hallway with soft cream carpets and handy storage cupboards, perfect for keeping things neat and tidy. The generous living room feels bright and homely, with dual windows, a sleek fireplace, and plenty of room to relax or entertain. It flows into the stylish kitchen-diner, where cream cabinetry and integrated appliances blend practicality with polish. French doors open onto a Juliet balcony...ideal for sunny mornings and fresh air with your first cuppa. Back through the hallway, you'll find three bedrooms. The two principal rooms each enjoy their own sleek en suite shower rooms, while the main bedroom also benefits from fitted wardrobes and another Juliet balcony. The third bedroom is light and versatile, a great spot for guests, a nursery, or home office. A separate bathroom with a deep tub adds to the appeal. Outside, there are landscaped communal grounds and two private parking spaces. With Stone's shops, bars, and restaurants just a stroll away, this apartment offers a brilliant blend of space, style, and location. No chain, no fuss – Milstone Court could be your next big step.