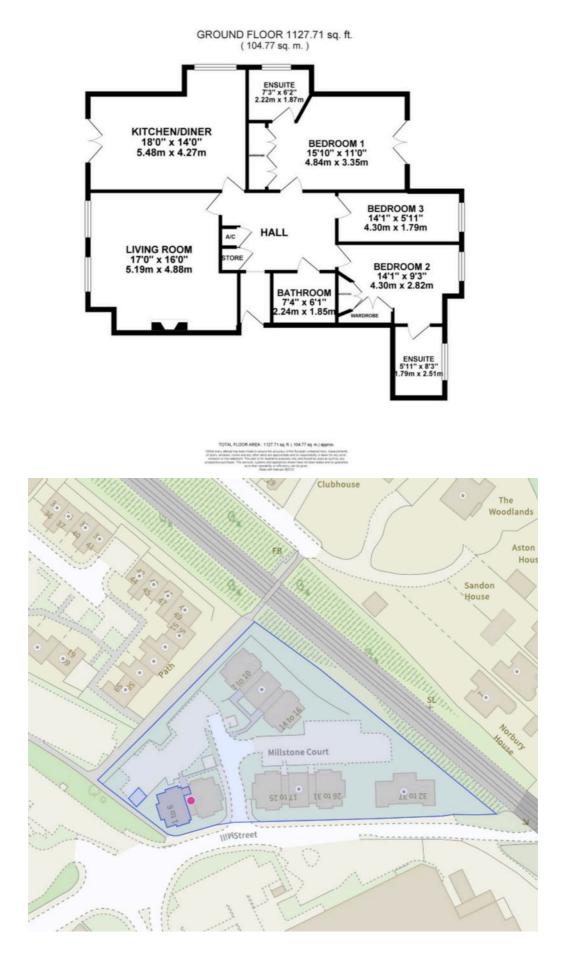

Welcome to Milstone Court a name that hints at fresh starts and milestone moments, and this fabulous threebedroom apartment certainly fits the bill. Offered with no onward chain, it's ready and waiting for you to move straight in. Tucked away on the first floor, the apartment is light, spacious, and beautifully laid out. Step inside via the well-kept communal entrance to find a welcoming hallway with soft cream carpets and handy storage cupboards, perfect for keeping things neat and tidy. The generous living room feels bright and homely, with dual windows, a sleek fireplace, and plenty of room to relax or entertain. It flows into the stylish kitchen-diner, where cream cabinetry and integrated appliances blend practicality with polish. French doors open onto a Juliet balcony...ideal for sunny mornings and fresh air with your first cuppa. Back through the hallway, you'll find three bedrooms. The two principal rooms each enjoy their own sleek en suite shower rooms, while the main bedroom also benefits from fitted wardrobes and another Juliet balcony. The third bedroom is light and versatile, a great spot for guests, a nursery, or home office. A separate bathroom with a deep tub adds to the appeal. Outside, there are landscaped communal grounds and two private parking spaces. With Stone's shops, bars, and restaurants just a stroll away, this apartment offers a brilliant blend of space, style, and location. No chain, no fuss – Milstone Court could be your next big step.