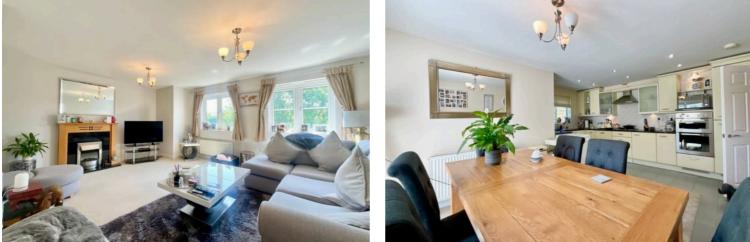

Welcome to Milstone Court a name that hints at fresh starts and milestone moments, and this fabulous threebedroom apartment certainly fits the bill. Offered with no onward chain, it's ready and waiting for you to move straight in. Tucked away on the first floor, the apartment is light, spacious, and beautifully laid out. Step inside via the well-kept communal entrance to find a welcoming hallway with soft cream carpets and handy storage cupboards, perfect for keeping things neat and tidy. The generous living room feels bright and homely, with dual windows, a sleek fireplace, and plenty of room to relax or entertain. It flows into the stylish kitchen-diner, where cream cabinetry and integrated appliances blend practicality with polish. French doors open onto a Juliet balcony...ideal for sunny mornings and fresh air with your first cuppa. Back through the hallway, you'll find three bedrooms. The two principal rooms each enjoy their own sleek en suite shower rooms, while the main bedroom also benefits from fitted wardrobes and another Juliet balcony. The third bedroom is light and versatile, a great spot for guests, a nursery, or home office. A separate bathroom with a deep tub adds to the appeal. Outside, there are landscaped communal grounds and two private parking spaces. With Stone's shops, bars, and restaurants just a stroll away, this apartment offers a brilliant blend of space, style, and location. No chain, no fuss – Milstone Court could be your next big step.