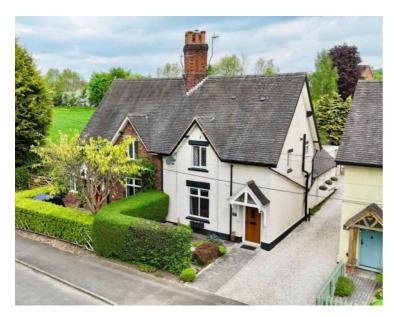

## 3 Trentwood Cottages Newcastle Road, Stone

£375,000

A beautifully finished two-bedroom cottage full of character with a modern twist, ready to move straight into. • Set on an impressively large and private plot with multiple seating areas, lawns, a veg patch, and room to grow. • A hidden gate at the top of the garden opens directly onto the peaceful canal towpath – perfect for walks and bike rides. • Ample off-road parking plus a rare double garage, ideal for storage, hobbies or future conversion (STPP).

• With outbuildings, garden space and versatile interiors, there's plenty of room to extend or reimagine to your taste.

A modern cottage with a magical twist...All is not quite what it seems at Trentwood Cottages and trust us, the surprise waiting for you here is well worth the reveal. Tucked away behind this picture-perfect row of charming cottages lies a home that blends old-world character with a contemporary edge, creating the ultimate modern cottage dream. Once home to staff of the grand Darlaston Hall, this particular cottage has been transformed into a stylish, move-in ready retreat...all the warmth of a classic country cottage, with none of the hard work. Step inside and you'll find a welcoming entrance that opens into a cosy front lounge, complete with a log burner for those snug evenings in. There's handy open storage beneath the stairs, a smart nod to both form and function. Move through to the back of the property and you'll discover a sleek, well-appointed kitchen with integrated appliances, a deep pantry cupboard, and lovely views over the private courtyard garden. The adjoining dining room is light and airy thanks to skylights, and French doors draw you outside to the rear garden...just one of many outdoor spaces to enjoy. Practical touches continue with a separate utility room, space for appliances, and that all-important downstairs WC. Upstairs, you'll find two generous double bedrooms including a gorgeous principal suite with builtin wardrobes. The bathroom is beautifully finished too, featuring a contemporary walk-in shower, separate bathtub, and modern styling throughout. Outside is where this home really sets itself apart. The generous plot wraps around the cottage with thoughtfully designed seating areas throughout, perfect for chasing the sun from morning coffee in the courtyard, to afternoon tea on the decking, and sunset tipples at the top of the garden. There's a large lawn, vegetable patch, summerhouse, useful outbuildings, and even a double garage, all fully enclosed, making it ideal for children and pets. And the best part? A secret gate at the top of the garden leads you straight onto the canal towpath for Sunday strolls or peaceful evening walks. Set in a superb location with excellent commuter links, shops, and local amenities nearby, Trentwood Cottages offers more than meets the eye...a truly modern cottage with a story to tell and space to grow. Contact our Stone office today to arrange your viewing - this one really must be seen to be believed.