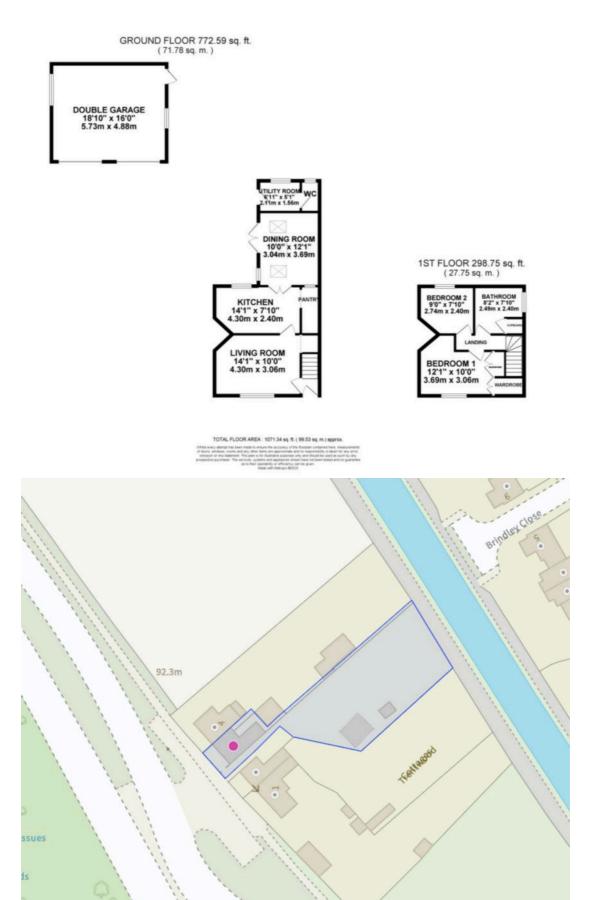

## 3 Trentwood Cottages Newcastle Road, Stone

£375,000

A beautifully finished two-bedroom cottage full of character with a modern twist, ready to move straight into. • Set on an impressively large and private plot with multiple seating areas, lawns, a veg patch, and room to grow. • A hidden gate at the top of the garden opens directly onto the peaceful canal towpath – perfect for walks and bike rides. • Ample off-road parking plus a rare double garage, ideal for storage, hobbies or future conversion (STPP).

• With outbuildings, garden space and versatile interiors, there's plenty of room to extend or reimagine to your taste.

A modern cottage with a magical twist...All is not quite what it seems at Trentwood Cottages and trust us, the surprise waiting for you here is well worth the reveal. Tucked away behind this picture-perfect row of charming cottages lies a home that blends old-world character with a contemporary edge, creating the ultimate modern cottage dream. Once home to staff of the grand Darlaston Hall, this particular cottage has been transformed into a stylish, move-in ready retreat...all the warmth of a classic country cottage, with none of the hard work. Step inside and you'll find a welcoming entrance that opens into a cosy front lounge, complete with a log burner for those snug evenings in. There's handy open storage beneath the stairs, a smart nod to both form and function. Move through to the back of the property and you'll discover a sleek, well-appointed kitchen with integrated appliances, a deep pantry cupboard, and lovely views over the private courtyard garden. The adjoining dining room is light and airy thanks to skylights, and French doors draw you outside to the rear garden...just one of many outdoor spaces to enjoy. Practical touches continue with a separate utility room, space for appliances, and that all-important downstairs WC. Upstairs, you'll find two generous double bedrooms including a gorgeous principal suite with builtin wardrobes. The bathroom is beautifully finished too, featuring a contemporary walk-in shower, separate bathtub, and modern styling throughout. Outside is where this home really sets itself apart. The generous plot wraps around the cottage with thoughtfully designed seating areas throughout, perfect for chasing the sun from morning coffee in the courtyard, to afternoon tea on the decking, and sunset tipples at the top of the garden. There's a large lawn, vegetable patch, summerhouse, useful outbuildings, and even a double garage, all fully enclosed, making it ideal for children and pets. And the best part? A secret gate at the top of the garden leads you straight onto the canal towpath for Sunday strolls or peaceful evening walks. Set in a superb location with excellent commuter links, shops, and local amenities nearby, Trentwood Cottages offers more than meets the eye...a truly modern cottage with a story to tell and space to grow. Contact our Stone office today to arrange your viewing - this one really must be seen to be believed.