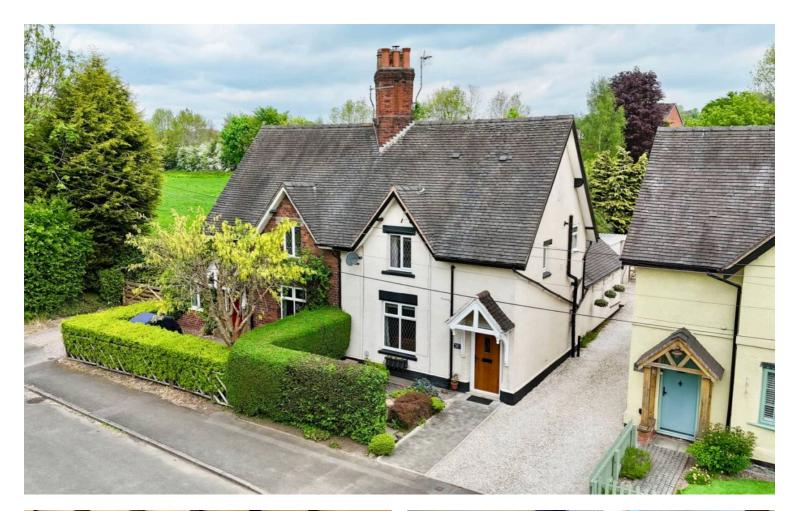

## 3 Trentwood Cottages Newcastle Road, Stone

£375,000

A beautifully finished two-bedroom cottage full of character with a modern twist, ready to move straight into. • Set on an impressively large and private plot with multiple seating areas, lawns, a veg patch, and room to grow. • A hidden gate at the top of the garden opens directly onto the peaceful canal towpath – perfect for walks and bike rides. • Ample off-road parking plus a rare double garage, ideal for storage, hobbies or future conversion (STPP).

• With outbuildings, garden space and versatile interiors, there's plenty of room to extend or reimagine to your taste.

A modern cottage with a magical twist...All is not quite what it seems at Trentwood Cottages and trust us, the surprise waiting for you here is well worth the reveal. Tucked away behind this picture-perfect row of charming cottages lies a home that blends old-world character with a contemporary edge, creating the ultimate modern cottage dream. Once home to staff of the grand Darlaston Hall, this particular cottage has been transformed into a stylish, move-in ready retreat...all the warmth of a classic country cottage, with none of the hard work. Step inside and you'll find a welcoming entrance that opens into a cosy front lounge, complete with a log burner for those snug evenings in. There's handy open storage beneath the stairs, a smart nod to both form and function. Move through to the back of the property and you'll discover a sleek, well-appointed kitchen with integrated appliances, a deep pantry cupboard, and lovely views over the private courtyard garden. The adjoining dining room is light and airy thanks to skylights, and French doors draw you outside to the rear garden...just one of many outdoor spaces to enjoy. Practical touches continue with a separate utility room, space for appliances, and that all-important downstairs WC. Upstairs, you'll find two generous double bedrooms including a gorgeous principal suite with builtin wardrobes. The bathroom is beautifully finished too, featuring a contemporary walk-in shower, separate bathtub, and modern styling throughout. Outside is where this home really sets itself apart. The generous plot wraps around the cottage with thoughtfully designed seating areas throughout, perfect for chasing the sun from morning coffee in the courtyard, to afternoon tea on the decking, and sunset tipples at the top of the garden. There's a large lawn, vegetable patch, summerhouse, useful outbuildings, and even a double garage, all fully enclosed, making it ideal for children and pets. And the best part? A secret gate at the top of the garden leads you straight onto the canal towpath for Sunday strolls or peaceful evening walks. Set in a superb location with excellent commuter links, shops, and local amenities nearby, Trentwood Cottages offers more than meets the eye...a truly modern cottage with a story to tell and space to grow. Contact our Stone office today to arrange your viewing - this one really must be seen to be believed.