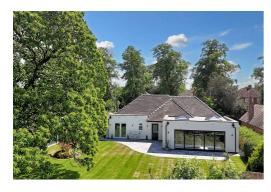

Outdoor living is equally enchanting in the generous plot surrounding the property. An expansive driveway offers ample off-road parking for several vehicles and leads to an adjacent single garage with a useful room to the rear, ideal for your personal projects or storage needs. Step into the fully enclosed and private rear garden, a landscaped oasis with paved patio areas, lush lawns, and mature borders bursting with an array of shrubs plants and trees. The garden offers endless possibilities for outdoor entertainment and al fresco dining under the stars. Other benefits include underfloor heating and new radiators.