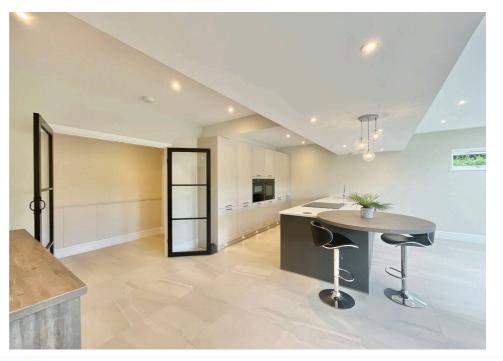

This exquisite property has been finished to the highest of standards and is immaculately presented throughout with beautiful interior, stylish panelling, contemporary fittings, and a touch of elegance in every corner that will take your breath away. The accommodation comprises, an inviting porch that flows into the welcoming entrance hall giving you a first glimpse of the accommodation that lies beyond. The heart of the home lies in the magnificent open-plan kitchen/diner/family room. Glass French doors invite you in, where skylights and fully opening bi-fold doors seamlessly blend indoor and outdoor living, bathing the room with natural light. The luxury German kitchen manufactured by Hacker incorporates modern wall and base units, pull-out drawers, complementary work surfaces, one and a half sink unit with instant hot water tab, electric hob with pull up extractor and an extended breakfast bar with wireless tablet charging point. Integrated appliances include a double oven with warming tray, double fridge, double freezer, dishwasher and wine cooler that are cleverly concealed, giving the room a sleek finish.