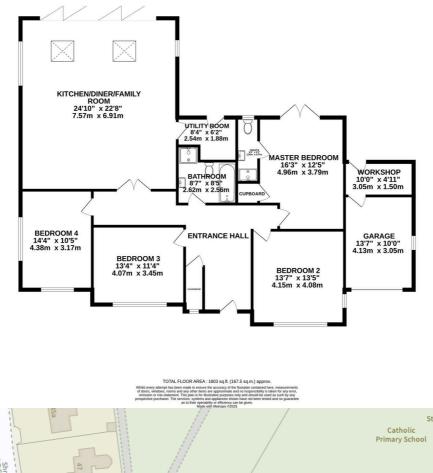

A separate utility room adds additional practicality, boasting further wall and base units, a single sink unit with drainer, and space for a washing machine and tumble dryer, catering for your laundry needs. Four superbly proportioned double bedrooms offer comfort and versatility. The master bedroom, a haven of relaxation, features French patio doors that open to the garden, bringing the outdoors in, plus the luxury of an en-suite shower room fitted with a double shower cubicle, wash hand basin with vanity unit below and a WC. The main family bathroom, a sanctuary of serenity, showcases a luxurious four-piece suite for your ultimate comfort and serves the remaining bedrooms, equipped with a panel bath, shower cubicle, wash hand basin with vanity unit below and a WC.

Outdoor living is equally enchanting in the generous plot surrounding the property. An expansive driveway offers ample off-road parking for several vehicles and leads to an adjacent single garage with a useful room to the rear, ideal for your personal projects or storage needs. Step into the fully enclosed and private rear garden, a landscaped oasis with paved patio areas, lush lawns, and mature borders bursting with an array of shrubs plants and trees. The garden offers endless possibilities for outdoor entertainment and al fresco dining under the stars. Other benefits include underfloor heating and new radiators.

## GROUND FLOOR 1803 sq.ft. (167.5 sq.m.) approx.

You can include any text here. The text can be modified upon generating your brochure.