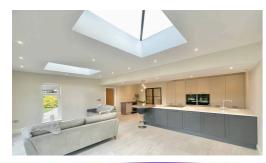

This exquisite property has been finished to the highest of standards and is immaculately presented throughout with beautiful interior, stylish panelling, contemporary fittings, and a touch of elegance in every corner that will take your breath away. The accommodation comprises, an inviting porch that flows into the welcoming entrance hall giving you a first glimpse of the accommodation that lies beyond. The heart of the home lies in the magnificent open-plan kitchen/diner/family room. Glass French doors invite you in, where skylights and fully opening bi-fold doors seamlessly blend indoor and outdoor living, bathing the room with natural light. The luxury German kitchen manufactured by Hacker incorporates modern wall and base units, pull-out drawers, complementary work surfaces, one and a half sink unit with instant hot water tab, electric hob with pull up extractor and an extended breakfast bar with wireless tablet charging point. Integrated appliances include a double oven with warming tray, double fridge, double freezer, dishwasher and wine cooler that are cleverly concealed, giving the room a sleek finish.