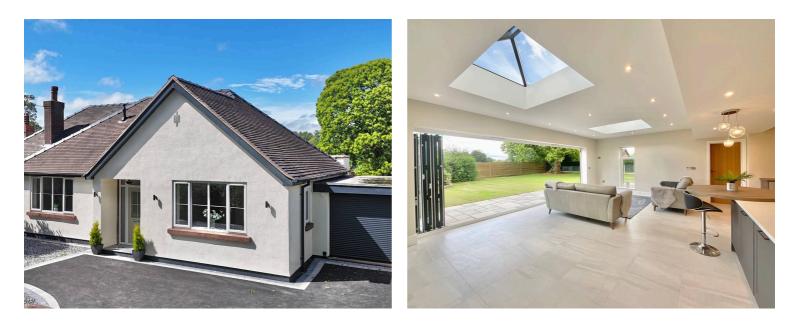

## 29 Park Road, Nantwich £885,000 Freehold

A stunning four bedroom detached bungalow that has been beautifully modernised and extended • Within close proximity from Nantwich town centre, Nantwich Railway Station and a wide variety of amenities to suit all •
Finished to the highest of standards, boasting a Hacker fitted kitchen, contemporary fittings and tasteful finishes throughout • Affording incredibly spacious and highly flexible accommodation with superbly proportioned rooms throughout • Amazing open-plan kitchen/diner/family room with bi-fold doors opening out to the rear garden, perfect for entertaining • All offered for sale with the added benefit of NO CHAIN, making the whole buying process easier for you!

This exquisite property has been finished to the highest of standards and is immaculately presented throughout with beautiful interior, stylish panelling, contemporary fittings, and a touch of elegance in every corner that will take your breath away. The accommodation comprises, an inviting porch that flows into the welcoming entrance hall giving you a first glimpse of the accommodation that lies beyond. The heart of the home lies in the magnificent open-plan kitchen/diner/family room. Glass French doors invite you in, where skylights and fully opening bi-fold doors seamlessly blend indoor and outdoor living, bathing the room with natural light. The luxury German kitchen manufactured by Hacker incorporates modern wall and base units, pull-out drawers, complementary work surfaces, one and a half sink unit with instant hot water tab, electric hob with pull up extractor and an extended breakfast bar with wireless tablet charging point. Integrated appliances include a double oven with warming tray, double fridge, double freezer, dishwasher and wine cooler that are cleverly concealed, giving the room a sleek finish.