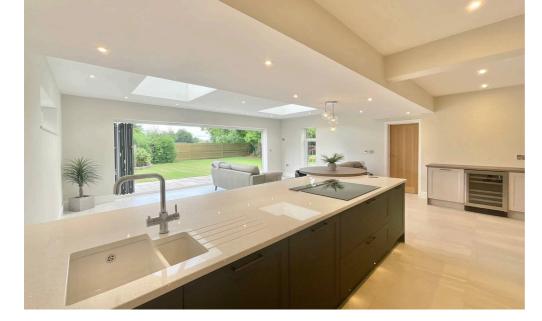

This exquisite property has been finished to the highest of standards and is immaculately presented throughout with beautiful interior, stylish panelling, contemporary fittings, and a touch of elegance in every corner that will take your breath away. The accommodation comprises, an inviting porch that flows into the welcoming entrance hall giving you a first glimpse of the accommodation that lies beyond. The heart of the home lies in the magnificent open-plan kitchen/diner/family room. Glass French doors invite you in, where skylights and fully opening bi-fold doors seamlessly blend indoor and outdoor living, bathing the room with natural light. The luxury German kitchen manufactured by Hacker incorporates modern wall and base units, pull-out drawers, complementary work surfaces, one and a half sink unit with instant hot water tab, electric hob with pull up extractor and an extended breakfast bar with wireless tablet charging point. Integrated appliances include a double oven with warming tray, double fridge, double freezer, dishwasher and wine cooler that are cleverly concealed, giving the room a sleek finish.