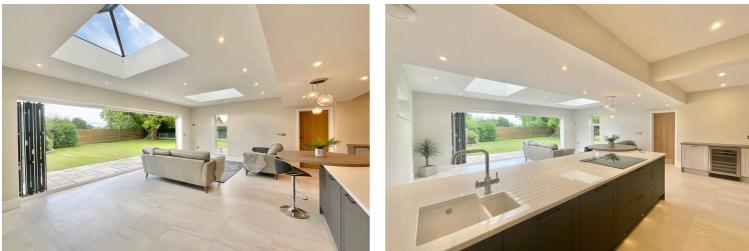

This exquisite property has been finished to the highest of standards and is immaculately presented throughout with beautiful interior, stylish panelling, contemporary fittings, and a touch of elegance in every corner that will take your breath away. The accommodation comprises, an inviting porch that flows into the welcoming entrance hall giving you a first glimpse of the accommodation that lies beyond. The heart of the home lies in the magnificent open-plan kitchen/diner/family room. Glass French doors invite you in, where skylights and fully opening bi-fold doors seamlessly blend indoor and outdoor living, bathing the room with natural light. The luxury German kitchen manufactured by Hacker incorporates modern wall and base units, pull-out drawers, complementary work surfaces, one and a half sink unit with instant hot water tab, electric hob with pull up extractor and an extended breakfast bar with wireless tablet charging point. Integrated appliances include a double oven with warming tray, double fridge, double freezer, dishwasher and wine cooler that are cleverly concealed, giving the room a sleek finish.