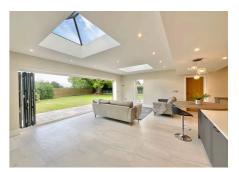

This exquisite property has been finished to the highest of standards and is immaculately presented throughout with beautiful interior, stylish panelling, contemporary fittings, and a touch of elegance in every corner that will take your breath away. The accommodation comprises, an inviting porch that flows into the welcoming entrance hall giving you a first glimpse of the accommodation that lies beyond. The heart of the home lies in the magnificent open-plan kitchen/diner/family room. Glass French doors invite you in, where skylights and fully opening bi-fold doors seamlessly blend indoor and outdoor living, bathing the room with natural light. The luxury German kitchen manufactured by Hacker incorporates modern wall and base units, pull-out drawers, complementary work surfaces, one and a half sink unit with instant hot water tab, electric hob with pull up extractor and an extended breakfast bar with wireless tablet charging point. Integrated appliances include a double oven with warming tray, double fridge, double freezer, dishwasher and wine cooler that are cleverly concealed, giving the room a sleek finish.