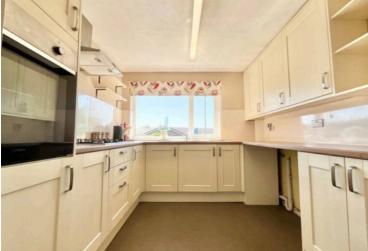

Nestled within a quiet village in the Staffordshire countryside, this eco-conscious two bedroom detached bungalow blends modern sustainability whilst reducing your energy costs.. look after your pennies today and your pounds will care for themselves in the future! The property features energy saving solar panels and a garden with raised beds perfect for growing your own veg or spectacular show of flowers, the ideal home for garden enthusiasts or simply buyers looking for a peaceful environment and to save some cash! Enter through your front door into a space thriving with potential, a stylish kitchen with cream shaker style cabinets, wooden effect worktops, splashback and integrated oven/hob- you can imagine it now, your very own indoor herb garden that sits proudly upon the windowsill, awaiting its final destination in your organic home made cuisine! A generous lounge/diner is located at the front of the property with bow window and cosy fireplace. After a wholesome day your slumber awaits along with a contemporary shower room with walk in shower, vanity hand wash basin and towel rail. Two bedrooms are located at the rear of the property, one of which has a sliding patio door to the conservatory perfect for a comfy chair and afternoon nap! Access to the rear garden is available via charming wooden gates located on the driveway or through the conservatory. Whether you are popping to the outdoor store for your gardening essentials or simply picking your fresh produce, every route guides you to your piece of the good life and the perfect money saving, relaxation haven! Tean has a variety of amenities on offer local shops, great transport links, local eateries, garden centres just a short drive away along with walks within the Staffordshire Moorlands. So by tomorrow you need to believe in us at JDP to have planted the seed for your new home to grow! Call our JDP Cheadle office to arrange a viewing!