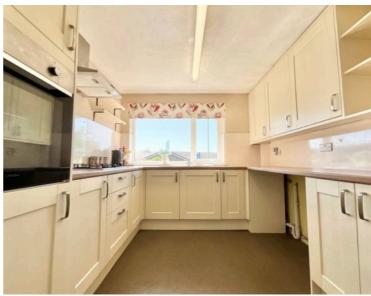

Nestled within a quiet village in the Staffordshire countryside, this eco-conscious two bedroom detached bungalow blends modern sustainability whilst reducing your energy costs.. look after your pennies today and your pounds will care for themselves in the future! The property features energy saving solar panels and a garden with raised beds perfect for growing your own veg or spectacular show of flowers, the ideal home for garden enthusiasts or simply buyers looking for a peaceful environment and to save some cash! Enter through your front door into a space thriving with potential, a stylish kitchen with cream shaker style cabinets, wooden effect worktops, splashback and integrated oven/hob- you can imagine it now, your very own indoor herb garden that sits proudly upon the windowsill, awaiting its final destination in your organic home made cuisine! A generous lounge/diner is located at the front of the property with bow window and cosy fireplace. After a wholesome day your slumber awaits along with a contemporary shower room with walk in shower, vanity hand wash basin and towel rail. Two bedrooms are located at the rear of the property, one of which has a sliding patio door to the conservatory perfect for a comfy chair and afternoon nap! Access to the rear garden is available via charming wooden gates located on the driveway or through the conservatory. Whether you are popping to the outdoor store for your gardening essentials or simply picking your fresh produce, every route guides you to your piece of the good life and the perfect money saving, relaxation haven! Tean has a variety of amenities on offer local shops, great transport links, local eateries, garden centres just a short drive away along with walks within the Staffordshire Moorlands. So by tomorrow you need to believe in us at JDP to have planted the seed for your new home to grow! Call our JDP Cheadle office to arrange a viewing!