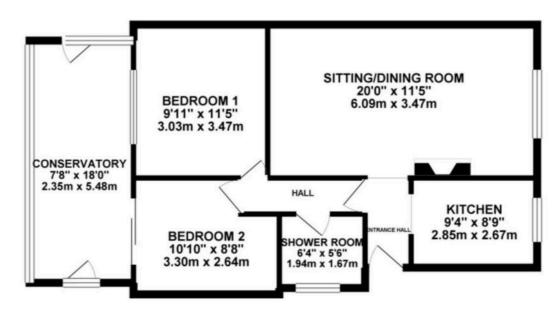

Tenure: Freehold

EPC Energy Efficiency Rating: C

EPC Environmental Impact Rating:

С

GROUND FLOOR 709.99 sq. ft. ( 65.96 sq. m. )

TOTAL FLOOR AREA: 709.99 sq. ft. ( 65.96 sq. m.) approx.

White emy attent has been made to misse the ecountry of the floriginal continued their, measurement of doors, ventions, sports and any other items are approximate and re-inacceptable to been for any error ensured or nite datherest. The pain is for instantial particular or nite datherest. The pain is for instantial particular and datherest and dathere