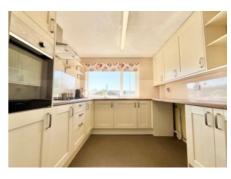

Nestled within a quiet village in the Staffordshire countryside, this eco-conscious two bedroom detached bungalow blends modern sustainability whilst reducing your energy costs.. look after your pennies today and your pounds will care for themselves in the future! The property features energy saving solar panels and a garden with raised beds perfect for growing your own veg or spectacular show of flowers, the ideal home for garden enthusiasts or simply buyers looking for a peaceful environment and to save some cash! Enter through your front door into a space thriving with potential, a stylish kitchen with cream shaker style cabinets, wooden effect worktops, splashback and integrated oven/hob- you can imagine it now, your very own indoor herb garden that sits proudly upon the windowsill, awaiting its final destination in your organic home made cuisine! A generous lounge/diner is located at the front of the property with bow window and cosy fireplace. After a wholesome day your slumber awaits along with a contemporary shower room with walk in shower, vanity hand wash basin and towel rail. Two bedrooms are located at the rear of the property, one of which has a sliding patio door to the conservatory perfect for a comfy chair and afternoon nap! Access to the rear garden is available via charming wooden gates located on the driveway or through the conservatory. Whether you are popping to the outdoor store for your gardening essentials or simply picking your fresh produce, every route guides you to your piece of the good life and the perfect money saving, relaxation haven! Tean has a variety of amenities on offer local shops, great transport links, local eateries, garden centres just a short drive away along with walks within the Staffordshire Moorlands. So by tomorrow you need to believe in us at JDP to have planted the seed for your new home to grow! Call our JDP Cheadle office to arrange a viewing!