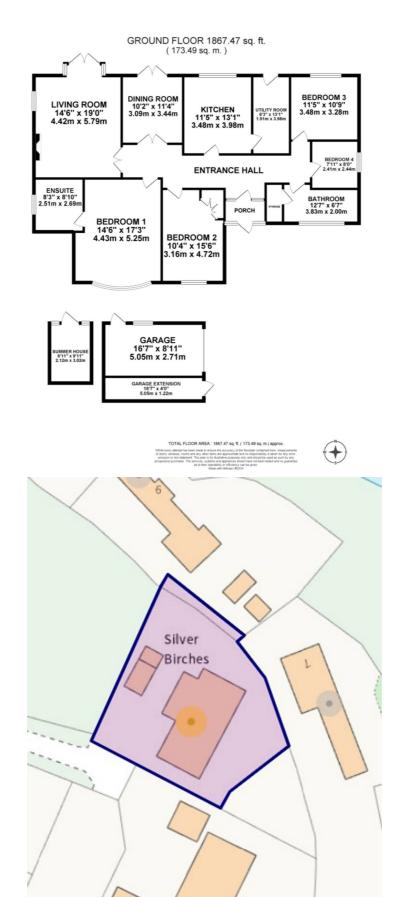

## Silverbirches Walkmill Drive, Market Drayton

£525,000 Freehold

Enjoy stunning rural vistas from almost every room, with the garden offering an ever-changing landscape that delights in every season. • With four bedrooms, a large kitchen, a dedicated dining room, and a cosy living room, this home is perfect for families or anyone who loves extra space. • The expansive garden, complete with multiple seating areas and a charming summer house, is the perfect spot to unwind, entertain, and soak in the beauty of nature. • The generous master bedroom offers a private retreat with its own bay window, plenty of space, and an ensuite shower room. • From the garage addition to the well-thought-out storage spaces inside, this home is as practical as it is beautiful, making daily life a breeze.

Welcome to Silverbirches, where breath-taking views meet bungalow bliss! This home isn't just a sight for sore eyes; it's a sight you'll want to see every day. As you pull into the spacious driveway, you'll notice there's room for all your vehicles and then some. The attached garage even comes with an extension, perfect for storing all those extra tools and gadgets. Step inside through the welcoming porch and into a generous hallway that sets the tone for the entire home. Straight ahead, you'll find the heart of the house, a bright and beautiful kitchen, complete with cream cabinets, a cosy breakfast bar, and a connecting utility room. Cooking here isn't just a chore, it's a delight. To the left of the kitchen, a stunning dining room awaits. Step down through elegant glass doors into this space, where you can enjoy your meals while gazing out at the rolling countryside through the French doors that open to the garden. At the end of the hallway, the living room is sure to impress, enter through French doors and be greeted by a charming fireplace that beckons you to relax and the views? Simply stunning, with both windows and French doors framing the garden and the lush rural landscape beyond. Next, the master bedroom awaits, a spacious retreat with room for a large double bed and additional furniture. With its own bay window letting in natural light and an ensuite shower, this bedroom is your private sanctuary. Bedroom two, located next to the master, is another double room featuring built-in wardrobes. At the opposite end of the home, you'll find bedroom three, which offers yet another comfortable double room with serene garden views. The fourth bedroom, currently used as a study, has the potential to be a cosy single bedroom or a perfect home office. The family bathroom is the epitome of luxury, boasting both a standalone bath and a separate shower, ideal for relaxing after a long day. Plus, there's a handy storage cupboard to keep things tidy. But the real star of the show? The stunning garden. With panoramic views that change with the seasons, this outdoor oasis is perfect for relaxing, entertaining, and soaking in the beauty of nature. Multiple seating areas invite you to unwind, and behind the garage, you'll discover a charming summer house – your perfect little escape. If you're ready to make Silverbirches your sanctuary, don't miss out on this gem. Contact us today for a viewing and claim this slice of paradise as your own!