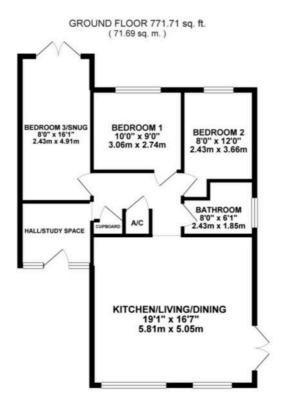

## 2 Balmoral Close, Stoke-On-Trent

Positioned on a spacious corner plot with wraparound garden and far-reaching views. • Fully renovated, extended and finished to an impeccable, move-in-ready standard. • Sleek high-gloss kitchen with island, wine fridge and integrated appliances—all under warranty. • Thoughtfully designed layout with three bedrooms and flexible spaces for work or relaxation. • Landscaped garden with decking, artificial lawn and private driveway—perfect for easy outdoor living.

Your castle on the corner...If you're seeking a home where luxury meets low maintenance, where style, space and sophistication rule the day, welcome to your modern-day palace on Balmoral Close. Set proudly on a generous elevated corner plot, this three-bedroom detached bungalow has been completely reimagined...extended, converted, and finished to an impeccable standard throughout. The result? A truly regal retreat where the hard work's done and all that's left is to unpack your boxes and pour a cuppa. Step into a grand entrance hall, not just a hallway, but a flexible space perfect for a home office or reading corner, complete with clock storage and a plumbed cupboard ready for a washing machine. Every inch has been thoughtfully designed to blend practicality with panache. The home flows effortlessly, with three well-proportioned bedrooms, all to the rear with serene garden views. The third room is a versatile crown jewel, ideal as a bedroom, a snug, or a separate lounge, boasting French doors that lead to the decking and landscaped garden. The bathroom is pure luxury...a walk-in shower, deep bath, and even a Bluetooth mirror to soundtrack your soak. All wrapped in a neutral palette that's calm, elegant and effortlessly stylish. Then, the main event: the kitchen, dining and living space, a truly show-stopping heart of the home. Bright, spacious and beautifully arranged with views over the lawn, this space is fit for a feast or a cosy night in. The high-gloss kitchen gleams with integrated appliances (including a wine fridge!) all under warranty ready to start the day you move in. There's a sleek central island, perfect for entertaining, all wrapped in clean, modern lines and neutral tones to suit any taste. Outside, the landscaped wraparound garden is lowmaintenance and high-impact, with artificial lawn, timber decking and smart borders, always pristine, whatever the season. A private driveway completes the picture. Set in popular Hanford, with shops, amenities and transport links all close at hand, this corner plot commands a prime position, slightly elevated to enjoy far-reaching views, and with a sense of space that truly sets it apart. Chain-free and move-in ready, this is a home that wears the crown with pride. So come claim your keys to the kingdom...before someone else beats you to the throne.