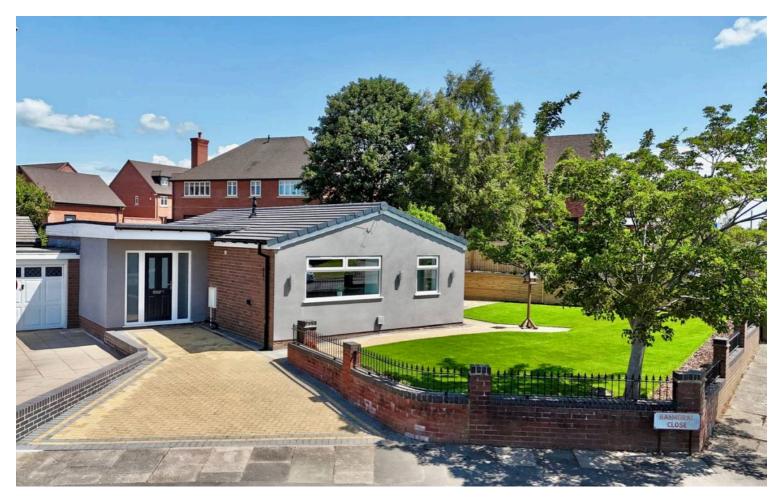

## 2 Balmoral Close, Stoke-On-Trent

Positioned on a spacious corner plot with wraparound garden and far-reaching views. • Fully renovated, extended and finished to an impeccable, move-in-ready standard. • Sleek high-gloss kitchen with island, wine fridge and integrated appliances—all under warranty. • Thoughtfully designed layout with three bedrooms and flexible spaces for work or relaxation. • Landscaped garden with decking, artificial lawn and private driveway—perfect for easy outdoor living.

Your castle on the corner...If you're seeking a home where luxury meets low maintenance, where style, space and sophistication rule the day, welcome to your modern-day palace on Balmoral Close. Set proudly on a generous elevated corner plot, this three-bedroom detached bungalow has been completely reimagined...extended, converted, and finished to an impeccable standard throughout. The result? A truly regal retreat where the hard work's done and all that's left is to unpack your boxes and pour a cuppa. Step into a grand entrance hall, not just a hallway, but a flexible space perfect for a home office or reading corner, complete with clock storage and a plumbed cupboard ready for a washing machine. Every inch has been thoughtfully designed to blend practicality with panache. The home flows effortlessly, with three well-proportioned bedrooms, all to the rear with serene garden views. The third room is a versatile crown jewel, ideal as a bedroom, a snug, or a separate lounge, boasting French doors that lead to the decking and landscaped garden. The bathroom is pure luxury...a walk-in shower, deep bath, and even a Bluetooth mirror to soundtrack your soak. All wrapped in a neutral palette that's calm, elegant and effortlessly stylish. Then, the main event: the kitchen, dining and living space, a truly show-stopping heart of the home. Bright, spacious and beautifully arranged with views over the lawn, this space is fit for a feast or a cosy night in. The high-gloss kitchen gleams with integrated appliances (including a wine fridge!) all under warranty ready to start the day you move in. There's a sleek central island, perfect for entertaining, all wrapped in clean, modern lines and neutral tones to suit any taste. Outside, the landscaped wraparound garden is lowmaintenance and high-impact, with artificial lawn, timber decking and smart borders, always pristine, whatever the season. A private driveway completes the picture. Set in popular Hanford, with shops, amenities and transport links all close at hand, this corner plot commands a prime position, slightly elevated to enjoy far-reaching views, and with a sense of space that truly sets it apart. Chain-free and move-in ready, this is a home that wears the crown with pride. So come claim your keys to the kingdom...before someone else beats you to the throne.

Corner-plot gem on Balmoral
Close! Fully renovated, high-spec
& high-gloss, with sleek kitchen,
luxury bath & wraparound garden.
Chain-free & move-in ready—fit
for a king or queen!
Council Tax band: C