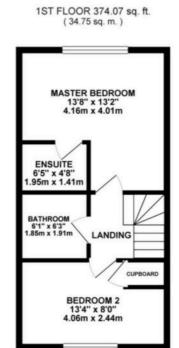

Friday night and the lights are low, looking out for a place to go....Why not jive your way into this beautiful two bedroom mid-terraced home in Cheadle a perfect buy for those of us looking for an easy lifestyle. Shimmy and shake your way into the entrance hall where a handy cloakroom/WC await along with access into the stylish kitchen, with forest green shaker style cabinetry with complementing worktops and plenty of space for "getting in the swing" of cooking dinner! Integrated appliances include an oven/hob and cooker with recess for fridge/freezer and washer/dryer. When you get a chance dance your way into the generous sitting/dining room, this space is great for hosting or winding down after a day at work with views over your pretty garden from a French doors, a handy cupboard is great for extra storage! Upstairs the stylish slumber space awaits, a spacious master bedroom has all the space for a dance and a contemporary en-suite has been finished with neutral tiling and has an enclosed shower, WC and hand wash basin. A second bedroom is a fabulous space for your quests, with cupboard for storage. With a bit of rock music everything is fine.. especially when you can top it off with a bath having stylish neutral tiling, a hand wash basin and WC. Back down stairs and open the French doors, the pretty garden has a flower bed border, patio seating area, lush lawn and is incredible blissful with a delightful sense of privacy. To the front of the property there is a sought-after side by side driveway providing ample off road parking. If you are looking out for a place to go, Cheadle is only a short walk away offering independent shops, eateries, cafes, walks in the Staffordshire countryside and excellent commuter links to the A50/A52! Feel the beat from the tambourine and dance, jive to your viewing!!