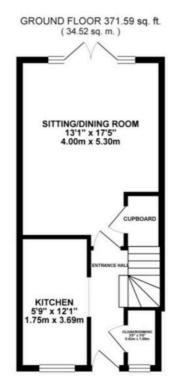

## 11 Brough Grove, Cheadle

£210,000 Freehold

An immaculately presented 2 bedroom mid-terraced home with ample side by side driveway. • The pretty garden is blissful and has lush lawn, flower bed border, patio seating area and outdoor shed. • Jive into the entrance hall with cloakroom/WC, contemporary kitchen, spacious sitting/dining room with French doors. • Rest in generous slumber accommodation, a master bedroom with en-suite, a double bedroom with useful cupboard storage. • When you're looking out for a place to go, Cheadle is only a short walk away, offering independent shops, eateries, cafes and excellent commuter links to the A50/A52!

Friday night and the lights are low, looking out for a place to go....Why not jive your way into this beautiful two bedroom mid-terraced home in Cheadle a perfect buy for those of us looking for an easy lifestyle. Shimmy and shake your way into the entrance hall where a handy cloakroom/WC await along with access into the stylish kitchen, with forest green shaker style cabinetry with complementing worktops and plenty of space for "getting in the swing" of cooking dinner! Integrated appliances include an oven/hob and cooker with recess for fridge/freezer and washer/dryer. When you get a chance dance your way into the generous sitting/dining room, this space is great for hosting or winding down after a day at work with views over your pretty garden from a French doors, a handy cupboard is great for extra storage! Upstairs the stylish slumber space awaits, a spacious master bedroom has all the space for a dance and a contemporary en-suite has been finished with neutral tiling and has an enclosed shower, WC and hand wash basin. A second bedroom is a fabulous space for your quests, with cupboard for storage. With a bit of rock music everything is fine.. especially when you can top it off with a bath having stylish neutral tiling, a hand wash basin and WC. Back down stairs and open the French doors, the pretty garden has a flower bed border, patio seating area, lush lawn and is incredible blissful with a delightful sense of privacy. To the front of the property there is a sought-after side by side driveway providing ample off road parking. If you are looking out for a place to go, Cheadle is only a short walk away offering independent shops, eateries, cafes, walks in the Staffordshire countryside and excellent commuter links to the A50/A52! Feel the beat from the tambourine and dance, jive to your viewing!!