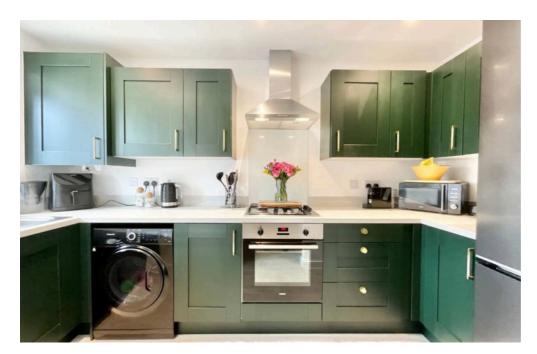

Friday night and the lights are low, looking out for a place to go....Why not jive your way into this beautiful two bedroom mid-terraced home in Cheadle a perfect buy for those of us looking for an easy lifestyle. Shimmy and shake your way into the entrance hall where a handy cloakroom/WC await along with access into the stylish kitchen, with forest green shaker style cabinetry with complementing worktops and plenty of space for "getting in the swing" of cooking dinner! Integrated appliances include an oven/hob and cooker with recess for fridge/freezer and washer/dryer. When you get a chance dance your way into the generous sitting/dining room, this space is great for hosting or winding down after a day at work with views over your pretty garden from a French doors, a handy cupboard is great for extra storage! Upstairs the stylish slumber space awaits, a spacious master bedroom has all the space for a dance and a contemporary en-suite has been finished with neutral tiling and has an enclosed shower, WC and hand wash basin. A second bedroom is a fabulous space for your quests, with cupboard for storage. With a bit of rock music everything is fine.. especially when you can top it off with a bath having stylish neutral tiling, a hand wash basin and WC. Back down stairs and open the French doors, the pretty garden has a flower bed border, patio seating area, lush lawn and is incredible blissful with a delightful sense of privacy. To the front of the property there is a sought-after side by side driveway providing ample off road parking. If you are looking out for a place to go, Cheadle is only a short walk away offering independent shops, eateries, cafes, walks in the Staffordshire countryside and excellent commuter links to the A50/A52! Feel the beat from the tambourine and dance, jive to your viewing!!