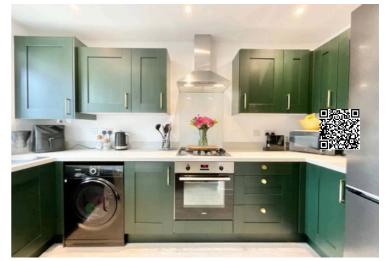

Friday night and the lights are low, looking out for a place to go....Why not jive your way into this beautiful two bedroom mid-terraced home in Cheadle a perfect buy for those of us looking for an easy lifestyle. Shimmy and shake your way into the entrance hall where a handy cloakroom/WC await along with access into the stylish kitchen, with forest green shaker style cabinetry with complementing worktops and plenty of space for "getting in the swing" of cooking dinner! Integrated appliances include an oven/hob and cooker with recess for fridge/freezer and washer/dryer. When you get a chance dance your way into the generous sitting/dining room, this space is great for hosting or winding down after a day at work with views over your pretty garden from a French doors, a handy cupboard is great for extra storage! Upstairs the stylish slumber space awaits, a spacious master bedroom has all the space for a dance and a contemporary en-suite has been finished with neutral tiling and has an enclosed shower, WC and hand wash basin. A second bedroom is a fabulous space for your quests, with cupboard for storage. With a bit of rock music everything is fine.. especially when you can top it off with a bath having stylish neutral tiling, a hand wash basin and WC. Back down stairs and open the French doors, the pretty garden has a flower bed border, patio seating area, lush lawn and is incredible blissful with a delightful sense of privacy. To the front of the property there is a sought-after side by side driveway providing ample off road parking. If you are looking out for a place to go, Cheadle is only a short walk away offering independent shops, eateries, cafes, walks in the Staffordshire countryside and excellent commuter links to the A50/A52! Feel the beat from the tambourine and dance, jive to your viewing!!