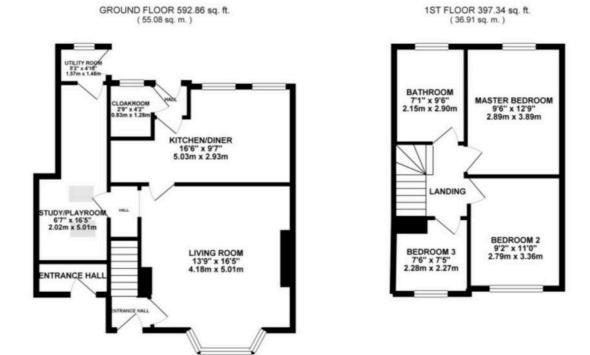

## 53 Harvey Road, Stoke-On-Trent

£165,000 Freehold

A dreamy home in Stoke-on-Trent, an array of amenities on the door step, schools, parks, eateries and Staffordshire countryside right on the doorstep! • A huge garden with lush lawn and seating areas- all ready for you to host that family BBQ! • Indulge into spacious living accommodations, living room, kitchen/diner, multi use study/playroom or self contained guest room, utility and guest cloakroom. • A peacful first floor with two spacious double bedrooms for that desired beauty sleep, a single bedroom and stylish family bathroom. • Your carriages awaits on your driveway!!

Buyers look no further, your fairy god mother has granted your wish!... a spacious three bedroom semi detached home in Stoke-On-Trent with a huge garden and a sense of stylish magic throughout!! Your carriage awaits, lets begin this magical journey.. enter through the void and a life of happiness awaits, a spacious living room with a bay window, fit for a reading nook now lets paint the perfect picture.. a family night in watching a classic Disney film, what more could you wish for! The kitchen/diner has a classy feel throughout with matt grey cabinetry, contrasting worktops and complementing flooring that finishes the sleek design. Integrated appliances include a fridge/freezer. double oven/hob along with space for a dishwasher. A cloakroom has a hand wash basin, W/C and grey marble effect tiling. The magical journey has just begun, now back to that dream of yours, a multi functional reception room is accessible via a separate entrance hall and is a great space for a study, playroom or even a self contained quest/family bedroom or the ideal space for accessible living. A handy utility room is located at the rear and has space for washer/dryer and access to the rear garden, a good place for a mucky pup! Midnight is in sight but the glamorous slumber accommodation comes first! A generous master bedroom has views over the lovely garden and welcomes you to have your beauty sleep, along with a double bedroom that is located at the front of the property next to the single bedroom. A long luxurious soak is calling your name in the family bathroom, with walk in shower, bubbly tub and vanity hand wash basin with storage, this room is finished with contrasting colours that harmonise beautifully. Before the clock strikes 12.00, lets indulge in the garden, a huge lawn along with a decking made for family BBQs.. to the front of the property there is a driveway where your carriages will await! Surrounding your dream home is an array of amenities, schools, parks and easy access to the A50/A52. A short drive away the Staffordshire countryside is a great place for the family, whether it is a family Sunday walk or a trip to Bobbys Ice cream Parlour this home has everything to offer. Ding Dong. the clock has struck 12.00, but do not worry your dream can still be a reality call your JDP fairy godmother and your magic will never end!